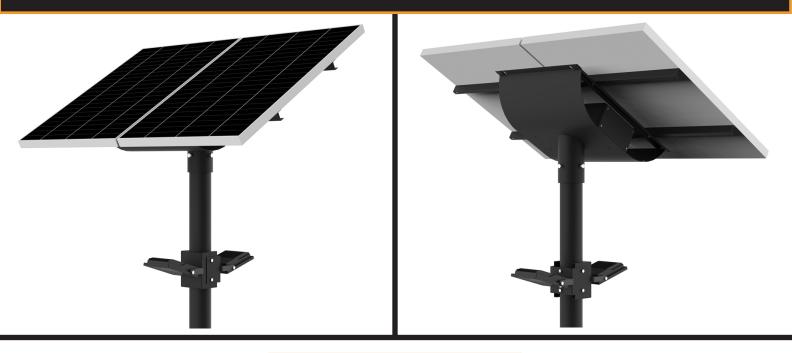

The Universal Solar flood light is a slimline, compact and aesthetically pleasing which incorporates all components together classed as in integrated design. This model is supplied with a 30W X 2 Philips SMD LED flood with a lumen output of 150lm/w.

The battery is designed for 13Hrs with 3 nights of reserve and requires 4 - 5 hours to replenish.

Each model is supplied with lasercut lettering into the cradle which can be used to highlight, name of place, street / road or place of interest or company name for branding purposes.