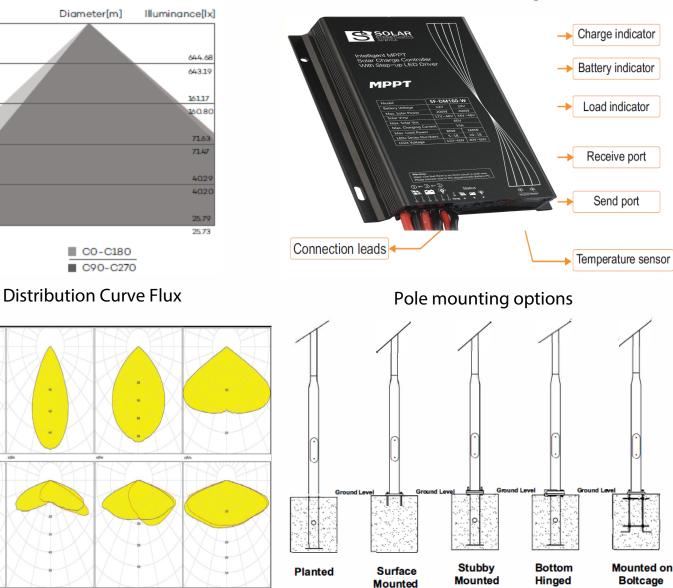

Lighting parameters are based on 13 hours per night for your longest winter night to operate 365 days per year with intelligent Smart 365 Solar controller technology.

Full power with intelligent mode or 5Hrs @ 100% power & 8Hrs @ 70% Light distribution options are 30, 45, 60, 90 & 110 degrees.

## SPECIFICATIONS

|                           | POWER                                                                                                              | 30W x 2                             |
|---------------------------|--------------------------------------------------------------------------------------------------------------------|-------------------------------------|
| LIGHT                     | LED                                                                                                                | Philips Lumileds                    |
|                           | IP RATING                                                                                                          | IP66                                |
|                           | FLUX @ CCT 5000k                                                                                                   | 3900 lumen x 2 - 7800lm             |
|                           | WARRANTY                                                                                                           | 5 years                             |
|                           | CRI                                                                                                                | 70 / 80                             |
|                           | OPTICAL CONTROL                                                                                                    | PMMA Lenses & glass                 |
|                           | AVERAGE LIFE SPAN                                                                                                  | 10 years                            |
|                           | OPERATING TEMPERATURE                                                                                              | -30 Deg~ + 45 Deg                   |
|                           | MOUNTING HEIGHT                                                                                                    | 6m above ground                     |
|                           | BEAM ANGLE                                                                                                         | 30 , 60, 90 & 110 degrees           |
|                           | POLE TO POLE DISTANCE                                                                                              | 32 meters                           |
| BATTERY                   | LITHIUM FERRO PHOSPHATE                                                                                            | LIFEPO4                             |
|                           | VOLTAGE                                                                                                            | 25.6V                               |
|                           | CAPACITY                                                                                                           | 1117Wh                              |
|                           | CYCLES                                                                                                             | 2000 - 4000                         |
| SOLAR PANEL               | RATED POWER                                                                                                        | 300W Mono                           |
|                           | VOLTAGE AT MAX POWER                                                                                               | 36.85V                              |
|                           | CURRENT AT MAX POWER                                                                                               | 8.14Amp                             |
| CONTROLLER                | CHARGETYPE                                                                                                         | MPPT Smart 365                      |
|                           | DIMMING                                                                                                            | Intelligent IC - 100 / 70 / 50 / 30 |
|                           | DAY NIGHT SENSORS                                                                                                  | Integrated into controller          |
|                           | LIGHTING PARAMETERS                                                                                                | 4 stage Programmable                |
|                           |                                                                                                                    | IP 68, Temperature compensation     |
|                           | ELECTRICAL PROTECTION                                                                                              | Overheating, overcharging and       |
|                           |                                                                                                                    | Over discharging protections        |
|                           | Alu Zinc and powder coated,                                                                                        |                                     |
| BRACKETING<br>AND BATTERY | Manufactured in an SABS approved facility with ISO 9001<br>3CR12 Stainless steel optional for coastal environments |                                     |
| BOXES                     |                                                                                                                    |                                     |
|                           |                                                                                                                    |                                     |
| POLE                      | Galvanized steel ,7m pole with flood light collar - 114 - 101mm                                                    |                                     |
| Powder Coating            | Optional                                                                                                           |                                     |

## 30W X 2 Solar LED Flood light Model SSLASOLFL30X2UNI-LI

LED Flood

Illumination Cone Curve

H[m]

1.0

2.0

3.0

4.0

5.0