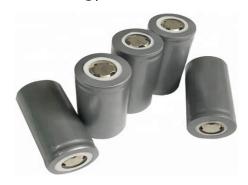

**LED Street** 

Battery Technology- 3.2V Lithium LIFEPO4 Cells

Light distribution

Solar controller - MPPT Intelligent Smart 365

Pole mounting options

Components certifications

LM-79 LM-80 TM21 **IP66 IP68 LIII** 