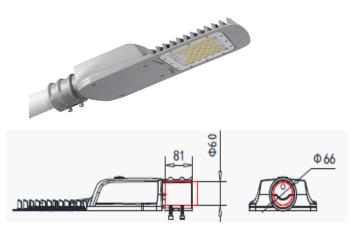

The Universal Solar street light is a slimline, compact and aesthetically pleasing which incorporates all components together classed as in integrated design.

This model is supplied with a 80w Philips SMD LED street with a lumen output of 160lm/w.

## **SPECIFICATIONS**

| LED                                                                                                                                                                                                                                                                                                                                                                                                                                                                                                                                                                                                     |
|---------------------------------------------------------------------------------------------------------------------------------------------------------------------------------------------------------------------------------------------------------------------------------------------------------------------------------------------------------------------------------------------------------------------------------------------------------------------------------------------------------------------------------------------------------------------------------------------------------|
| FLUX @ CCT 5000k   12640 lumen                                                                                                                                                                                                                                                                                                                                                                                                                                                                                                                                                                          |
| WARRANTY                                                                                                                                                                                                                                                                                                                                                                                                                                                                                                                                                                                                |
| CRI                                                                                                                                                                                                                                                                                                                                                                                                                                                                                                                                                                                                     |
| CRI                                                                                                                                                                                                                                                                                                                                                                                                                                                                                                                                                                                                     |
| OPTICAL CONTROL         PMMA Lenses           AVERAGE LIFE SPAN         10 years           OPERATING TEMPERATURE         -30 Deg~ + 45 Deg           MOUNTING HEIGHT         9m above ground           BEAM ANGLE         Type 1 & 11 Medium, Type 1 Sh           POLE TO POLE DISTANCE         35 meters           LITHIUM FERRO PHOSPHATE         LIFEPO4           VOLTAGE         25.6V           CAPACITY         1536Wh           CYCLES         2000 - 4000           RATED POWER         300W Mono           VOLTAGE AT MAX POWER         38.65V           CURRENT AT MAX POWER         8.79Amp |
| OPERATING TEMPERATURE  -30 Deg~ + 45 Deg  MOUNTING HEIGHT  BEAM ANGLE  POLE TO POLE DISTANCE  LITHIUM FERRO PHOSPHATE  VOLTAGE  CAPACITY  CYCLES  RATED POWER  SOLAR PANEL  OPERATING TEMPERATURE  -30 Deg~ + 45 Deg  9m above ground  Type 1 & 11 Medium, Type 1 Sh  25 meters  LIFEPO4  VOLTAGE  25.6V  CAPACITY  1536Wh  CYCLES  2000 - 4000  RATED POWER  300W Mono  VOLTAGE AT MAX POWER  38.65V  CURRENT AT MAX POWER  8.79Amp                                                                                                                                                                    |
| MOUNTING HEIGHT   9m above ground                                                                                                                                                                                                                                                                                                                                                                                                                                                                                                                                                                       |
| BEAM ANGLE   Type 1 & 11 Medium, Type 1 Sh                                                                                                                                                                                                                                                                                                                                                                                                                                                                                                                                                              |
| POLE TO POLE DISTANCE   35 meters                                                                                                                                                                                                                                                                                                                                                                                                                                                                                                                                                                       |
| LITHIUM FERRO PHOSPHATE                                                                                                                                                                                                                                                                                                                                                                                                                                                                                                                                                                                 |
| VOLTAGE   25.6V                                                                                                                                                                                                                                                                                                                                                                                                                                                                                                                                                                                         |
| CAPACITY         1536Wh           CYCLES         2000 - 4000           RATED POWER         300W Mono           VOLTAGE AT MAX POWER         38.65V           CURRENT AT MAX POWER         8.79Amp                                                                                                                                                                                                                                                                                                                                                                                                       |
| CYCLES         2000 - 4000           RATED POWER         300W Mono           VOLTAGE AT MAX POWER         38.65V           CURRENT AT MAX POWER         8.79Amp                                                                                                                                                                                                                                                                                                                                                                                                                                         |
| RATED POWER 300W Mono  VOLTAGE AT MAX POWER 38.65V  CURRENT AT MAX POWER 8.79Amp                                                                                                                                                                                                                                                                                                                                                                                                                                                                                                                        |
| SOLAR PANEL VOLTAGE AT MAX POWER 38.65V CURRENT AT MAX POWER 8.79Amp                                                                                                                                                                                                                                                                                                                                                                                                                                                                                                                                    |
| CURRENT AT MAX POWER 8.79Amp                                                                                                                                                                                                                                                                                                                                                                                                                                                                                                                                                                            |
| ·                                                                                                                                                                                                                                                                                                                                                                                                                                                                                                                                                                                                       |
| CHARGE TYPE MPPT Smart 365                                                                                                                                                                                                                                                                                                                                                                                                                                                                                                                                                                              |
| init 7 smart 305                                                                                                                                                                                                                                                                                                                                                                                                                                                                                                                                                                                        |
| DIMMING Intelligent IC - 100 / 70 / 50 / 3                                                                                                                                                                                                                                                                                                                                                                                                                                                                                                                                                              |
| DAY NIGHT SENSORS Integrated into controller                                                                                                                                                                                                                                                                                                                                                                                                                                                                                                                                                            |
| CONTROLLER LIGHTING PARAMETERS 4 stage Programmable                                                                                                                                                                                                                                                                                                                                                                                                                                                                                                                                                     |
| IP 68, Temperature compensati                                                                                                                                                                                                                                                                                                                                                                                                                                                                                                                                                                           |
| ELECTRICAL PROTECTION Overheating, overcharging and                                                                                                                                                                                                                                                                                                                                                                                                                                                                                                                                                     |
| Over discharging protections                                                                                                                                                                                                                                                                                                                                                                                                                                                                                                                                                                            |
| Alu Zinc and powder coated,                                                                                                                                                                                                                                                                                                                                                                                                                                                                                                                                                                             |
| AND BATTERY  Manufactured in an SABS approved facility with ISO 9001                                                                                                                                                                                                                                                                                                                                                                                                                                                                                                                                    |
| BOXES 3CR12 Stainless steel optional for coastal environments                                                                                                                                                                                                                                                                                                                                                                                                                                                                                                                                           |
| Galvanized steel ,9.2m pole with arm - 127 - 101mm                                                                                                                                                                                                                                                                                                                                                                                                                                                                                                                                                      |
| Powder Coating Optional                                                                                                                                                                                                                                                                                                                                                                                                                                                                                                                                                                                 |