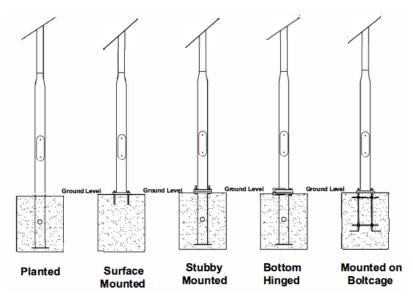

**LED Street** 

Battery Technology- 3.2V Lithium LIFEPO4 Cells

Light distribution

Solar controller - MPPT Intelligent Smart 365

Pole mounting options

Components certifications

LM-79 LM-80 TM21 **IP66 IP68 LIII** 