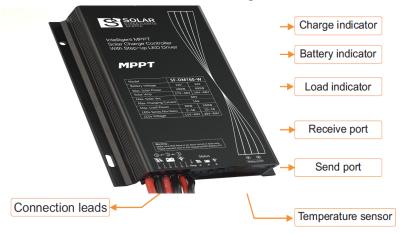

Lighting parameters are based on 13 hours per night for your longest winter night to operate 365 days per year with intelligent Smart 365 Solar controller technology.

Full power with intelligent mode or 5Hrs @ 100% power & 8Hrs @ 70%
Light distribution options are Type 1 & 11 Medium, Type 1 Short.

**LED Street** 

Battery Technology- 3.2V Lithium LIFEPO4 Cells

Light distribution

Solar controller - MPPT Intelligent Smart 365

Pole mounting options

Components certifications

LM-79 LM-80 TM21 **IP66 IP68 LIII** 