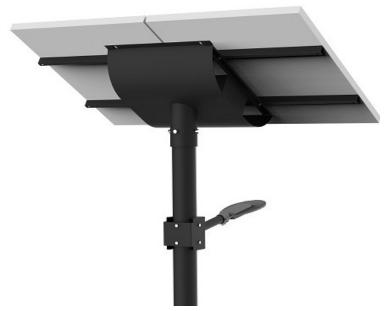

The battery is designed for over 24 hours at full charge with 4 days back up.

Battery requires 4 - 5 hours to replenish.

Each model is supplied with lasercut lettering into the cradle which can be used to highlight, name of place, street / road or place of interest or company name for branding purposes.