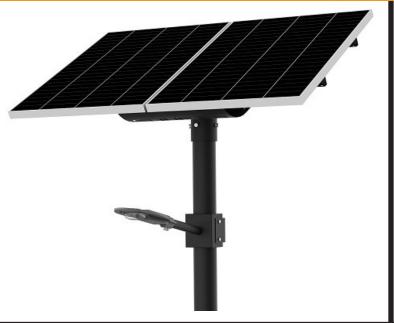

The Universal Solar street light is a slimline, compact and aesthetically pleasing which incorporates all components together classed as in integrated design.

This model is supplied with a 80w Philips SMD LED street with a lumen output of 160lm/w.

The battery is designed for over 24 hours at full charge with 4 days back up.

Battery requires 4 - 5 hours to replenish.

Each model is supplied with lasercut lettering into the cradle which can be used to highlight, name of place, street / road or place of interest or company name for branding purposes.