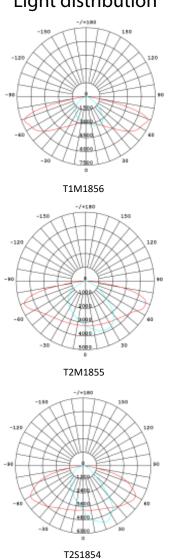

Lighting parameters are based on 13 hours per night for your longest winter night to operate 365 days per year with intelligent Smart 365 Solar controller technology.

Full power with intelligent mode or 5Hrs @ 100% power & 8Hrs @ 70%
Light distribution options are Type 1 & 11 Medium, Type 1 Short.

**LED Street** 

Battery Technology- 3.2V Lithium LIFEPO4 Cells

Light distribution

Solar controller - MPPT Intelligent Smart 365

Pole mounting options

Components certifications

LM-79 LM-80 TM21 **IP66 IP68 LIII** 