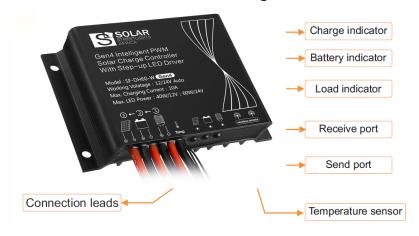

## Battery Technology- 3.2V Lithium LIFEPO4 Cells

Solar controller - PWM Intelligent Smart 365

**Distribution Curve Flux** 

Pole mounting options

Components certifications

LM-79 LM-80 TM21 **IP66 IP68 III** 