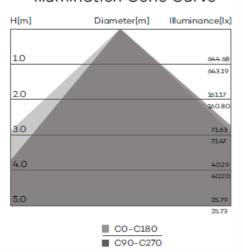

## 30W Solar LED Flood light Model SSLASOLFL30UNI-LI

**LED Flood** 

Illumination Cone Curve