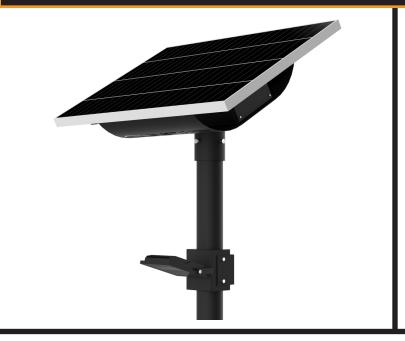

The Universal Solar flood light is a slimline, compact and aesthetically pleasing which incorporates all components together classed as in integrated design.

This model is supplied with a 30w Philips SMD LED flood with a

The battery is designed for over 24 hours at full charge with 3 nights in Smart mode.

Battery requires 4 - 5 hours to replenish.

Each model is supplied with lasercut lettering into the cradle which can be used to highlight, name of place, street / road or place of interest or company name for branding purposes.