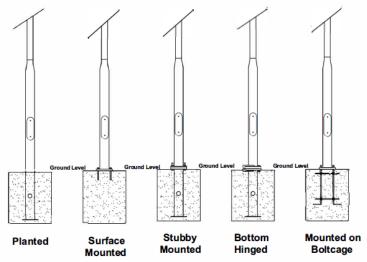

## Battery Technology- 3.2V Lithium LIFEPO4 Cells

Solar controller - PWM Intelligent Smart 365

**Distribution Curve Flux** 

Pole mounting options

Components certifications

LM-79 LM-80 TM21 **IP66 IP68 III** 