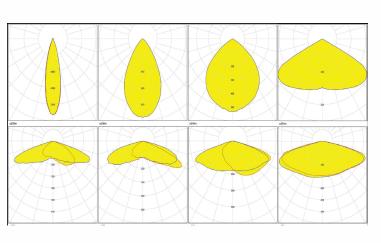

lumen output of 150lm/w.

Lighting parameters are based on 13 hours per night for your longest winter night to operate 365 days per year with intelligent Smart 365 Solar controller technology.

Full power with intelligent mode or 5Hrs @ 100% power & 8Hrs @ 70% Light distribution options are 30, 45, 60, 90 & 110 degrees.

## 30W Solar LED Flood light Model SSLASOLFL30UNI-LI

**LED Flood** 

Illumination Cone Curve

## Battery Technology- 3.2V Lithium LIFEPO4 Cells

Solar controller - PWM Intelligent Smart 365

**Distribution Curve Flux** 

Pole mounting options

Components certifications

LM-79 LM-80 TM21 **IP66 IP68 III** 