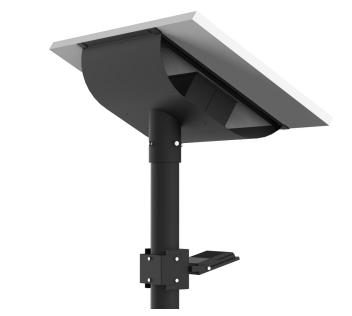

The Universal Solar flood light is a slimline, compact and aesthetically pleasing which incorporates all components together classed as in integrated design.

This model is supplied with a 30w Philips SMD LED flood with a

The battery is designed for over 24 hours at full charge with 3 nights in Smart mode.

Battery requires 4 - 5 hours to replenish.

Each model is supplied with lasercut lettering into the cradle which can be used to highlight, name of place, street / road or place of interest or company name for branding purposes.