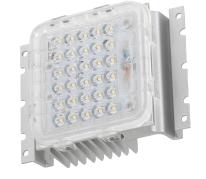

#### **LED Modules**

Our standard LED brand options are, Philips SMD LED modules.

**Standard warranties on components** 

**LEDS 5 years** 

**Electronics 3 years** 

Solar panels 25 years

Poles 10 years workmanship

Battery boxes / cradles 3 years

# **SPECIFICATIONS**

|                                    | POWER                                                                                | 25W                                                         |
|------------------------------------|--------------------------------------------------------------------------------------|-------------------------------------------------------------|
| LIGHT                              | LED                                                                                  | Philips Lumileds                                            |
|                                    | IP RATING                                                                            | IP68                                                        |
|                                    | FLUX @ CCT 5000k                                                                     | 3750 Lumen                                                  |
|                                    | WARRANTY                                                                             | 5 years                                                     |
|                                    | CRI                                                                                  | 70 / 80                                                     |
|                                    | OPTICAL CONTROL                                                                      | PMMA Lenses                                                 |
|                                    | AVERAGE LIFE SPAN                                                                    | 8 years                                                     |
|                                    | OPERATING TEMPERATURE                                                                | -30 Deg~ + 45 Deg                                           |
|                                    | MOUNTING HEIGHT                                                                      | 5m above ground                                             |
|                                    | BEAM ANGLE                                                                           | Type I & II short, TM3                                      |
|                                    | POLE TO POLE DISTANCE                                                                | 25meters                                                    |
| BATTERY                            | LITHIUM FERRO PHOSPHATE                                                              | LIFEPO4                                                     |
|                                    | VOLTAGE                                                                              | 12.8V                                                       |
|                                    | CAPACITY                                                                             | 512Wh                                                       |
|                                    | CYCLES                                                                               | 2000 - 4000                                                 |
| SOLAR PANEL                        | RATED POWER                                                                          | 130W Mono                                                   |
|                                    | VOLTAGE AT MAX POWER                                                                 | 18V                                                         |
|                                    | CURRENT AT MAX POWER                                                                 | 6.12Amp                                                     |
| CONTROLLER                         | CHARGE TYPE                                                                          | MPPT Smart 365                                              |
|                                    | DIMMING                                                                              | Intelligent IC - 100 / 70 / 50 / 30                         |
|                                    | DAY NIGHT SENSORS                                                                    | Integrated into controller                                  |
|                                    | LIGHTING PARAMETERS                                                                  | 4 stage Programmable                                        |
|                                    |                                                                                      | IP 68, Temperature compensation                             |
|                                    | ELECTRICAL PROTECTION                                                                | Overheating, overcharging and                               |
|                                    |                                                                                      | Over discharging protections                                |
| BRACKETING<br>AND BATTERY<br>BOXES | Alu Zinc and powder coated,  Manufactured in an SABS approved facility with ISO 9001 |                                                             |
|                                    |                                                                                      |                                                             |
|                                    | POLE                                                                                 | Aluminum pole, 5m pole with plinth & bolt cage - 120 x 60mm |
| Powder Coating                     | Optional                                                                             |                                                             |
| 1 ovvaci Coating                   | Οριιοπαι                                                                             |                                                             |