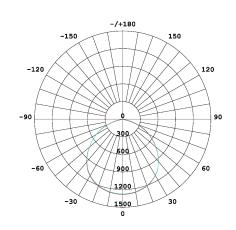

Lighting parameters are based on 13 hours per night for your longest winter night to operate 365 days per year with intelligent Smart 365 Solar controller technology.

Full power with intelligent mode or 5Hrs @ 100% power & 8Hrs @ 70% Light distribution options are Type I, II, III & V.

# **SPECIFICATIONS**

|                                    | POWER                                                                                | 25W                                                         |
|------------------------------------|--------------------------------------------------------------------------------------|-------------------------------------------------------------|
| LIGHT                              | LED                                                                                  | Philips Lumileds                                            |
|                                    | IP RATING                                                                            | IP68                                                        |
|                                    | FLUX @ CCT 5000k                                                                     | 3750 Lumen                                                  |
|                                    | WARRANTY                                                                             | 5 years                                                     |
|                                    | CRI                                                                                  | 70 / 80                                                     |
|                                    | OPTICAL CONTROL                                                                      | PMMA Lenses                                                 |
|                                    | AVERAGE LIFE SPAN                                                                    | 8 years                                                     |
|                                    | OPERATING TEMPERATURE                                                                | -30 Deg~ + 45 Deg                                           |
|                                    | MOUNTING HEIGHT                                                                      | 5m above ground                                             |
|                                    | BEAM ANGLE                                                                           | Type I & II short, TM3                                      |
|                                    | POLE TO POLE DISTANCE                                                                | 25meters                                                    |
| BATTERY                            | LITHIUM FERRO PHOSPHATE                                                              | LIFEPO4                                                     |
|                                    | VOLTAGE                                                                              | 12.8V                                                       |
|                                    | CAPACITY                                                                             | 512Wh                                                       |
|                                    | CYCLES                                                                               | 2000 - 4000                                                 |
| SOLAR PANEL                        | RATED POWER                                                                          | 130W Mono                                                   |
|                                    | VOLTAGE AT MAX POWER                                                                 | 18V                                                         |
|                                    | CURRENT AT MAX POWER                                                                 | 6.12Amp                                                     |
| CONTROLLER                         | CHARGE TYPE                                                                          | MPPT Smart 365                                              |
|                                    | DIMMING                                                                              | Intelligent IC - 100 / 70 / 50 / 30                         |
|                                    | DAY NIGHT SENSORS                                                                    | Integrated into controller                                  |
|                                    | LIGHTING PARAMETERS                                                                  | 4 stage Programmable                                        |
|                                    |                                                                                      | IP 68, Temperature compensation                             |
|                                    | ELECTRICAL PROTECTION                                                                | Overheating, overcharging and                               |
|                                    |                                                                                      | Over discharging protections                                |
| BRACKETING<br>AND BATTERY<br>BOXES | Alu Zinc and powder coated,  Manufactured in an SABS approved facility with ISO 9001 |                                                             |
|                                    |                                                                                      |                                                             |
|                                    | POLE                                                                                 | Aluminum pole, 5m pole with plinth & bolt cage - 120 x 60mm |
| Powder Coating                     | Optional                                                                             |                                                             |
| 1 ovvaci Coating                   | Οριιοπαι                                                                             |                                                             |