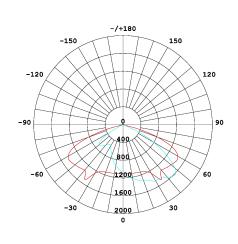

Lighting parameters are based on 13 hours per night for your longest winter night to operate 365 days per year with intelligent Smart 365 Solar controller technology.

Full power with intelligent mode or 5Hrs @ 100% power & 8Hrs @ 70% Light distribution options are Type I, II, III & V.

# **SPECIFICATIONS**

|                                    | POWER                                                                                | 25W                                                         |
|------------------------------------|--------------------------------------------------------------------------------------|-------------------------------------------------------------|
| LIGHT                              | LED                                                                                  | Philips Lumileds                                            |
|                                    | IP RATING                                                                            | IP68                                                        |
|                                    | FLUX @ CCT 5000k                                                                     | 3750 Lumen                                                  |
|                                    | WARRANTY                                                                             | 5 years                                                     |
|                                    | CRI                                                                                  | 70 / 80                                                     |
|                                    | OPTICAL CONTROL                                                                      | PMMA Lenses                                                 |
|                                    | AVERAGE LIFE SPAN                                                                    | 8 years                                                     |
|                                    | OPERATING TEMPERATURE                                                                | -30 Deg~ + 45 Deg                                           |
|                                    | MOUNTING HEIGHT                                                                      | 5m above ground                                             |
|                                    | BEAM ANGLE                                                                           | Type I & II short, TM3                                      |
|                                    | POLE TO POLE DISTANCE                                                                | 25meters                                                    |
| BATTERY                            | LITHIUM FERRO PHOSPHATE                                                              | LIFEPO4                                                     |
|                                    | VOLTAGE                                                                              | 12.8V                                                       |
|                                    | CAPACITY                                                                             | 512Wh                                                       |
|                                    | CYCLES                                                                               | 2000 - 4000                                                 |
| SOLAR PANEL                        | RATED POWER                                                                          | 130W Mono                                                   |
|                                    | VOLTAGE AT MAX POWER                                                                 | 18V                                                         |
|                                    | CURRENT AT MAX POWER                                                                 | 6.12Amp                                                     |
| CONTROLLER                         | CHARGE TYPE                                                                          | MPPT Smart 365                                              |
|                                    | DIMMING                                                                              | Intelligent IC - 100 / 70 / 50 / 30                         |
|                                    | DAY NIGHT SENSORS                                                                    | Integrated into controller                                  |
|                                    | LIGHTING PARAMETERS                                                                  | 4 stage Programmable                                        |
|                                    |                                                                                      | IP 68, Temperature compensation                             |
|                                    | ELECTRICAL PROTECTION                                                                | Overheating, overcharging and                               |
|                                    |                                                                                      | Over discharging protections                                |
| BRACKETING<br>AND BATTERY<br>BOXES | Alu Zinc and powder coated,  Manufactured in an SABS approved facility with ISO 9001 |                                                             |
|                                    |                                                                                      |                                                             |
|                                    | POLE                                                                                 | Aluminum pole, 5m pole with plinth & bolt cage - 120 x 60mm |
| Powder Coating                     | Optional                                                                             |                                                             |
| 1 ovvaci Coating                   | Οριιοπαι                                                                             |                                                             |