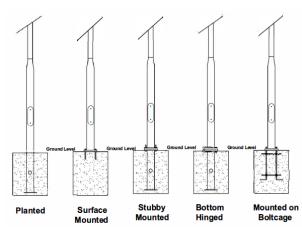

## Light distribution

Solar controller MPPT Intelligent Smart 365

Pole mounting options

Components certifications

LM-79 LM-80 TM21 **IP66 IP68 III** 