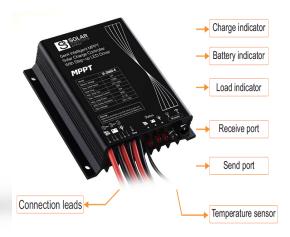

## Light distribution

Solar controller MPPT Intelligent Smart 365

Pole mounting options

Components certifications

LM-79 LM-80 TM21 **IP66 IP68 III** 