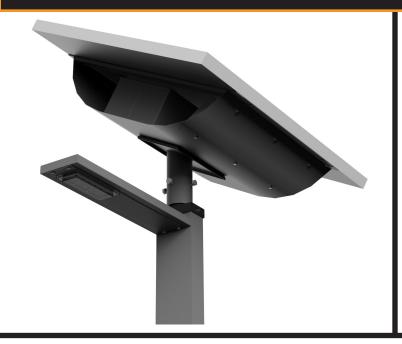

# 25W VERTX Solar LED Pathway Model SSLASOLVTXPT25UNI-LI

- Integrated Battery Design
- Highpower & Robust
- Lithium-Ion Technology
- Alu Zinc / Stainless Steel
- Different Colour Options
- Made in South Africa

The 25W VERTX Solar LED Pathway light is a slimline, compact and aesthetically pleasing which incorporates all components together classed as in integrated design.

This model is supplied with a 25W SMD LED street with a lumen output of 150lm/w.

The battery is designed for over 24 hours at full charge with 4 days back up.

Battery requires 4 - 5 hours to replenish.

Each model is supplied with lasercut lettering into the cradle which can be used to highlight, name of place, street / road or place of interest or company name for branding purposes.