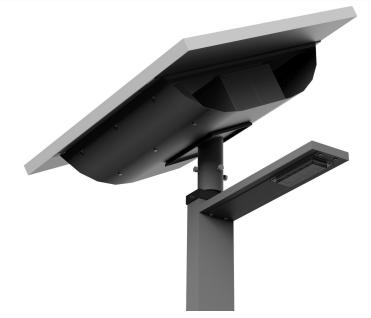

# 25W VERTX Solar LED Pathway Model SSLASOLVTXPT25UNI-LI

- Integrated Battery Design
- Highpower & Robust
- Lithium-Ion Technology
- Alu Zinc / Stainless Steel
- Different Colour Options
- Made in South Africa

The 25W VERTX Solar LED Pathway light is a slimline, compact and aesthetically pleasing which incorporates all components together classed as in integrated design.

This model is supplied with a 25W SMD LED street with a lumen output of 150lm/w.

The battery is designed for over 24 hours at full charge with 4 days back up.

Battery requires 4 - 5 hours to replenish.

Each model is supplied with lasercut lettering into the cradle which can be used to highlight, name of place, street / road or place of interest or company name for branding purposes.