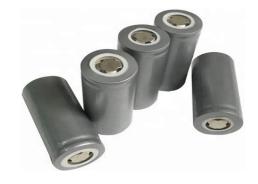

|                                                                                      |                                                             |
|                                    | POLE                                                                                 | Aluminum pole, 5m pole with plinth & bolt cage - 120 x 60mm |
| Powder Coating                     | Optional                                                                             |                                                             |
| 1 ovvaci Coating                   | Οριιοπαι                                                                             |                                                             |

#### **LED Modules**

### Battery Technology- 3.2V LIFEPO4 Cells





T2S141

LBN531

## Light distribution





Solar controller MPPT Intelligent Smart 365

Pole mounting options





Components certifications

LM-79 LM-80 TM21 **IP66 IP68 III**