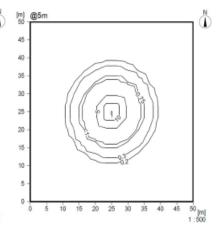

## **SPECIFICATIONS**

|                           | POWER                                                                                                            | 20W                                 |
|---------------------------|------------------------------------------------------------------------------------------------------------------|-------------------------------------|
| LIGHT                     | LED                                                                                                              | Philips Lumileds                    |
|                           | IP RATING                                                                                                        | IP65                                |
|                           | FLUX @ CCT 5000k                                                                                                 | 2920lm                              |
|                           | WARRANTY                                                                                                         | 5 years                             |
|                           | CRI                                                                                                              | 70 / 80                             |
|                           | OPTICAL CONTROL                                                                                                  | PMMA Lenses                         |
|                           | AVERAGE LIFE SPAN                                                                                                | 10 years                            |
|                           | OPERATING TEMPERATURE                                                                                            | -30 Deg~ + 45 Deg                   |
|                           | MOUNTING HEIGHT                                                                                                  | 3m above ground                     |
|                           | BEAM ANGLE                                                                                                       | Type I & II short, TM3              |
|                           | POLE TO POLE DISTANCE                                                                                            | 16meters                            |
| BATTERY                   | LITHIUM FERRO PHOSPHATE                                                                                          | LIFEPO4                             |
|                           | VOLTAGE                                                                                                          | 12.8V                               |
|                           | CAPACITY                                                                                                         | 384Wh                               |
|                           | CYCLES                                                                                                           | 2000 - 4000                         |
| SOLAR PANEL               | RATED POWER                                                                                                      | 100W Mono                           |
|                           | VOLTAGE AT MAX POWER                                                                                             | 18V                                 |
|                           | CURRENT AT MAX POWER                                                                                             | 5.56Amp                             |
| CONTROLLER                | CHARGE TYPE                                                                                                      | PWM Smart 365                       |
|                           | DIMMING                                                                                                          | Intelligent IC - 100 / 70 / 50 / 30 |
|                           | DAY NIGHT SENSORS                                                                                                | Integrated into controller          |
|                           | LIGHTING PARAMETERS                                                                                              | 4 stage Programmable                |
|                           |                                                                                                                  | IP 68, Temperature compensation     |
|                           | ELECTRICAL PROTECTION                                                                                            | Overheating, overcharging and       |
|                           |                                                                                                                  | Over discharging protections        |
| BRACKETING<br>AND BATTERY | Alu Zinc and powder coated,                                                                                      |                                     |
|                           | Manufactured in an SABS approved facility with ISO 9001  3CR12 Stainless steel optional for coastal environments |                                     |
| BOXES                     |                                                                                                                  |                                     |
|                           |                                                                                                                  |                                     |
| POLE                      | Galvanized pole, 3.5m pole with baseplate - 76 x 60mm collar                                                     |                                     |
| Powder Coating            | Optional                                                                                                         |                                     |
|                           | ·                                                                                                                |                                     |