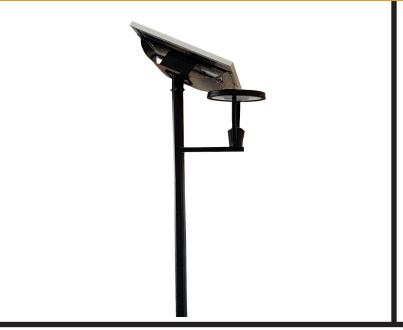

## 20W Solar LED Post Top Model SSLASOLPT20UNI-LI

- Integrated Battery Design
- Highpower & Robust
- Lithium-Ion Technology
- Alu Zinc / Stainless Steel
- Different Colour Options
- Made in South Africa

The 20W Universal Solar LED Post top light is a slimline, compact and aesthetically pleasing which incorporates all components together classed as in integrated design.

This model is supplied with a 20W Philips SMD LED Post Top with a lumen output of 150lm/w.

## 20W Solar LED Post Top Model SSLASOLPT20UNI-LI

**LED Post top** 