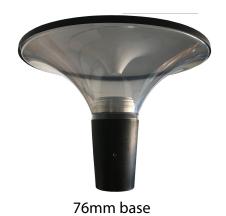

## **SPECIFICATIONS**

|                           | POWER                                                                                                            | 20W                                 |
|---------------------------|------------------------------------------------------------------------------------------------------------------|-------------------------------------|
| LIGHT                     | LED                                                                                                              | Philips Lumileds                    |
|                           | IP RATING                                                                                                        | IP65                                |
|                           | FLUX @ CCT 5000k                                                                                                 | 2920lm                              |
|                           | WARRANTY                                                                                                         | 5 years                             |
|                           | CRI                                                                                                              | 70 / 80                             |
|                           | OPTICAL CONTROL                                                                                                  | PMMA Lenses                         |
|                           | AVERAGE LIFE SPAN                                                                                                | 10 years                            |
|                           | OPERATING TEMPERATURE                                                                                            | -30 Deg~ + 45 Deg                   |
|                           | MOUNTING HEIGHT                                                                                                  | 3m above ground                     |
|                           | BEAM ANGLE                                                                                                       | Type I & II short, TM3              |
|                           | POLE TO POLE DISTANCE                                                                                            | 16meters                            |
| BATTERY                   | LITHIUM FERRO PHOSPHATE                                                                                          | LIFEPO4                             |
|                           | VOLTAGE                                                                                                          | 12.8V                               |
|                           | CAPACITY                                                                                                         | 384Wh                               |
|                           | CYCLES                                                                                                           | 2000 - 4000                         |
| SOLAR PANEL               | RATED POWER                                                                                                      | 100W Mono                           |
|                           | VOLTAGE AT MAX POWER                                                                                             | 18V                                 |
|                           | CURRENT AT MAX POWER                                                                                             | 5.56Amp                             |
| CONTROLLER                | CHARGE TYPE                                                                                                      | PWM Smart 365                       |
|                           | DIMMING                                                                                                          | Intelligent IC - 100 / 70 / 50 / 30 |
|                           | DAY NIGHT SENSORS                                                                                                | Integrated into controller          |
|                           | LIGHTING PARAMETERS                                                                                              | 4 stage Programmable                |
|                           |                                                                                                                  | IP 68, Temperature compensation     |
|                           | ELECTRICAL PROTECTION                                                                                            | Overheating, overcharging and       |
|                           |                                                                                                                  | Over discharging protections        |
| BRACKETING<br>AND BATTERY | Alu Zinc and powder coated,                                                                                      |                                     |
|                           | Manufactured in an SABS approved facility with ISO 9001  3CR12 Stainless steel optional for coastal environments |                                     |
| BOXES                     |                                                                                                                  |                                     |
|                           |                                                                                                                  |                                     |
| POLE                      | Galvanized pole, 3.5m pole with baseplate - 76 x 60mm collar                                                     |                                     |
| Powder Coating            | Optional                                                                                                         |                                     |
|                           | ·                                                                                                                |                                     |