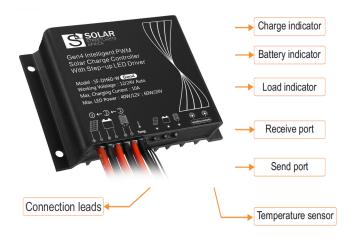

Lighting parameters are based on 13 hours per night for your longest winter night to operate 365 days per year with intelligent Smart 365 Solar controller technology.

Full power with intelligent mode or 5Hrs @ 100% power & 8Hrs @ 70% Light distribution options are Type I, II, III & V.

## **SPECIFICATIONS**

|                           | POWER                                                                                                            | 20W                                 |
|---------------------------|------------------------------------------------------------------------------------------------------------------|-------------------------------------|
| LIGHT                     | LED                                                                                                              | Philips Lumileds                    |
|                           | IP RATING                                                                                                        | IP65                                |
|                           | FLUX @ CCT 5000k                                                                                                 | 2920lm                              |
|                           | WARRANTY                                                                                                         | 5 years                             |
|                           | CRI                                                                                                              | 70 / 80                             |
|                           | OPTICAL CONTROL                                                                                                  | PMMA Lenses                         |
|                           | AVERAGE LIFE SPAN                                                                                                | 10 years                            |
|                           | OPERATING TEMPERATURE                                                                                            | -30 Deg~ + 45 Deg                   |
|                           | MOUNTING HEIGHT                                                                                                  | 3m above ground                     |
|                           | BEAM ANGLE                                                                                                       | Type I & II short, TM3              |
|                           | POLE TO POLE DISTANCE                                                                                            | 16meters                            |
| BATTERY                   | LITHIUM FERRO PHOSPHATE                                                                                          | LIFEPO4                             |
|                           | VOLTAGE                                                                                                          | 12.8V                               |
|                           | CAPACITY                                                                                                         | 384Wh                               |
|                           | CYCLES                                                                                                           | 2000 - 4000                         |
| SOLAR PANEL               | RATED POWER                                                                                                      | 100W Mono                           |
|                           | VOLTAGE AT MAX POWER                                                                                             | 18V                                 |
|                           | CURRENT AT MAX POWER                                                                                             | 5.56Amp                             |
| CONTROLLER                | CHARGE TYPE                                                                                                      | PWM Smart 365                       |
|                           | DIMMING                                                                                                          | Intelligent IC - 100 / 70 / 50 / 30 |
|                           | DAY NIGHT SENSORS                                                                                                | Integrated into controller          |
|                           | LIGHTING PARAMETERS                                                                                              | 4 stage Programmable                |
|                           |                                                                                                                  | IP 68, Temperature compensation     |
|                           | ELECTRICAL PROTECTION                                                                                            | Overheating, overcharging and       |
|                           |                                                                                                                  | Over discharging protections        |
| BRACKETING<br>AND BATTERY | Alu Zinc and powder coated,                                                                                      |                                     |
|                           | Manufactured in an SABS approved facility with ISO 9001  3CR12 Stainless steel optional for coastal environments |                                     |
| BOXES                     |                                                                                                                  |                                     |
|                           |                                                                                                                  |                                     |
| POLE                      | Galvanized pole, 3.5m pole with baseplate - 76 x 60mm collar                                                     |                                     |
| Powder Coating            | Optional                                                                                                         |                                     |
|                           | ·                                                                                                                |                                     |