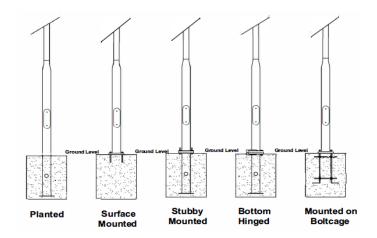

|
| POLE                      | Galvanized pole, 3.5m pole with baseplate - 76 x 60mm collar                                                     |                                     |
| Powder Coating            | Optional                                                                                                         |                                     |
|                           | ·                                                                                                                |                                     |

## 20W Solar LED Post Top Model SSLASOLPT20UNI-LI

**LED Post top** 

## Battery Technology- 3.2V Lithium Phosphate





Light distribution







Solar controller PWM Intelligent Smart 365

Pole mounting options





Components certifications

LM-79 LM-80 TM21 **IP66 IP68 IE**