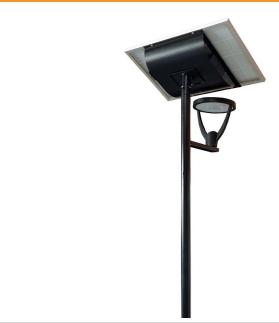

## 20W Solar LED Post Top Model SSLASOLPT20UNI-LI

- Integrated Battery Design
- Highpower & Robust
- Lithium-Ion Technology
- Alu Zinc / Stainless Steel
- Different Colour Options
- Made in South Africa

The 20W Universal Solar LED Post top light is a slimline, compact and aesthetically pleasing which incorporates all components together classed as in integrated design.

This model is supplied with a 20W Philips SMD LED Post Top with a lumen output of 150lm/w.

## 20W Solar LED Post Top Model SSLASOLPT20UNI-LI

**LED Post top** 