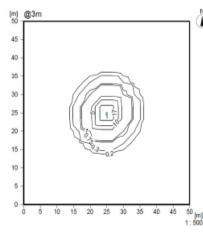

## **SPECIFICATIONS**

|                           | POWER                                                                                                            | 20W                                 |
|---------------------------|------------------------------------------------------------------------------------------------------------------|-------------------------------------|
| LIGHT                     | LED                                                                                                              | Philips Lumileds                    |
|                           | IP RATING                                                                                                        | IP65                                |
|                           | FLUX @ CCT 5000k                                                                                                 | 2920lm                              |
|                           | WARRANTY                                                                                                         | 5 years                             |
|                           | CRI                                                                                                              | 70 / 80                             |
|                           | OPTICAL CONTROL                                                                                                  | PMMA Lenses                         |
|                           | AVERAGE LIFE SPAN                                                                                                | 10 years                            |
|                           | OPERATING TEMPERATURE                                                                                            | -30 Deg~ + 45 Deg                   |
|                           | MOUNTING HEIGHT                                                                                                  | 3m above ground                     |
|                           | BEAM ANGLE                                                                                                       | Type I & II short, TM3              |
|                           | POLE TO POLE DISTANCE                                                                                            | 16meters                            |
| BATTERY                   | LITHIUM FERRO PHOSPHATE                                                                                          | LIFEPO4                             |
|                           | VOLTAGE                                                                                                          | 12.8V                               |
|                           | CAPACITY                                                                                                         | 384Wh                               |
|                           | CYCLES                                                                                                           | 2000 - 4000                         |
| SOLAR PANEL               | RATED POWER                                                                                                      | 100W Mono                           |
|                           | VOLTAGE AT MAX POWER                                                                                             | 18V                                 |
|                           | CURRENT AT MAX POWER                                                                                             | 5.56Amp                             |
| CONTROLLER                | CHARGE TYPE                                                                                                      | PWM Smart 365                       |
|                           | DIMMING                                                                                                          | Intelligent IC - 100 / 70 / 50 / 30 |
|                           | DAY NIGHT SENSORS                                                                                                | Integrated into controller          |
|                           | LIGHTING PARAMETERS                                                                                              | 4 stage Programmable                |
|                           |                                                                                                                  | IP 68, Temperature compensation     |
|                           | ELECTRICAL PROTECTION                                                                                            | Overheating, overcharging and       |
|                           |                                                                                                                  | Over discharging protections        |
| BRACKETING<br>AND BATTERY | Alu Zinc and powder coated,                                                                                      |                                     |
|                           | Manufactured in an SABS approved facility with ISO 9001  3CR12 Stainless steel optional for coastal environments |                                     |
| BOXES                     |                                                                                                                  |                                     |
|                           |                                                                                                                  |                                     |
| POLE                      | Galvanized pole, 3.5m pole with baseplate - 76 x 60mm collar                                                     |                                     |
| Powder Coating            | Optional                                                                                                         |                                     |
|                           | ·                                                                                                                |                                     |