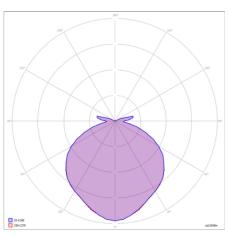

Lighting parameters are based on 13 hours per night for your longest winter night to operate 365 days per year with intelligent Smart 365 Solar controller technology.

Full power with intelligent mode or 5Hrs @ 100% power & 8Hrs @ 70% Light distribution options are Type I, II, III & V.

## **SPECIFICATIONS**

|                           | POWER                                                                                                            | 20W                                 |
|---------------------------|------------------------------------------------------------------------------------------------------------------|-------------------------------------|
| LIGHT                     | LED                                                                                                              | Philips Lumileds                    |
|                           | IP RATING                                                                                                        | IP65                                |
|                           | FLUX @ CCT 5000k                                                                                                 | 2920lm                              |
|                           | WARRANTY                                                                                                         | 5 years                             |
|                           | CRI                                                                                                              | 70 / 80                             |
|                           | OPTICAL CONTROL                                                                                                  | PMMA Lenses                         |
|                           | AVERAGE LIFE SPAN                                                                                                | 10 years                            |
|                           | OPERATING TEMPERATURE                                                                                            | -30 Deg~ + 45 Deg                   |
|                           | MOUNTING HEIGHT                                                                                                  | 3m above ground                     |
|                           | BEAM ANGLE                                                                                                       | Type I & II short, TM3              |
|                           | POLE TO POLE DISTANCE                                                                                            | 16meters                            |
| BATTERY                   | LITHIUM FERRO PHOSPHATE                                                                                          | LIFEPO4                             |
|                           | VOLTAGE                                                                                                          | 12.8V                               |
|                           | CAPACITY                                                                                                         | 384Wh                               |
|                           | CYCLES                                                                                                           | 2000 - 4000                         |
| SOLAR PANEL               | RATED POWER                                                                                                      | 100W Mono                           |
|                           | VOLTAGE AT MAX POWER                                                                                             | 18V                                 |
|                           | CURRENT AT MAX POWER                                                                                             | 5.56Amp                             |
| CONTROLLER                | CHARGE TYPE                                                                                                      | PWM Smart 365                       |
|                           | DIMMING                                                                                                          | Intelligent IC - 100 / 70 / 50 / 30 |
|                           | DAY NIGHT SENSORS                                                                                                | Integrated into controller          |
|                           | LIGHTING PARAMETERS                                                                                              | 4 stage Programmable                |
|                           |                                                                                                                  | IP 68, Temperature compensation     |
|                           | ELECTRICAL PROTECTION                                                                                            | Overheating, overcharging and       |
|                           |                                                                                                                  | Over discharging protections        |
| BRACKETING<br>AND BATTERY | Alu Zinc and powder coated,                                                                                      |                                     |
|                           | Manufactured in an SABS approved facility with ISO 9001  3CR12 Stainless steel optional for coastal environments |                                     |
| BOXES                     |                                                                                                                  |                                     |
|                           |                                                                                                                  |                                     |
| POLE                      | Galvanized pole, 3.5m pole with baseplate - 76 x 60mm collar                                                     |                                     |
| Powder Coating            | Optional                                                                                                         |                                     |
|                           | ·                                                                                                                |                                     |