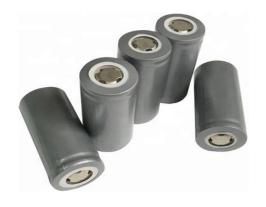

## Battery Technology- 3.2V Lithium Phosphate

Light distribution

Solar controller PWM Intelligent Smart 365

Pole mounting options

Components certifications

LM-79 LM-80 TM21 **IP66 IP68 IE** 