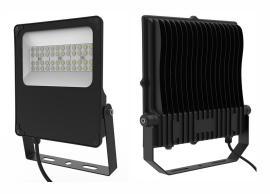

## 50W Solar LED Flood light Model SSLASOLFL50UNI-LI

- Integrated Battery Design
- Highpower & Robust
- Lithium-Ion Technology
- Alu Zinc / Stainless Steel
- Different Colour Options
- Made in South Africa

## 50W Solar LED Flood light Model SSLASOLFL50UNI-LI

**LED Flood** 

Battery Technology- 3.2V Lithium LIFEPO4 Cells

Illumination Cone Curve

Solar controller - MPPT Intelligent Smart 365