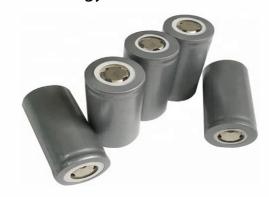

The battery is designed for over 24 hours at full charge with 3 nights in Smart mode.

Battery requires 4 - 5 hours to replenish.

Each model is supplied with lasercut lettering into the cradle which can be used to highlight, name of place, street / road or place of interest or company name for branding purposes.

## **SPECIFICATIONS**

|                                    | POWER                                                          | 50W                                 |
|------------------------------------|----------------------------------------------------------------|-------------------------------------|
| LIGHT                              | LED                                                            | Philips Lumileds                    |
|                                    | IP RATING                                                      | IP66                                |
|                                    | FLUX @ CCT 5000k                                               | 6500 lumen                          |
|                                    | WARRANTY                                                       | 5 years                             |
|                                    | CRI                                                            | 70 / 80                             |
|                                    | OPTICAL CONTROL                                                | PMMA Lenses & glass                 |
|                                    | AVERAGE LIFE SPAN                                              | 10 years                            |
|                                    | OPERATING TEMPERATURE                                          | -30 Deg~ + 45 Deg                   |
|                                    | MOUNTING HEIGHT                                                | 6 - 7m above ground                 |
|                                    | BEAM ANGLE                                                     | 30 , 60, 90 & 110 degrees           |
|                                    | POLE TO POLE DISTANCE                                          | 30 meters                           |
| BATTERY                            | LITHIUM FERRO PHOSPHATE                                        | LIFEPO4                             |
|                                    | VOLTAGE                                                        | 12.8V                               |
|                                    | CAPACITY                                                       | 921Wh                               |
|                                    | CYCLES                                                         | 2000 - 4000                         |
| SOLAR PANEL                        | RATED POWER                                                    | 200w Poly                           |
|                                    | VOLTAGE AT MAX POWER                                           | 36V                                 |
|                                    | CURRENT AT MAX POWER                                           | 5.56Amp                             |
| CONTROLLER                         | CHARGE TYPE                                                    | MPPT Smart 365                      |
|                                    | DIMMING                                                        | Intelligent IC - 100 / 70 / 50 / 30 |
|                                    | DAY NIGHT SENSORS                                              | Integrated into controller          |
|                                    | LIGHTING PARAMETERS                                            | 4 stage Programmable                |
|                                    |                                                                | IP 68, Temperature compensation     |
|                                    | ELECTRICAL PROTECTION                                          | Overheating, overcharging and       |
|                                    |                                                                | Over discharging protections        |
| BRACKETING<br>AND BATTERY<br>BOXES | Alu Zinc and powder coated,                                    |                                     |
|                                    | Manufactured in an SABS approved facility with ISO 9001        |                                     |
|                                    | 3CR12 Stainless steel optional for coastal environments        |                                     |
| POLE                               | Galvanized steel ,7m pole with flood light collar - 101 - 89mm |                                     |
| TOLL                               | ·                                                              |                                     |
| Powder Coating                     | Optional                                                       |                                     |