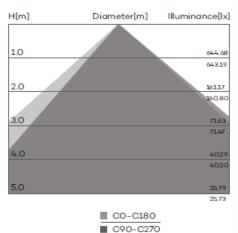

lumen output of 150lm/w.

Lighting parameters are based on 13 hours per night for your longest winter night to operate 365 days per year with intelligent Smart 365 Solar controller technology.

Full power with intelligent mode or 5Hrs @ 100% power & 8Hrs @ 70% Light distribution options are 30, 45, 60, 90 & 110 degrees.

## **SPECIFICATIONS**

|                                    | POWER                                                          | 50W                                 |
|------------------------------------|----------------------------------------------------------------|-------------------------------------|
| LIGHT                              | LED                                                            | Philips Lumileds                    |
|                                    | IP RATING                                                      | IP66                                |
|                                    | FLUX @ CCT 5000k                                               | 6500 lumen                          |
|                                    | WARRANTY                                                       | 5 years                             |
|                                    | CRI                                                            | 70 / 80                             |
|                                    | OPTICAL CONTROL                                                | PMMA Lenses & glass                 |
|                                    | AVERAGE LIFE SPAN                                              | 10 years                            |
|                                    | OPERATING TEMPERATURE                                          | -30 Deg~ + 45 Deg                   |
|                                    | MOUNTING HEIGHT                                                | 6 - 7m above ground                 |
|                                    | BEAM ANGLE                                                     | 30 , 60, 90 & 110 degrees           |
|                                    | POLE TO POLE DISTANCE                                          | 30 meters                           |
| BATTERY                            | LITHIUM FERRO PHOSPHATE                                        | LIFEPO4                             |
|                                    | VOLTAGE                                                        | 12.8V                               |
|                                    | CAPACITY                                                       | 921Wh                               |
|                                    | CYCLES                                                         | 2000 - 4000                         |
| SOLAR PANEL                        | RATED POWER                                                    | 200w Poly                           |
|                                    | VOLTAGE AT MAX POWER                                           | 36V                                 |
|                                    | CURRENT AT MAX POWER                                           | 5.56Amp                             |
| CONTROLLER                         | CHARGE TYPE                                                    | MPPT Smart 365                      |
|                                    | DIMMING                                                        | Intelligent IC - 100 / 70 / 50 / 30 |
|                                    | DAY NIGHT SENSORS                                              | Integrated into controller          |
|                                    | LIGHTING PARAMETERS                                            | 4 stage Programmable                |
|                                    |                                                                | IP 68, Temperature compensation     |
|                                    | ELECTRICAL PROTECTION                                          | Overheating, overcharging and       |
|                                    |                                                                | Over discharging protections        |
| BRACKETING<br>AND BATTERY<br>BOXES | Alu Zinc and powder coated,                                    |                                     |
|                                    | Manufactured in an SABS approved facility with ISO 9001        |                                     |
|                                    | 3CR12 Stainless steel optional for coastal environments        |                                     |
| POLE                               | Galvanized steel ,7m pole with flood light collar - 101 - 89mm |                                     |
| TOLL                               | ·                                                              |                                     |
| Powder Coating                     | Optional                                                       |                                     |