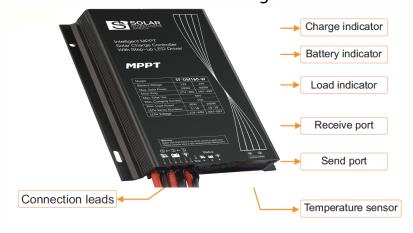

## 50W Solar LED Flood light Model SSLASOLFL50UNI-LI

**LED Flood** 

Battery Technology- 3.2V Lithium LIFEPO4 Cells

Illumination Cone Curve

Solar controller - MPPT Intelligent Smart 365