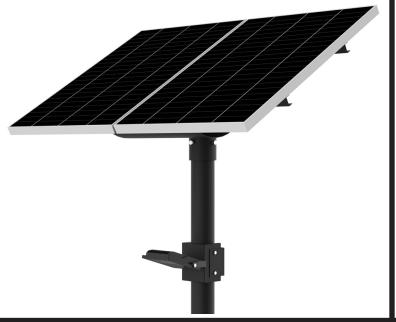

The Universal Solar flood light is a slimline, compact and aesthetically pleasing which incorporates all components together classed as in integrated design.

This model is supplied with a 50w Philips SMD LED flood with a

The battery is designed for over 24 hours at full charge with 3 nights in Smart mode.

Battery requires 4 - 5 hours to replenish.

Each model is supplied with lasercut lettering into the cradle which can be used to highlight, name of place, street / road or place of interest or company name for branding purposes.