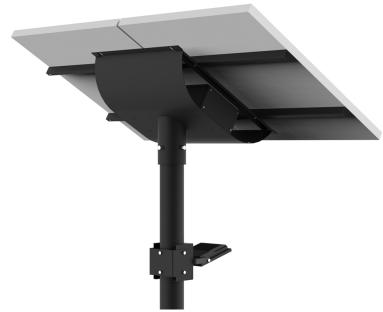

## **Distribution Curve Flux**

Pole mounting options

Components certifications

LM-79 LM-80 TM21 **IP66 IP68 III** 