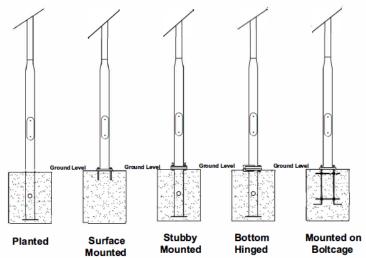

## **Distribution Curve Flux**

Pole mounting options

Components certifications

LM-79 LM-80 TM21 **IP66 IP68 III** 