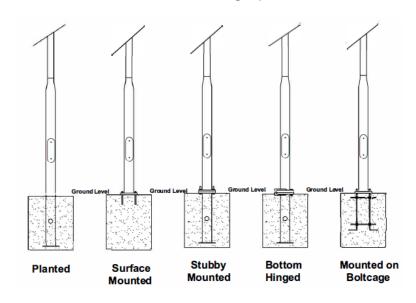

## Battery Technology- 3.2V Lithium LIFEPO4 Cells

Solar controller - MPPT Intelligent Smart 365

Pole mounting options

Components certifications

LM-79 LM-80 TM21 **IP66 IP68 III** 