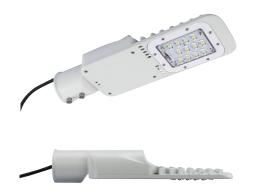

The Universal Solar street light is a slimline, compact and aesthetically pleasing which incorporates all components together classed as in integrated design.

This model is supplied with a 30W X 2 Philips SMD LED street with a lumen output of 160lm/w.

Our standard LED brand options are, Philips or Cree SMD LEDS.

Standard warranties on components

**LEDS 5 years** 

**Electronics 3 years** 

Solar panels 25 years

Poles 10 years workmanship

Battery boxes / cradles 3 years

## **SPECIFICATIONS**

|                                    | POWER                                                                                                            | 30W X 2                             |
|------------------------------------|------------------------------------------------------------------------------------------------------------------|-------------------------------------|
| LIGHT                              | LED                                                                                                              | Philips Lumileds                    |
|                                    | IP RATING                                                                                                        | IP67 & IP68                         |
|                                    | FLUX @ CCT 5000k                                                                                                 | 4200lm x 2 - 8800 lumen             |
|                                    | WARRANTY                                                                                                         | 5 years                             |
|                                    | CRI                                                                                                              | 70 / 80                             |
|                                    | OPTICAL CONTROL                                                                                                  | PMMA Lenses                         |
|                                    | AVERAGE LIFE SPAN                                                                                                | 10 years                            |
|                                    | OPERATING TEMPERATURE                                                                                            | -30 Deg~ + 45 Deg                   |
|                                    | MOUNTING HEIGHT                                                                                                  | 6m above ground                     |
|                                    | BEAM ANGLE                                                                                                       | Type 1 & 11 Long, Type 1 Medium     |
|                                    | POLE TO POLE DISTANCE                                                                                            | 30 meters                           |
| BATTERY                            | LITHIUM FERRO PHOSPHATE                                                                                          | LIFEPO4                             |
|                                    | VOLTAGE                                                                                                          | 25.6V                               |
|                                    | CAPACITY                                                                                                         | 1117Wh                              |
|                                    | CYCLES                                                                                                           | 2000 - 4000                         |
| SOLAR PANEL                        | RATED POWER                                                                                                      | 300w Poly                           |
|                                    | VOLTAGE AT MAX POWER                                                                                             | 36.85V                              |
|                                    | CURRENT AT MAX POWER                                                                                             | 8.14Amp                             |
| CONTROLLER                         | CHARGE TYPE                                                                                                      | MPPT Smart 365                      |
|                                    | DIMMING                                                                                                          | Intelligent IC - 100 / 70 / 50 / 30 |
|                                    | DAY NIGHT SENSORS                                                                                                | Integrated into controller          |
|                                    | LIGHTING PARAMETERS                                                                                              | 4 stage Programmable                |
|                                    |                                                                                                                  | IP 68, Temperature compensation     |
|                                    | ELECTRICAL PROTECTION                                                                                            | Overheating, overcharging and       |
|                                    |                                                                                                                  | Over discharging protections        |
| BRACKETING<br>AND BATTERY<br>BOXES | Alu Zinc and powder coated,                                                                                      |                                     |
|                                    | Manufactured in an SABS approved facility with ISO 9001  3CR12 Stainless steel optional for coastal environments |                                     |
|                                    |                                                                                                                  |                                     |
| POLE                               |                                                                                                                  |                                     |
| Powder Coating                     | Optional                                                                                                         |                                     |
| 1 ovvaci coating                   | Οριιοπαι                                                                                                         |                                     |