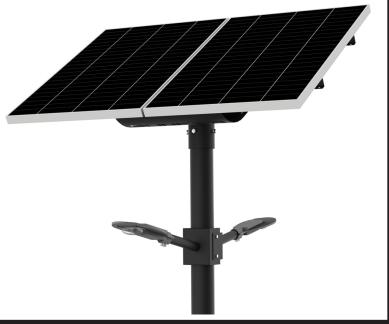

## 30W X 2 Solar LED Street light Model SSLASOLST30X2UNI-LI

- Integrated Battery Design
- Highpower & Robust
- Lithium-Ion Technology
- Alu Zinc / Stainless Steel
- Different Colour Options
- Made in South Africa

The Universal Solar street light is a slimline, compact and aesthetically pleasing which incorporates all components together classed as in integrated design.

This model is supplied with a 30W X 2 Philips SMD LED street with a lumen output of 160lm/w.