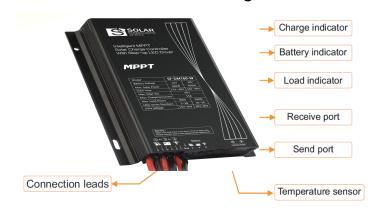

## **SPECIFICATIONS**

|                                    | POWER                                                                                                            | 30W X 2                             |
|------------------------------------|------------------------------------------------------------------------------------------------------------------|-------------------------------------|
| LIGHT                              | LED                                                                                                              | Philips Lumileds                    |
|                                    | IP RATING                                                                                                        | IP67 & IP68                         |
|                                    | FLUX @ CCT 5000k                                                                                                 | 4200lm x 2 - 8800 lumen             |
|                                    | WARRANTY                                                                                                         | 5 years                             |
|                                    | CRI                                                                                                              | 70 / 80                             |
|                                    | OPTICAL CONTROL                                                                                                  | PMMA Lenses                         |
|                                    | AVERAGE LIFE SPAN                                                                                                | 10 years                            |
|                                    | OPERATING TEMPERATURE                                                                                            | -30 Deg~ + 45 Deg                   |
|                                    | MOUNTING HEIGHT                                                                                                  | 6m above ground                     |
|                                    | BEAM ANGLE                                                                                                       | Type 1 & 11 Long, Type 1 Medium     |
|                                    | POLE TO POLE DISTANCE                                                                                            | 30 meters                           |
| BATTERY                            | LITHIUM FERRO PHOSPHATE                                                                                          | LIFEPO4                             |
|                                    | VOLTAGE                                                                                                          | 25.6V                               |
|                                    | CAPACITY                                                                                                         | 1117Wh                              |
|                                    | CYCLES                                                                                                           | 2000 - 4000                         |
| SOLAR PANEL                        | RATED POWER                                                                                                      | 300w Poly                           |
|                                    | VOLTAGE AT MAX POWER                                                                                             | 36.85V                              |
|                                    | CURRENT AT MAX POWER                                                                                             | 8.14Amp                             |
| CONTROLLER                         | CHARGE TYPE                                                                                                      | MPPT Smart 365                      |
|                                    | DIMMING                                                                                                          | Intelligent IC - 100 / 70 / 50 / 30 |
|                                    | DAY NIGHT SENSORS                                                                                                | Integrated into controller          |
|                                    | LIGHTING PARAMETERS                                                                                              | 4 stage Programmable                |
|                                    |                                                                                                                  | IP 68, Temperature compensation     |
|                                    | ELECTRICAL PROTECTION                                                                                            | Overheating, overcharging and       |
|                                    |                                                                                                                  | Over discharging protections        |
| BRACKETING<br>AND BATTERY<br>BOXES | Alu Zinc and powder coated,                                                                                      |                                     |
|                                    | Manufactured in an SABS approved facility with ISO 9001  3CR12 Stainless steel optional for coastal environments |                                     |
|                                    |                                                                                                                  |                                     |
| POLE                               |                                                                                                                  |                                     |
| Powder Coating                     | Optional                                                                                                         |                                     |
| 1 ovvaci coating                   | Οριιοπαι                                                                                                         |                                     |

## Battery Technology- 3.2V Lithium LIFEPO4 Cells

Solar controller - MPPT Intelligent Smart 365

Pole mounting options

Components certifications

LM-79 LM-80 TM21 **IP66 IP68 III** 