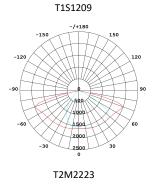

Lighting parameters are based on 13 hours per night for your longest winter night to operate 365 days per year with intelligent Smart 365 Solar controller technology.

Full power with intelligent mode or 5Hrs @ 100% power & 8Hrs @ 70% Light distribution options are Type 1 short & Type 11 Long, Medium The battery is designed for over 24 hours at full charge with 4 days back up.

**LED Street** 

Light distribution