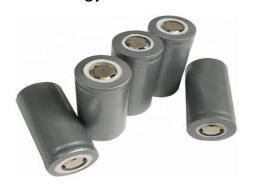

## Battery Technology- 3.2V Lithium LIFEPO4 Cells

Solar controller - MPPT Intelligent Smart 365

Pole mounting options

Components certifications

LM-79 LM-80 TM21 **IP66 IP68 III** 