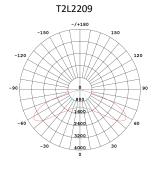

Lighting parameters are based on 13 hours per night for your longest winter night to operate 365 days per year with intelligent Smart 365 Solar controller technology.

Full power with intelligent mode or 5Hrs @ 100% power & 8Hrs @ 70% Light distribution options are Type 1 short & Type 11 Long, Medium The battery is designed for over 24 hours at full charge with 4 days back up.

**LED Street** 

Light distribution