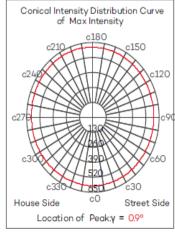

Lighting parameters are based on 13 hours per night for your longest winter night to operate 365 days per year with intelligent Smart 365 Solar controller technology.

Full power with intelligent mode or 5Hrs @ 100% power & 8Hrs @ 70% Light distribution options are 30, 45, 60, 90 & 110 degrees.

## 50W X 2 Solar LED Flood light Model SSLASOLFL50X2UNI-LI

**LED Flood** 

Light Distribution