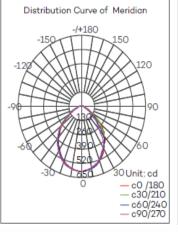

Lighting parameters are based on 13 hours per night for your longest winter night to operate 365 days per year with intelligent Smart 365 Solar controller technology.

Full power with intelligent mode or 5Hrs @ 100% power & 8Hrs @ 70% Light distribution options are 30, 45, 60, 90 & 110 degrees.

## 50W X 2 Solar LED Flood light Model SSLASOLFL50X2UNI-LI

**LED Flood** 

Light Distribution

## Battery Technology- 3.2V Lithium LIFEPO4 Cells

Solar controller - MPPT Intelligent Smart 365

Illumination Cone Curve

Pole mounting options

Components certifications

LM-79 LM-80 TM21 **IP66 IP68** 