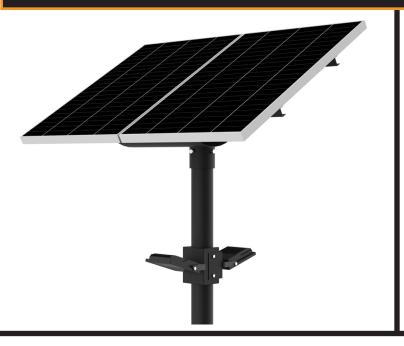

The Universal Solar flood light is a slimline, compact and aesthetically pleasing which incorporates all components together classed as in integrated design.

This model is supplied with a 50W X 2 Philips SMD LED flood with a lumen output of 150lm/w.

The battery is designed for over 24 hours at full charge with 4 days back up.

Battery requires 4 - 5 hours to replenish.

Each model is supplied with lasercut lettering into the cradle which can be used to highlight, name of place, street / road or place of interest or company name for branding purposes.