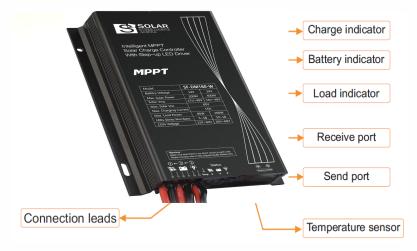

## **SPECIFICATIONS**

|                                    | POWER                                                                                                            | 50W X 2                             |
|------------------------------------|------------------------------------------------------------------------------------------------------------------|-------------------------------------|
| LIGHT                              | LED                                                                                                              | Philips Lumileds                    |
|                                    | IP RATING                                                                                                        | IP66                                |
|                                    | FLUX @ CCT 5000k                                                                                                 | 6500lm x 2 - 13000 lumen            |
|                                    | WARRANTY                                                                                                         | 5 years                             |
|                                    | CRI                                                                                                              | 70 / 80                             |
|                                    | OPTICAL CONTROL                                                                                                  | PMMA Lenses & glass                 |
|                                    | AVERAGE LIFE SPAN                                                                                                | 10 years                            |
|                                    | OPERATING TEMPERATURE                                                                                            | -30 Deg~ + 45 Deg                   |
|                                    | MOUNTING HEIGHT                                                                                                  | 8m above ground                     |
|                                    | BEAM ANGLE                                                                                                       | 30 , 60, 90 & 110 degrees           |
|                                    | POLE TO POLE DISTANCE                                                                                            | 35 meters                           |
| BATTERY                            | LITHIUM FERRO PHOSPHATE                                                                                          | LIFEPO4                             |
|                                    | VOLTAGE                                                                                                          | 25.6V                               |
|                                    | CAPACITY                                                                                                         | 1715Wh                              |
|                                    | CYCLES                                                                                                           | 2000 - 4000                         |
| SOLAR PANEL                        | RATED POWER                                                                                                      | 380w Mono                           |
|                                    | VOLTAGE AT MAX POWER                                                                                             | 39.59V                              |
|                                    | CURRENT AT MAX POWER                                                                                             | 9.6Amp                              |
| CONTROLLER                         | CHARGE TYPE                                                                                                      | MPPT Smart 365                      |
|                                    | DIMMING                                                                                                          | Intelligent IC - 100 / 70 / 50 / 30 |
|                                    | DAY NIGHT SENSORS                                                                                                | Integrated into controller          |
|                                    | LIGHTING PARAMETERS                                                                                              | 4 stage Programmable                |
|                                    |                                                                                                                  | IP 68, Temperature compensation     |
|                                    | ELECTRICAL PROTECTION                                                                                            | Overheating, overcharging and       |
|                                    |                                                                                                                  | Over discharging protections        |
| BRACKETING<br>AND BATTERY<br>BOXES | Alu Zinc and powder coated,                                                                                      |                                     |
|                                    | Manufactured in an SABS approved facility with ISO 9001  3CR12 Stainless steel optional for coastal environments |                                     |
|                                    |                                                                                                                  |                                     |
| POLE                               |                                                                                                                  |                                     |
| Powder Coating                     | Optional                                                                                                         |                                     |
|                                    | - I                                                                                                              |                                     |