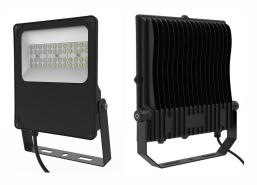

## 50W X 2 Solar LED Flood light Model SSLASOLFL50X2UNI-LI

- Integrated Battery Design
- Highpower & Robust
- Lithium-lon Technology
- Alu Zinc / Stainless Steel
- Different Colour Options
- Made in South Africa

The Universal Solar flood light is a slimline, compact and aesthetically pleasing which incorporates all components together classed as in integrated design.

This model is supplied with a 50W X 2 Philips SMD LED flood with a lumen output of 150lm/w.

## 50W X 2 Solar LED Flood light Model SSLASOLFL50X2UNI-LI

**LED Flood** 

Light Distribution