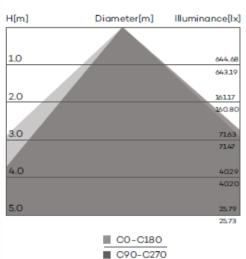

Lighting parameters are based on 13 hours per night for your longest winter night to operate 365 days per year with intelligent Smart 365 Solar controller technology.

Full power with intelligent mode or 5Hrs @ 100% power & 8Hrs @ 70% Light distribution options are 30, 45, 60, 90 & 110 degrees.

## 50W X 2 Solar LED Flood light Model SSLASOLFL50X2UNI-LI

**LED Flood** 

Light Distribution