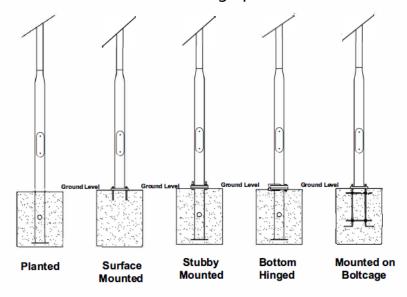

## Battery Technology- 3.2V Lithium LIFEPO4 Cells

Solar controller - MPPT Intelligent Smart 365

Illumination Cone Curve

Pole mounting options

Components certifications

LM-79 LM-80 TM21 **IP66 IP68** 