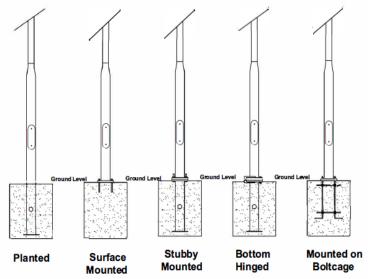

## Battery Technology- 3.2V Lithium LIFEPO4 Cells

Solar controller - MPPT Intelligent Smart 365

Pole mounting options

Components certifications

LM-79 LM-80 TM21 **IP66 IP68 III** 