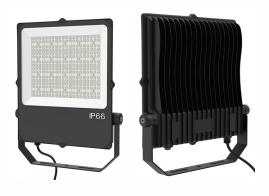

The Universal Solar flood light is a slimline, compact and aesthetically pleasing which incorporates all components together classed as in integrated design.

This model is supplied with a 150w Philips SMD LED flood with a lumen output of 150lm/w.

## **SPECIFICATIONS**

|                           | POWER                                                                                                            | 150W                                |
|---------------------------|------------------------------------------------------------------------------------------------------------------|-------------------------------------|
| LIGHT                     | LED                                                                                                              | Philips Lumileds                    |
|                           | IP RATING                                                                                                        | IP66                                |
|                           | FLUX @ CCT 5000k                                                                                                 | 19500 lumen                         |
|                           | WARRANTY                                                                                                         | 5 years                             |
|                           | CRI                                                                                                              | 70 / 80                             |
|                           | OPTICAL CONTROL                                                                                                  | PMMA Lenses & glass                 |
|                           | AVERAGE LIFE SPAN                                                                                                | 10 years                            |
|                           | OPERATING TEMPERATURE                                                                                            | -30 Deg~ + 45 Deg                   |
|                           | MOUNTING HEIGHT                                                                                                  | 9M above ground                     |
|                           | BEAM ANGLE                                                                                                       | 30 , 60, 90 & 110 degrees           |
|                           | POLE TO POLE DISTANCE                                                                                            | 45 meters                           |
| BATTERY                   | LITHIUM FERRO PHOSPHATE                                                                                          | LIFEPO4                             |
|                           | VOLTAGE                                                                                                          | 25.6V                               |
|                           | CAPACITY                                                                                                         | 2764Wh                              |
|                           | CYCLES                                                                                                           | 2000 - 4000                         |
| SOLAR PANEL               | RATED POWER                                                                                                      | 540w Mono                           |
|                           | VOLTAGE AT MAX POWER                                                                                             | 38.8V                               |
|                           | CURRENT AT MAX POWER                                                                                             | 8.58Amp                             |
| CONTROLLER                | CHARGE TYPE                                                                                                      | MPPT Smart 365                      |
|                           | DIMMING                                                                                                          | Intelligent IC - 100 / 70 / 50 / 30 |
|                           | DAY NIGHT SENSORS                                                                                                | Integrated into controller          |
|                           | LIGHTING PARAMETERS                                                                                              | 4 stage Programmable                |
|                           |                                                                                                                  | IP 68, Temperature compensation     |
|                           | ELECTRICAL PROTECTION                                                                                            | Overheating, overcharging and       |
|                           |                                                                                                                  | Over discharging protections        |
| BRACKETING<br>AND BATTERY | Alu Zinc and powder coated,                                                                                      |                                     |
|                           | Manufactured in an SABS approved facility with ISO 9001  3CR12 Stainless steel optional for coastal environments |                                     |
| BOXES                     |                                                                                                                  |                                     |
|                           |                                                                                                                  |                                     |
| POLE                      | Galvanized steel ,10m pole with flood light collar - 127 - 114mm                                                 |                                     |
| Powder Coating            | Optional                                                                                                         |                                     |