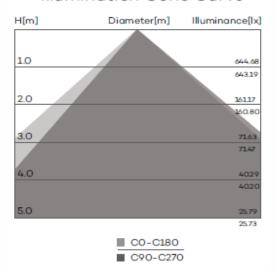

Lighting parameters are based on 13 hours per night for your longest winter night to operate 365 days per year with intelligent Smart 365 Solar controller technology.

Full power with intelligent mode or 5Hrs @ 100% power & 8Hrs @ 70% Light distribution options are 30, 45, 60, 90 & 110 degrees.

## 150W Solar LED Flood light Model SSLASOLFL150UNI-LI

**LED Flood** 

Illumination Cone Curve

**Distribution Curve Flux** 