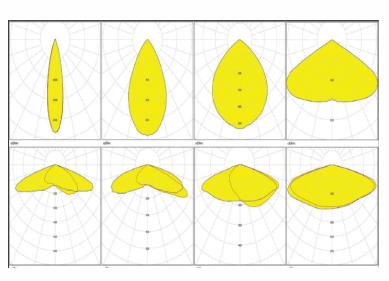

Lighting parameters are based on 13 hours per night for your longest winter night to operate 365 days per year with intelligent Smart 365 Solar controller technology.

Full power with intelligent mode or 5Hrs @ 100% power & 8Hrs @ 70% Light distribution options are 30, 45, 60, 90 & 110 degrees.

## 150W Solar LED Flood light Model SSLASOLFL150UNI-LI

**LED Flood** 

Illumination Cone Curve

**Distribution Curve Flux** 