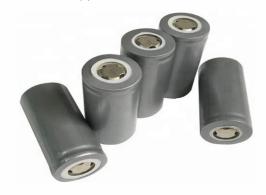

## Battery Technology- 3.2V Lithium LIFEPO4 Cells

Solar controller - MPPT Intelligent Smart 365

Pole mounting options

Components certifications

LM-79 LM-80 TM21 **IP66 IP68 III** 