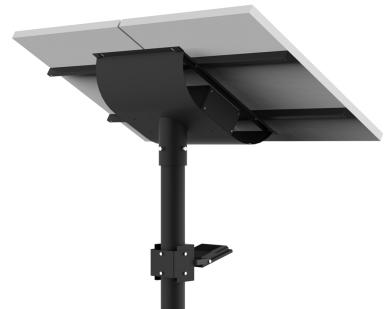

The battery is designed for over 24 hours at full charge with 4 days back up.

Battery requires 4 - 5 hours to replenish.

Each model is supplied with lasercut lettering into the cradle which can be used to highlight, name of place, street / road or place of interest or company name for branding purposes.