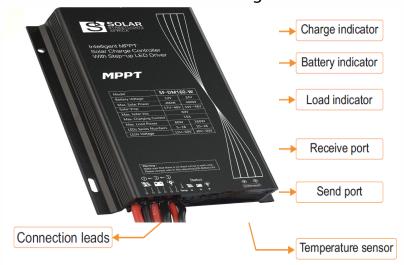

## Battery Technology- 3.2V Lithium LIFEPO4 Cells

Solar controller - MPPT Intelligent Smart 365

Pole mounting options

Components certifications

LM-79 LM-80 TM21 **IP66 IP68 III** 