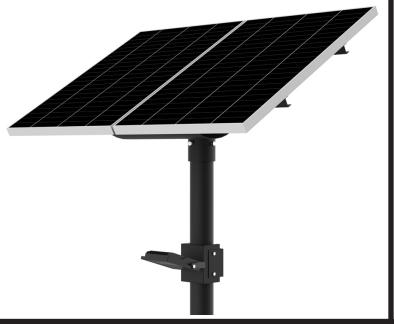

The Universal Solar flood light is a slimline, compact and aesthetically pleasing which incorporates all components together classed as in integrated design.

This model is supplied with a 150w Philips SMD LED flood with a lumen output of 150lm/w.

The battery is designed for over 24 hours at full charge with 4 days back up.

Battery requires 4 - 5 hours to replenish.

Each model is supplied with lasercut lettering into the cradle which can be used to highlight, name of place, street / road or place of interest or company name for branding purposes.