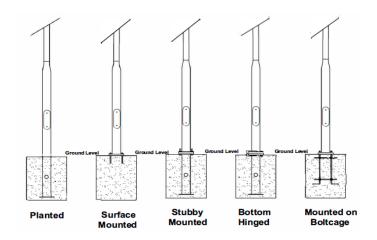

## Light distribution

Solar controller PWM Intelligent Smart 365

Pole mounting options

Components certifications

LM-79 LM-80 TM21 **IP66 IP68 IE** 