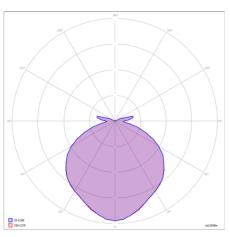

Lighting parameters are based on 13 hours per night for your longest winter night to operate 365 days per year with intelligent Smart 365 Solar controller technology.

Full power with intelligent mode or 5Hrs @ 100% power & 8Hrs @ 70% Light distribution options are Type I, II, III & V.

# **SPECIFICATIONS**

|                           | POWER                                                                                                            | 20W                                 |
|---------------------------|------------------------------------------------------------------------------------------------------------------|-------------------------------------|
| LIGHT                     | LED                                                                                                              | Philips Lumileds                    |
|                           | IP RATING                                                                                                        | IP65                                |
|                           | FLUX @ CCT 5000k                                                                                                 | 2920lm                              |
|                           | WARRANTY                                                                                                         | 5 years                             |
|                           | CRI                                                                                                              | 70 / 80                             |
|                           | OPTICAL CONTROL                                                                                                  | PMMA Lenses                         |
|                           | AVERAGE LIFE SPAN                                                                                                | 10 years                            |
|                           | OPERATING TEMPERATURE                                                                                            | -30 Deg~ + 45 Deg                   |
|                           | MOUNTING HEIGHT                                                                                                  | 3m above ground                     |
|                           | BEAM ANGLE                                                                                                       | Type I & II short, TM3              |
|                           | POLE TO POLE DISTANCE                                                                                            | 16meters                            |
| BATTERY                   | LITHIUM FERRO PHOSPHATE                                                                                          | LIFEPO4                             |
|                           | VOLTAGE                                                                                                          | 12.8V                               |
|                           | CAPACITY                                                                                                         | 384Wh                               |
|                           | CYCLES                                                                                                           | 2000 - 4000                         |
| SOLAR PANEL               | RATED POWER                                                                                                      | 100W Mono                           |
|                           | VOLTAGE AT MAX POWER                                                                                             | 18V                                 |
|                           | CURRENT AT MAX POWER                                                                                             | 5.56Amp                             |
| CONTROLLER                | CHARGE TYPE                                                                                                      | PWM Smart 365                       |
|                           | DIMMING                                                                                                          | Intelligent IC - 100 / 70 / 50 / 30 |
|                           | DAY NIGHT SENSORS                                                                                                | Integrated into controller          |
|                           | LIGHTING PARAMETERS                                                                                              | 4 stage Programmable                |
|                           |                                                                                                                  | IP 68, Temperature compensation     |
|                           | ELECTRICAL PROTECTION                                                                                            | Overheating, overcharging and       |
|                           |                                                                                                                  | Over discharging protections        |
| BRACKETING<br>AND BATTERY | Alu Zinc and powder coated,                                                                                      |                                     |
|                           | Manufactured in an SABS approved facility with ISO 9001  3CR12 Stainless steel optional for coastal environments |                                     |
| BOXES                     |                                                                                                                  |                                     |
|                           |                                                                                                                  |                                     |
| POLE                      | Galvanized pole, 3.5m pole with baseplate - 76 x 60mm collar                                                     |                                     |
| Powder Coating            | Optional                                                                                                         |                                     |
|                           | ·                                                                                                                |                                     |

## Light distribution

Solar controller PWM Intelligent Smart 365

Pole mounting options

Components certifications

LM-79 LM-80 TM21 **IP66 IP68 IE** 