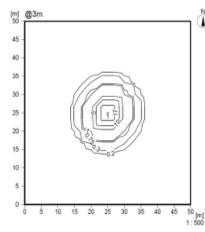

# **SPECIFICATIONS**

|                           | POWER                                                                                                            | 20W                                 |
|---------------------------|------------------------------------------------------------------------------------------------------------------|-------------------------------------|
| LIGHT                     | LED                                                                                                              | Philips Lumileds                    |
|                           | IP RATING                                                                                                        | IP65                                |
|                           | FLUX @ CCT 5000k                                                                                                 | 2920lm                              |
|                           | WARRANTY                                                                                                         | 5 years                             |
|                           | CRI                                                                                                              | 70 / 80                             |
|                           | OPTICAL CONTROL                                                                                                  | PMMA Lenses                         |
|                           | AVERAGE LIFE SPAN                                                                                                | 10 years                            |
|                           | OPERATING TEMPERATURE                                                                                            | -30 Deg~ + 45 Deg                   |
|                           | MOUNTING HEIGHT                                                                                                  | 3m above ground                     |
|                           | BEAM ANGLE                                                                                                       | Type I & II short, TM3              |
|                           | POLE TO POLE DISTANCE                                                                                            | 16meters                            |
| BATTERY                   | LITHIUM FERRO PHOSPHATE                                                                                          | LIFEPO4                             |
|                           | VOLTAGE                                                                                                          | 12.8V                               |
|                           | CAPACITY                                                                                                         | 384Wh                               |
|                           | CYCLES                                                                                                           | 2000 - 4000                         |
| SOLAR PANEL               | RATED POWER                                                                                                      | 100W Mono                           |
|                           | VOLTAGE AT MAX POWER                                                                                             | 18V                                 |
|                           | CURRENT AT MAX POWER                                                                                             | 5.56Amp                             |
| CONTROLLER                | CHARGE TYPE                                                                                                      | PWM Smart 365                       |
|                           | DIMMING                                                                                                          | Intelligent IC - 100 / 70 / 50 / 30 |
|                           | DAY NIGHT SENSORS                                                                                                | Integrated into controller          |
|                           | LIGHTING PARAMETERS                                                                                              | 4 stage Programmable                |
|                           |                                                                                                                  | IP 68, Temperature compensation     |
|                           | ELECTRICAL PROTECTION                                                                                            | Overheating, overcharging and       |
|                           |                                                                                                                  | Over discharging protections        |
| BRACKETING<br>AND BATTERY | Alu Zinc and powder coated,                                                                                      |                                     |
|                           | Manufactured in an SABS approved facility with ISO 9001  3CR12 Stainless steel optional for coastal environments |                                     |
| BOXES                     |                                                                                                                  |                                     |
|                           |                                                                                                                  |                                     |
| POLE                      | Galvanized pole, 3.5m pole with baseplate - 76 x 60mm collar                                                     |                                     |
| Powder Coating            | Optional                                                                                                         |                                     |
|                           | ·                                                                                                                |                                     |

## Light distribution

Solar controller PWM Intelligent Smart 365

Pole mounting options

Components certifications

LM-79 LM-80 TM21 **IP66 IP68 IE** 