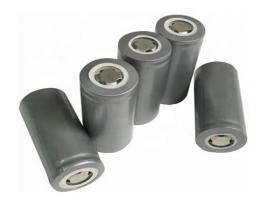

|                                     |
| POLE                      | Galvanized pole, 3.5m pole with baseplate - 76 x 60mm collar                                                     |                                     |
| Powder Coating            | Optional                                                                                                         |                                     |
|                           | ·                                                                                                                |                                     |

### 20W Solar LED Post Top Model SSLASOLPT20UNI-LI

**LED Post top** 

## Battery Technology- 3.2V Lithium Phosphate





## Light distribution







Solar controller PWM Intelligent Smart 365

Pole mounting options





Components certifications

LM-79 LM-80 TM21 **IP66 IP68 IE**