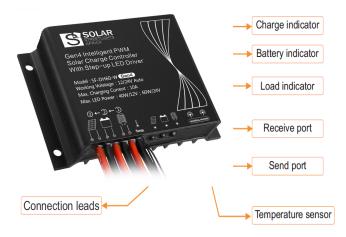

# **SPECIFICATIONS**

|                           | POWER                                                                                                            | 20W                                 |
|---------------------------|------------------------------------------------------------------------------------------------------------------|-------------------------------------|
| LIGHT                     | LED                                                                                                              | Philips Lumileds                    |
|                           | IP RATING                                                                                                        | IP65                                |
|                           | FLUX @ CCT 5000k                                                                                                 | 2920lm                              |
|                           | WARRANTY                                                                                                         | 5 years                             |
|                           | CRI                                                                                                              | 70 / 80                             |
|                           | OPTICAL CONTROL                                                                                                  | PMMA Lenses                         |
|                           | AVERAGE LIFE SPAN                                                                                                | 10 years                            |
|                           | OPERATING TEMPERATURE                                                                                            | -30 Deg~ + 45 Deg                   |
|                           | MOUNTING HEIGHT                                                                                                  | 3m above ground                     |
|                           | BEAM ANGLE                                                                                                       | Type I & II short, TM3              |
|                           | POLE TO POLE DISTANCE                                                                                            | 16meters                            |
| BATTERY                   | LITHIUM FERRO PHOSPHATE                                                                                          | LIFEPO4                             |
|                           | VOLTAGE                                                                                                          | 12.8V                               |
|                           | CAPACITY                                                                                                         | 384Wh                               |
|                           | CYCLES                                                                                                           | 2000 - 4000                         |
| SOLAR PANEL               | RATED POWER                                                                                                      | 100W Mono                           |
|                           | VOLTAGE AT MAX POWER                                                                                             | 18V                                 |
|                           | CURRENT AT MAX POWER                                                                                             | 5.56Amp                             |
| CONTROLLER                | CHARGE TYPE                                                                                                      | PWM Smart 365                       |
|                           | DIMMING                                                                                                          | Intelligent IC - 100 / 70 / 50 / 30 |
|                           | DAY NIGHT SENSORS                                                                                                | Integrated into controller          |
|                           | LIGHTING PARAMETERS                                                                                              | 4 stage Programmable                |
|                           |                                                                                                                  | IP 68, Temperature compensation     |
|                           | ELECTRICAL PROTECTION                                                                                            | Overheating, overcharging and       |
|                           |                                                                                                                  | Over discharging protections        |
| BRACKETING<br>AND BATTERY | Alu Zinc and powder coated,                                                                                      |                                     |
|                           | Manufactured in an SABS approved facility with ISO 9001  3CR12 Stainless steel optional for coastal environments |                                     |
| BOXES                     |                                                                                                                  |                                     |
|                           |                                                                                                                  |                                     |
| POLE                      | Galvanized pole, 3.5m pole with baseplate - 76 x 60mm collar                                                     |                                     |
| Powder Coating            | Optional                                                                                                         |                                     |
|                           | ·                                                                                                                |                                     |

## Light distribution

Solar controller PWM Intelligent Smart 365

Pole mounting options

Components certifications

LM-79 LM-80 TM21 **IP66 IP68 IE** 