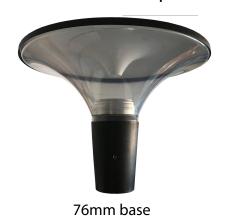

# **SPECIFICATIONS**

|                           | POWER                                                                                                            | 20W                                 |
|---------------------------|------------------------------------------------------------------------------------------------------------------|-------------------------------------|
| LIGHT                     | LED                                                                                                              | Philips Lumileds                    |
|                           | IP RATING                                                                                                        | IP65                                |
|                           | FLUX @ CCT 5000k                                                                                                 | 2920lm                              |
|                           | WARRANTY                                                                                                         | 5 years                             |
|                           | CRI                                                                                                              | 70 / 80                             |
|                           | OPTICAL CONTROL                                                                                                  | PMMA Lenses                         |
|                           | AVERAGE LIFE SPAN                                                                                                | 10 years                            |
|                           | OPERATING TEMPERATURE                                                                                            | -30 Deg~ + 45 Deg                   |
|                           | MOUNTING HEIGHT                                                                                                  | 3m above ground                     |
|                           | BEAM ANGLE                                                                                                       | Type I & II short, TM3              |
|                           | POLE TO POLE DISTANCE                                                                                            | 16meters                            |
| BATTERY                   | LITHIUM FERRO PHOSPHATE                                                                                          | LIFEPO4                             |
|                           | VOLTAGE                                                                                                          | 12.8V                               |
|                           | CAPACITY                                                                                                         | 384Wh                               |
|                           | CYCLES                                                                                                           | 2000 - 4000                         |
| SOLAR PANEL               | RATED POWER                                                                                                      | 100W Mono                           |
|                           | VOLTAGE AT MAX POWER                                                                                             | 18V                                 |
|                           | CURRENT AT MAX POWER                                                                                             | 5.56Amp                             |
| CONTROLLER                | CHARGE TYPE                                                                                                      | PWM Smart 365                       |
|                           | DIMMING                                                                                                          | Intelligent IC - 100 / 70 / 50 / 30 |
|                           | DAY NIGHT SENSORS                                                                                                | Integrated into controller          |
|                           | LIGHTING PARAMETERS                                                                                              | 4 stage Programmable                |
|                           |                                                                                                                  | IP 68, Temperature compensation     |
|                           | ELECTRICAL PROTECTION                                                                                            | Overheating, overcharging and       |
|                           |                                                                                                                  | Over discharging protections        |
| BRACKETING<br>AND BATTERY | Alu Zinc and powder coated,                                                                                      |                                     |
|                           | Manufactured in an SABS approved facility with ISO 9001  3CR12 Stainless steel optional for coastal environments |                                     |
| BOXES                     |                                                                                                                  |                                     |
|                           |                                                                                                                  |                                     |
| POLE                      | Galvanized pole, 3.5m pole with baseplate - 76 x 60mm collar                                                     |                                     |
| Powder Coating            | Optional                                                                                                         |                                     |
|                           | ·                                                                                                                |                                     |