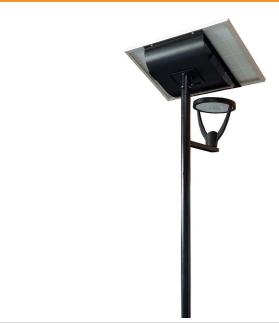

#### 20W Solar LED Post Top Model SSLASOLPT20UNI-LI

- Integrated Battery Design
- Highpower & Robust
- Lithium-Ion Technology
- Alu Zinc / Stainless Steel
- Different Colour Options
- Made in South Africa

The 20W Universal Solar LED Post top light is a slimline, compact and aesthetically pleasing which incorporates all components together classed as in integrated design.

This model is supplied with a 20W Philips SMD LED Post Top with a lumen output of 150lm/w.

### 20W Solar LED Post Top Model SSLASOLPT20UNI-LI

**LED Post top** 