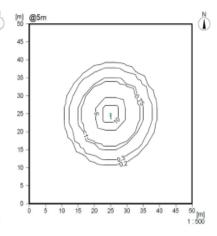

# **SPECIFICATIONS**

|                           | POWER                                                                                                            | 20W                                 |
|---------------------------|------------------------------------------------------------------------------------------------------------------|-------------------------------------|
| LIGHT                     | LED                                                                                                              | Philips Lumileds                    |
|                           | IP RATING                                                                                                        | IP65                                |
|                           | FLUX @ CCT 5000k                                                                                                 | 2920lm                              |
|                           | WARRANTY                                                                                                         | 5 years                             |
|                           | CRI                                                                                                              | 70 / 80                             |
|                           | OPTICAL CONTROL                                                                                                  | PMMA Lenses                         |
|                           | AVERAGE LIFE SPAN                                                                                                | 10 years                            |
|                           | OPERATING TEMPERATURE                                                                                            | -30 Deg~ + 45 Deg                   |
|                           | MOUNTING HEIGHT                                                                                                  | 3m above ground                     |
|                           | BEAM ANGLE                                                                                                       | Type I & II short, TM3              |
|                           | POLE TO POLE DISTANCE                                                                                            | 16meters                            |
| BATTERY                   | LITHIUM FERRO PHOSPHATE                                                                                          | LIFEPO4                             |
|                           | VOLTAGE                                                                                                          | 12.8V                               |
|                           | CAPACITY                                                                                                         | 384Wh                               |
|                           | CYCLES                                                                                                           | 2000 - 4000                         |
| SOLAR PANEL               | RATED POWER                                                                                                      | 100W Mono                           |
|                           | VOLTAGE AT MAX POWER                                                                                             | 18V                                 |
|                           | CURRENT AT MAX POWER                                                                                             | 5.56Amp                             |
| CONTROLLER                | CHARGE TYPE                                                                                                      | PWM Smart 365                       |
|                           | DIMMING                                                                                                          | Intelligent IC - 100 / 70 / 50 / 30 |
|                           | DAY NIGHT SENSORS                                                                                                | Integrated into controller          |
|                           | LIGHTING PARAMETERS                                                                                              | 4 stage Programmable                |
|                           |                                                                                                                  | IP 68, Temperature compensation     |
|                           | ELECTRICAL PROTECTION                                                                                            | Overheating, overcharging and       |
|                           |                                                                                                                  | Over discharging protections        |
| BRACKETING<br>AND BATTERY | Alu Zinc and powder coated,                                                                                      |                                     |
|                           | Manufactured in an SABS approved facility with ISO 9001  3CR12 Stainless steel optional for coastal environments |                                     |
| BOXES                     |                                                                                                                  |                                     |
|                           |                                                                                                                  |                                     |
| POLE                      | Galvanized pole, 3.5m pole with baseplate - 76 x 60mm collar                                                     |                                     |
| Powder Coating            | Optional                                                                                                         |                                     |
|                           | ·                                                                                                                |                                     |

## Light distribution

Solar controller PWM Intelligent Smart 365

Pole mounting options

Components certifications

LM-79 LM-80 TM21 **IP66 IP68 IE** 