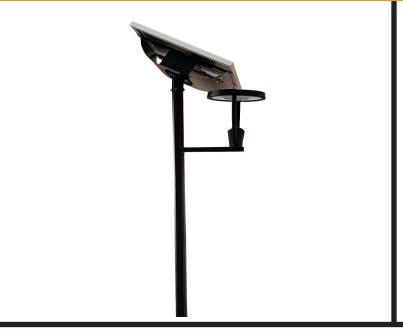

#### 20W Solar LED Post Top Model SSLASOLPT20UNI-LI

- Integrated Battery Design
- Highpower & Robust
- Lithium-Ion Technology
- Alu Zinc / Stainless Steel
- Different Colour Options
- Made in South Africa

The 20W Universal Solar LED Post top light is a slimline, compact and aesthetically pleasing which incorporates all components together classed as in integrated design.

This model is supplied with a 20W Philips SMD LED Post Top with a lumen output of 150lm/w.

### 20W Solar LED Post Top Model SSLASOLPT20UNI-LI

**LED Post top** 