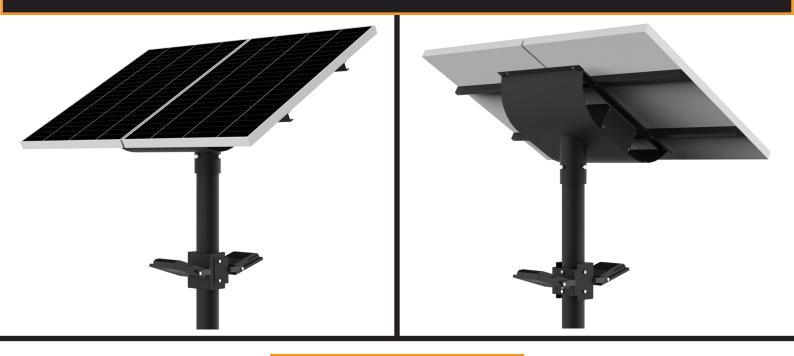

## SPECIFICATIONS

|                           | POWER                                                                                                              | 10W X 2                             |
|---------------------------|--------------------------------------------------------------------------------------------------------------------|-------------------------------------|
| LIGHT                     | LED                                                                                                                | Philips Lumileds                    |
|                           | IP RATING                                                                                                          | IP66                                |
|                           | FLUX @ CCT 5000k                                                                                                   | 1300lm x 2 - 2600 lumen             |
|                           | WARRANTY                                                                                                           | 5 years                             |
|                           | CRI                                                                                                                | 70 / 80                             |
|                           | OPTICAL CONTROL                                                                                                    | PMMA lenses & glass                 |
|                           | AVERAGE LIFE SPAN                                                                                                  | 10 years                            |
|                           | OPERATING TEMPERATURE                                                                                              | -30 Deg~ + 45 Deg                   |
|                           | MOUNTING HEIGHT                                                                                                    | 3-4m above ground                   |
|                           | BEAM ANGLE                                                                                                         | 15, 30, 60, 90 & 110                |
|                           | POLE TO POLE DISTANCE                                                                                              | 15 meters                           |
| BATTERY                   | LITHIUM FERRO PHOSPHATE                                                                                            | LIFEPO4                             |
|                           | VOLTAGE                                                                                                            | 12.8V                               |
|                           | CAPACITY                                                                                                           | 384Wh                               |
|                           | CYCLES                                                                                                             | 2000 - 4000                         |
| SOLAR PANEL               | RATED POWER                                                                                                        | 80w Poly                            |
|                           | VOLTAGE AT MAX POWER                                                                                               | 18V                                 |
|                           | CURRENT AT MAX POWER                                                                                               | 4.44Amp                             |
| CONTROLLER                | CHARGE TYPE                                                                                                        | PWM Smart 365                       |
|                           | DIMMING                                                                                                            | Intelligent IC - 100 / 70 / 50 / 30 |
|                           | DAY NIGHT SENSORS                                                                                                  | Integrated into controller          |
|                           | LIGHTING PARAMETERS                                                                                                | 4 stage Programmable                |
|                           |                                                                                                                    | IP 68, Temperature compensation     |
|                           | ELECTRICAL PROTECTION                                                                                              | Overheating, overcharging and       |
|                           |                                                                                                                    | Over discharging protections        |
|                           | Alu Zinc and powder coated,                                                                                        |                                     |
| BRACKETING<br>AND BATTERY | Manufactured in an SABS approved facility with ISO 9001<br>3CR12 Stainless steel optional for coastal environments |                                     |
| BOXES                     |                                                                                                                    |                                     |
|                           |                                                                                                                    |                                     |
| POLE                      | Galvanized steel ,4m pole with flood light collar - 76 - 60mm                                                      |                                     |
| Powder Coating            | Optional                                                                                                           |                                     |