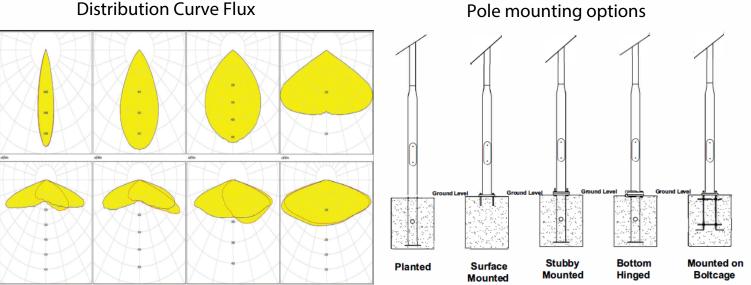

LED Flood

CO-C180 C90-C270 25.73

**Distribution Curve Flux** 

5.0

**Components certifications** 

LM-79 LM-80 TM21 **IP66 IP68 ISO** 9001

www.solarstreetlightsafrica.com / info@solarstreetlightsafrica.com - South Africa