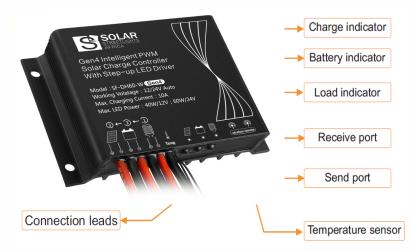

## SPECIFICATIONS

|                           | POWER                                                                                                              | 10W X 2                             |
|---------------------------|--------------------------------------------------------------------------------------------------------------------|-------------------------------------|
| LIGHT                     | LED                                                                                                                | Philips Lumileds                    |
|                           | IP RATING                                                                                                          | IP66                                |
|                           | FLUX @ CCT 5000k                                                                                                   | 1300lm x 2 - 2600 lumen             |
|                           | WARRANTY                                                                                                           | 5 years                             |
|                           | CRI                                                                                                                | 70 / 80                             |
|                           | OPTICAL CONTROL                                                                                                    | PMMA lenses & glass                 |
|                           | AVERAGE LIFE SPAN                                                                                                  | 10 years                            |
|                           | OPERATING TEMPERATURE                                                                                              | -30 Deg~ + 45 Deg                   |
|                           | MOUNTING HEIGHT                                                                                                    | 3-4m above ground                   |
|                           | BEAM ANGLE                                                                                                         | 15, 30, 60, 90 & 110                |
|                           | POLE TO POLE DISTANCE                                                                                              | 15 meters                           |
| BATTERY                   | LITHIUM FERRO PHOSPHATE                                                                                            | LIFEPO4                             |
|                           | VOLTAGE                                                                                                            | 12.8V                               |
|                           | CAPACITY                                                                                                           | 384Wh                               |
|                           | CYCLES                                                                                                             | 2000 - 4000                         |
| SOLAR PANEL               | RATED POWER                                                                                                        | 80w Poly                            |
|                           | VOLTAGE AT MAX POWER                                                                                               | 18V                                 |
|                           | CURRENT AT MAX POWER                                                                                               | 4.44Amp                             |
| CONTROLLER                | CHARGE TYPE                                                                                                        | PWM Smart 365                       |
|                           | DIMMING                                                                                                            | Intelligent IC - 100 / 70 / 50 / 30 |
|                           | DAY NIGHT SENSORS                                                                                                  | Integrated into controller          |
|                           | LIGHTING PARAMETERS                                                                                                | 4 stage Programmable                |
|                           |                                                                                                                    | IP 68, Temperature compensation     |
|                           | ELECTRICAL PROTECTION                                                                                              | Overheating, overcharging and       |
|                           |                                                                                                                    | Over discharging protections        |
|                           | Alu Zinc and powder coated,                                                                                        |                                     |
| BRACKETING<br>AND BATTERY | Manufactured in an SABS approved facility with ISO 9001<br>3CR12 Stainless steel optional for coastal environments |                                     |
| BOXES                     |                                                                                                                    |                                     |
|                           |                                                                                                                    |                                     |
| POLE                      | Galvanized steel ,4m pole with flood light collar - 76 - 60mm                                                      |                                     |
| Powder Coating            | Optional                                                                                                           |                                     |