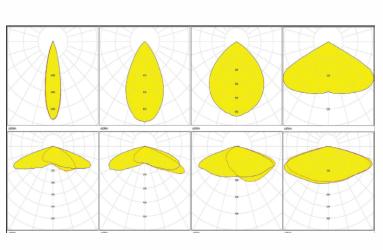

## 80W Solar LED Flood light Model SSLASOLFL80UNI-LI

**LED Flood** 

Illumination Cone Curve

**Distribution Curve Flux** 

Lighting parameters are based on 13 hours per night for your longest winter night to operate 365 days per year with intelligent Smart 365 Solar controller technology.

Full power with intelligent mode or 5Hrs @ 100% power & 8Hrs @ 70% Light distribution options are 30, 45, 60, 90 & 110 degrees.