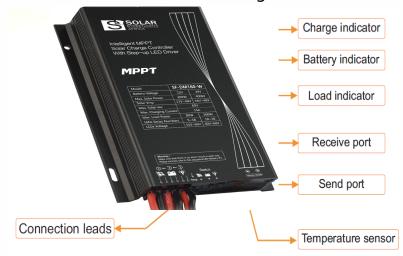

## Battery Technology- 3.2V Lithium LIFEPO4 Cells

Solar controller - MPPT Intelligent Smart 365

Pole mounting options

Components certifications

LM-79 LM-80 TM21 **IP66 IP68 III** 