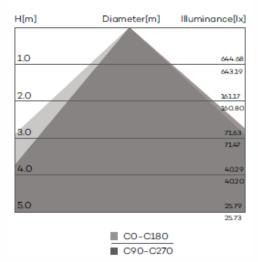

## 80W Solar LED Flood light Model SSLASOLFL80UNI-LI

**LED Flood** 

Illumination Cone Curve

**Distribution Curve Flux** 