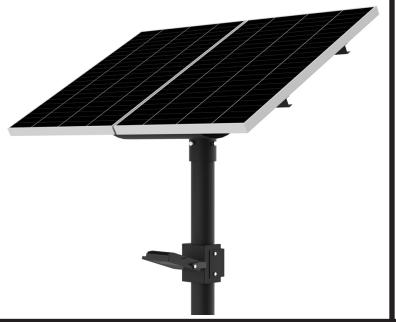

The Universal Solar flood light is a slimline, compact and aesthetically pleasing which incorporates all components together classed as in integrated design.

This model is supplied with a 80w Philips SMD LED flood with a lumen output of 150lm/w.

The battery is designed for over 24 hours at full charge with 4 days back up.

Battery requires 4 - 5 hours to replenish.

Each model is supplied with lasercut lettering into the cradle which can be used to highlight, name of place, street / road or place of interest or company name for branding purposes.

## Battery Technology- 3.2V Lithium LIFEPO4 Cells

Solar controller - MPPT Intelligent Smart 365

Pole mounting options

Components certifications

LM-79 LM-80 TM21 **IP66 IP68 III** 