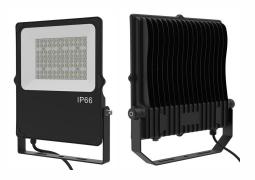

The Universal Solar flood light is a slimline, compact and aesthetically pleasing which incorporates all components together classed as in integrated design.

This model is supplied with a 80w Philips SMD LED flood with a lumen output of 150lm/w.

## **SPECIFICATIONS**

|                           | POWER                                                                                                            | 80W                                 |
|---------------------------|------------------------------------------------------------------------------------------------------------------|-------------------------------------|
| LIGHT                     | LED                                                                                                              | Philips Lumileds                    |
|                           | IP RATING                                                                                                        | IP66                                |
|                           | FLUX @ CCT 5000k                                                                                                 | 10400 lumen                         |
|                           | WARRANTY                                                                                                         | 5 years                             |
|                           | CRI                                                                                                              | 70 / 80                             |
|                           | OPTICAL CONTROL                                                                                                  | PMMA Lenses & glass                 |
|                           | AVERAGE LIFE SPAN                                                                                                | 10 years                            |
|                           | OPERATING TEMPERATURE                                                                                            | -30 Deg~ + 45 Deg                   |
|                           | MOUNTING HEIGHT                                                                                                  | 7 - 8M above ground                 |
|                           | BEAM ANGLE                                                                                                       | 30 , 60, 90 & 110 degrees           |
|                           | POLE TO POLE DISTANCE                                                                                            | 35 meters                           |
| BATTERY                   | LITHIUM FERRO PHOSPHATE                                                                                          | LIFEPO4                             |
|                           | VOLTAGE                                                                                                          | 25.6V                               |
|                           | CAPACITY                                                                                                         | 1536Wh                              |
|                           | CYCLES                                                                                                           | 2000 - 4000                         |
| SOLAR PANEL               | RATED POWER                                                                                                      | 300w Mono                           |
|                           | VOLTAGE AT MAX POWER                                                                                             | 38.91V                              |
|                           | CURRENT AT MAX POWER                                                                                             | 8.79Amp                             |
| CONTROLLER                | CHARGE TYPE                                                                                                      | MPPT Smart 365                      |
|                           | DIMMING                                                                                                          | Intelligent IC - 100 / 70 / 50 / 30 |
|                           | DAY NIGHT SENSORS                                                                                                | Integrated into controller          |
|                           | LIGHTING PARAMETERS                                                                                              | 4 stage Programmable                |
|                           |                                                                                                                  | IP 68, Temperature compensation     |
|                           | ELECTRICAL PROTECTION                                                                                            | Overheating, overcharging and       |
|                           |                                                                                                                  | Over discharging protections        |
| BRACKETING<br>AND BATTERY | Alu Zinc and powder coated,                                                                                      |                                     |
|                           | Manufactured in an SABS approved facility with ISO 9001  3CR12 Stainless steel optional for coastal environments |                                     |
| BOXES                     |                                                                                                                  |                                     |
|                           |                                                                                                                  |                                     |
| POLE                      | Galvanized steel ,8m pole with flood light collar - 114 - 101mm                                                  |                                     |
| Powder Coating            | Optional                                                                                                         |                                     |
|                           |                                                                                                                  |                                     |