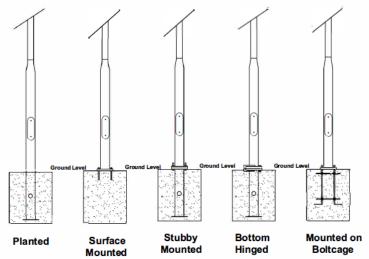

## Battery Technology- 3.2V Lithium LIFEPO4 Cells

Solar controller - MPPT Intelligent Smart 365

Pole mounting options

Components certifications

LM-79 LM-80 TM21 **IP66 IP68 III** 