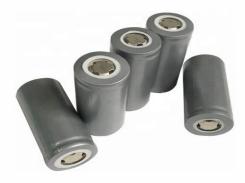

## Battery Technology- 3.2V Lithium LIFEPO4 Cells

Solar controller - MPPT Intelligent Smart 365

Pole mounting options

Components certifications

LM-79 LM-80 TM21 **IP66 IP68 III** 