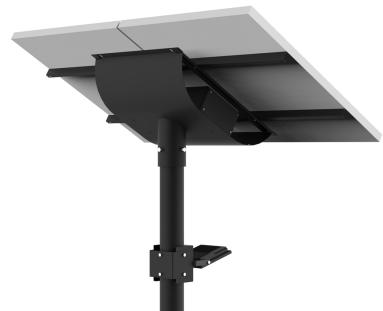

The battery is designed for over 24 hours at full charge with 4 days back up.

Battery requires 4 - 5 hours to replenish.

Each model is supplied with lasercut lettering into the cradle which can be used to highlight, name of place, street / road or place of interest or company name for branding purposes.

## Battery Technology- 3.2V Lithium LIFEPO4 Cells

Solar controller - MPPT Intelligent Smart 365

Pole mounting options

Components certifications

LM-79 LM-80 TM21 **IP66 IP68 III** 