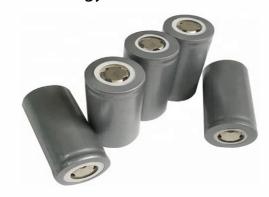

The battery is designed for over 24 hours at full charge with 4 days back up.

Battery requires 4 - 5 hours to replenish.

Each model is supplied with lasercut lettering into the cradle which can be used to highlight, name of place, street / road or place of interest or company name for branding purposes.

## **SPECIFICATIONS**

|                                    | POWER                                                          | 50W                                 |
|------------------------------------|----------------------------------------------------------------|-------------------------------------|
| LIGHT                              | LED                                                            | Philips Lumileds                    |
|                                    | IP RATING                                                      | IP66                                |
|                                    | FLUX @ CCT 5000k                                               | 6500 lumen                          |
|                                    | WARRANTY                                                       | 5 years                             |
|                                    | CRI                                                            | 70 / 80                             |
|                                    | OPTICAL CONTROL                                                | PMMA Lenses & glass                 |
|                                    | AVERAGE LIFE SPAN                                              | 10 years                            |
|                                    | OPERATING TEMPERATURE                                          | -30 Deg~ + 45 Deg                   |
|                                    | MOUNTING HEIGHT                                                | 6 - 7m above ground                 |
|                                    | BEAM ANGLE                                                     | 30 , 60, 90 & 110 degrees           |
|                                    | POLE TO POLE DISTANCE                                          | 30 meters                           |
| BATTERY                            | LITHIUM FERRO PHOSPHATE                                        | LIFEPO4                             |
|                                    | VOLTAGE                                                        | 12.8V                               |
|                                    | CAPACITY                                                       | 921Wh                               |
|                                    | CYCLES                                                         | 2000 - 4000                         |
| SOLAR PANEL                        | RATED POWER                                                    | 200w Poly                           |
|                                    | VOLTAGE AT MAX POWER                                           | 36V                                 |
|                                    | CURRENT AT MAX POWER                                           | 5.56Amp                             |
| CONTROLLER                         | CHARGE TYPE                                                    | MPPT Smart 365                      |
|                                    | DIMMING                                                        | Intelligent IC - 100 / 70 / 50 / 30 |
|                                    | DAY NIGHT SENSORS                                              | Integrated into controller          |
|                                    | LIGHTING PARAMETERS                                            | 4 stage Programmable                |
|                                    |                                                                | IP 68, Temperature compensation     |
|                                    | ELECTRICAL PROTECTION                                          | Overheating, overcharging and       |
|                                    |                                                                | Over discharging protections        |
| BRACKETING<br>AND BATTERY<br>BOXES | Alu Zinc and powder coated,                                    |                                     |
|                                    | Manufactured in an SABS approved facility with ISO 9001        |                                     |
|                                    | 3CR12 Stainless steel optional for coastal environments        |                                     |
| POLE                               | Galvanized steel ,7m pole with flood light collar - 101 - 89mm |                                     |
| TOLL                               | ·                                                              |                                     |
| Powder Coating                     | Optional                                                       |                                     |