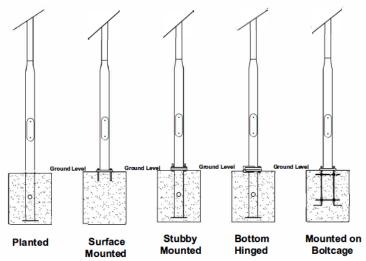

## **Distribution Curve Flux**

Pole mounting options

Components certifications

LM-79 LM-80 TM21 **IP66 IP68 III** 