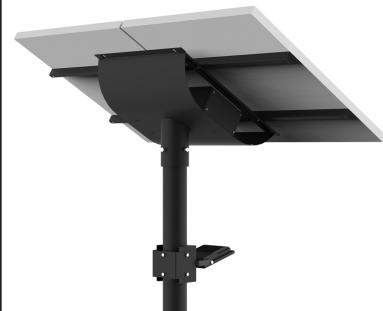

The battery is designed for over 24 hours at full charge with 4 days back up.

Battery requires 4 - 5 hours to replenish.

Each model is supplied with lasercut lettering into the cradle which can be used to highlight, name of place, street / road or place of interest or company name for branding purposes.

## **Distribution Curve Flux**

Pole mounting options

Components certifications

LM-79 LM-80 TM21 **IP66 IP68 III** 