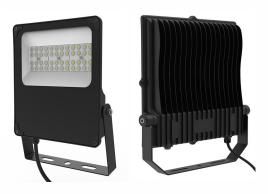

## 50W Solar LED Flood light Model SSLASOLFL50UNI-LI

- Integrated Battery Design
- Highpower & Robust
- Lithium-Ion Technology
- Alu Zinc / Stainless Steel
- Different Colour Options
- Made in South Africa

The Universal Solar flood light is a slimline, compact and aesthetically pleasing which incorporates all components together classed as in integrated design.

This model is supplied with a 50w Philips SMD LED flood with a lumen output of 150lm/w.

## 50W Solar LED Flood light Model SSLASOLFL50UNI-LI

**LED Flood** 

Battery Technology- 3.2V Lithium LIFEPO4 Cells

Illumination Cone Curve

Solar controller - MPPT Intelligent Smart 365