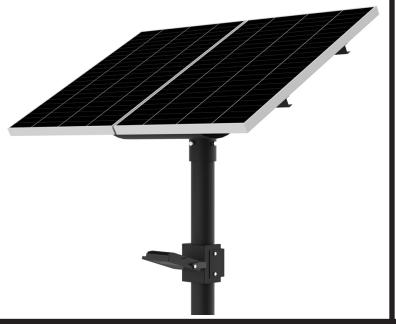

The Universal Solar flood light is a slimline, compact and aesthetically pleasing which incorporates all components together classed as in integrated design.

This model is supplied with a 50w Philips SMD LED flood with a lumen output of 150lm/w.

The battery is designed for over 24 hours at full charge with 4 days back up.

Battery requires 4 - 5 hours to replenish.

Each model is supplied with lasercut lettering into the cradle which can be used to highlight, name of place, street / road or place of interest or company name for branding purposes.

## **Distribution Curve Flux**

Pole mounting options

Components certifications

LM-79 LM-80 TM21 **IP66 IP68 III** 