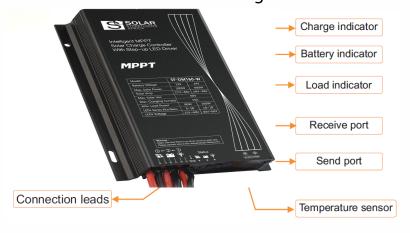

## 50W Solar LED Flood light Model SSLASOLFL50UNI-LI

**LED Flood** 

Battery Technology- 3.2V Lithium LIFEPO4 Cells

Illumination Cone Curve

Solar controller - MPPT Intelligent Smart 365