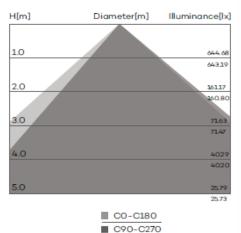

Lighting parameters are based on 13 hours per night for your longest winter night to operate 365 days per year with intelligent Smart 365 Solar controller technology.

Full power with intelligent mode or 5Hrs @ 100% power & 8Hrs @ 70% Light distribution options are 30, 45, 60, 90 & 110 degrees.