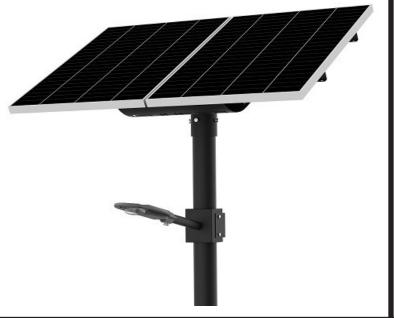

The Universal Solar street light is a slimline, compact and aesthetically pleasing which incorporates all components together classed as in integrated design.

This model is supplied with a 150w Cree SMD LED street with a lumen output of 160lm/w.

The battery is designed for over 24 hours at full charge with 4 days back up.

Battery requires 4 - 5 hours to replenish.

Each model is supplied with lasercut lettering into the cradle which can be used to highlight, name of place, street / road or place of interest or company name for branding purposes.