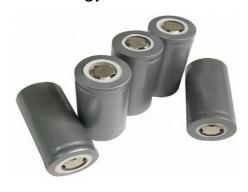

## Battery Technology- 3.2V Lithium LIFEPO4 Cells

Light distribution

Light Distribution Options

Type I

Type II

Type III

Type V

Solar controller - MPPT Intelligent Smart 365