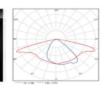

Lighting parameters are based on 13 hours per night for your longest winter night to operate 365 days per year with intelligent Smart 365 Solar controller technology.

Full power with intelligent mode or 5Hrs @ 100% power & 8Hrs @ 70% Light distribution options are Type I, II, III & V.

## Battery Technology- 3.2V Lithium LIFEPO4 Cells

Light distribution

Light Distribution Options

Type I

Type II

Type III

Type V

Solar controller - MPPT Intelligent Smart 365