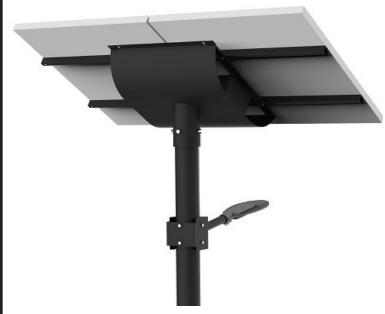

The battery is designed for over 24 hours at full charge with 4 days back up.

Battery requires 4 - 5 hours to replenish.

Each model is supplied with lasercut lettering into the cradle which can be used to highlight, name of place, street / road or place of interest or company name for branding purposes.