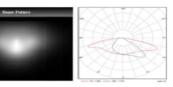

Lighting parameters are based on 13 hours per night for your longest winter night to operate 365 days per year with intelligent Smart 365 Solar controller technology.

Full power with intelligent mode or 5Hrs @ 100% power & 8Hrs @ 70% Light distribution options are Type I, II, III & V.

## Battery Technology- 3.2V Lithium LIFEPO4 Cells

Light distribution

Light Distribution Options

Type I

Type II

Type III

Type V

Solar controller - MPPT Intelligent Smart 365