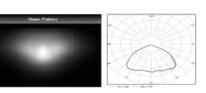

Lighting parameters are based on 13 hours per night for your longest winter night to operate 365 days per year with intelligent Smart 365 Solar controller technology.

Full power with intelligent mode or 5Hrs @ 100% power & 8Hrs @ 70% Light distribution options are Type I, II, III & V.

## Battery Technology- 3.2V Lithium LIFEPO4 Cells

Light distribution

Light Distribution Options

Type I

Type II

Type III

Type V

Solar controller - MPPT Intelligent Smart 365