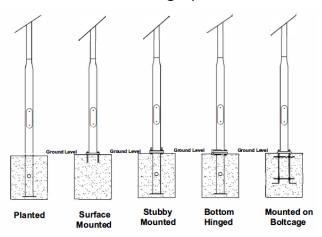

Pole mounting options

Components certifications

LM-79 LM-80 TM21 **IP66 IP68 III** 