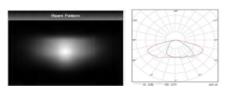

Lighting parameters are based on 13 hours per night for your longest winter night to operate 365 days per year with intelligent Smart 365 Solar controller technology.

Full power with intelligent mode or 5Hrs @ 100% power & 8Hrs @ 70% Light distribution options are Type I, II, III & V.

## Battery Technology- 3.2V Lithium LIFEPO4 Cells

Light distribution

Light Distribution Options

Type I

Type II

Type III

Type V

Solar controller - MPPT Intelligent Smart 365