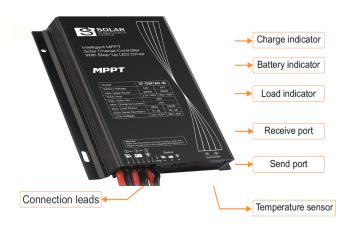

## Battery Technology- 3.2V Lithium LIFEPO4 Cells

Light distribution

Light Distribution Options

Type I

Type II

Type III

Type V

Solar controller - MPPT Intelligent Smart 365