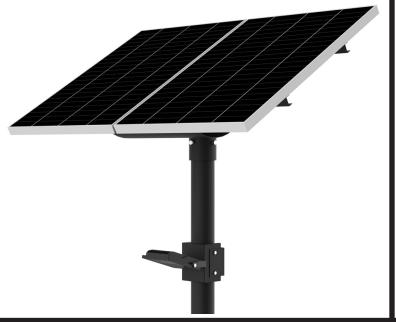

The Universal Solar flood light is a slimline, compact and aesthetically pleasing which incorporates all components together classed as in integrated design.

This model is supplied with a 150w Philips SMD LED flood with a lumen output of 150lm/w.

The battery is designed for over 24 hours at full charge with 3 nights in Smart mode.

Battery requires 4 - 5 hours to replenish.

Each model is supplied with lasercut lettering into the cradle which can be used to highlight, name of place, street / road or place of interest or company name for branding purposes.