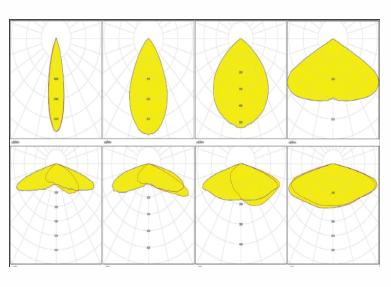

Lighting parameters are based on 13 hours per night for your longest winter night to operate 365 days per year with intelligent Smart 365 Solar controller technology.

Full power with intelligent mode or 5Hrs @ 100% power & 8Hrs @ 70% Light distribution options are 30, 45, 60, 90 & 110 degrees.

## 150W Solar LED Flood light Model SSLASOLFL150UNI-LI

**LED Flood** 

Illumination Cone Curve

**Distribution Curve Flux** 