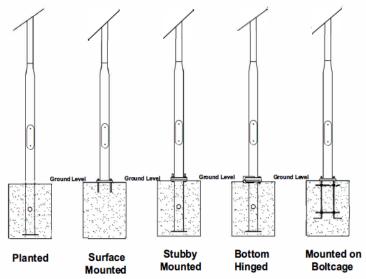

## Battery Technology- 3.2V Lithium LIFEPO4 Cells

Solar controller - MPPT Intelligent Smart 365

Pole mounting options

Components certifications

LM-79 LM-80 TM21 **IP66 IP68 III** 