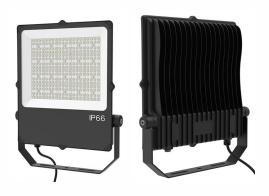

The Universal Solar flood light is a slimline, compact and aesthetically pleasing which incorporates all components together classed as in integrated design.

This model is supplied with a 150w Philips SMD LED flood with a lumen output of 150lm/w.

## **SPECIFICATIONS**

|                           | POWER                                                                                                            | 150W                                |
|---------------------------|------------------------------------------------------------------------------------------------------------------|-------------------------------------|
| LIGHT                     | LED                                                                                                              | Philips Lumileds                    |
|                           | IP RATING                                                                                                        | IP66                                |
|                           | FLUX @ CCT 5000k                                                                                                 | 19500 lumen                         |
|                           | WARRANTY                                                                                                         | 5 years                             |
|                           | CRI                                                                                                              | 70 / 80                             |
|                           | OPTICAL CONTROL                                                                                                  | PMMA Lenses & glass                 |
|                           | AVERAGE LIFE SPAN                                                                                                | 10 years                            |
|                           | OPERATING TEMPERATURE                                                                                            | -30 Deg~ + 45 Deg                   |
|                           | MOUNTING HEIGHT                                                                                                  | 9M above ground                     |
|                           | BEAM ANGLE                                                                                                       | 30 , 60, 90 & 110 degrees           |
|                           | POLE TO POLE DISTANCE                                                                                            | 45 meters                           |
| BATTERY                   | LITHIUM FERRO PHOSPHATE                                                                                          | LIFEPO4                             |
|                           | VOLTAGE                                                                                                          | 25.6V                               |
|                           | CAPACITY                                                                                                         | 2764Wh                              |
|                           | CYCLES                                                                                                           | 2000 - 4000                         |
| SOLAR PANEL               | RATED POWER                                                                                                      | 540w Mono                           |
|                           | VOLTAGE AT MAX POWER                                                                                             | 38.8V                               |
|                           | CURRENT AT MAX POWER                                                                                             | 8.58Amp                             |
| CONTROLLER                | CHARGE TYPE                                                                                                      | MPPT Smart 365                      |
|                           | DIMMING                                                                                                          | Intelligent IC - 100 / 70 / 50 / 30 |
|                           | DAY NIGHT SENSORS                                                                                                | Integrated into controller          |
|                           | LIGHTING PARAMETERS                                                                                              | 4 stage Programmable                |
|                           |                                                                                                                  | IP 68, Temperature compensation     |
|                           | ELECTRICAL PROTECTION                                                                                            | Overheating, overcharging and       |
|                           |                                                                                                                  | Over discharging protections        |
| BRACKETING<br>AND BATTERY | Alu Zinc and powder coated,                                                                                      |                                     |
|                           | Manufactured in an SABS approved facility with ISO 9001  3CR12 Stainless steel optional for coastal environments |                                     |
| BOXES                     |                                                                                                                  |                                     |
|                           |                                                                                                                  |                                     |
| POLE                      | Galvanized steel ,10m pole with flood light collar - 127 - 114mm                                                 |                                     |
| Powder Coating            | Optional                                                                                                         |                                     |