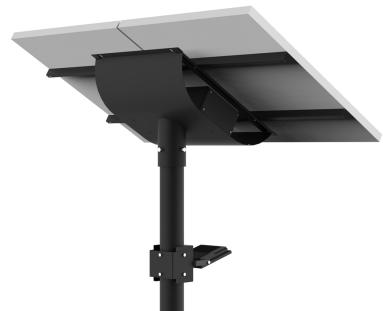

The battery is designed for over 24 hours at full charge with 3 nights in Smart mode.

Battery requires 4 - 5 hours to replenish.

Each model is supplied with lasercut lettering into the cradle which can be used to highlight, name of place, street / road or place of interest or company name for branding purposes.