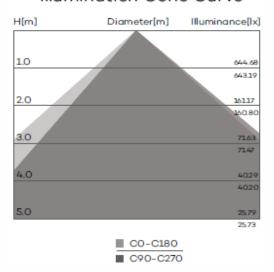

Lighting parameters are based on 13 hours per night for your longest winter night to operate 365 days per year with intelligent Smart 365 Solar controller technology.

Full power with intelligent mode or 5Hrs @ 100% power & 8Hrs @ 70% Light distribution options are 30, 45, 60, 90 & 110 degrees.

## **SPECIFICATIONS**

|                           | POWER                                                                                                            | 150W                                |
|---------------------------|------------------------------------------------------------------------------------------------------------------|-------------------------------------|
| LIGHT                     | LED                                                                                                              | Philips Lumileds                    |
|                           | IP RATING                                                                                                        | IP66                                |
|                           | FLUX @ CCT 5000k                                                                                                 | 19500 lumen                         |
|                           | WARRANTY                                                                                                         | 5 years                             |
|                           | CRI                                                                                                              | 70 / 80                             |
|                           | OPTICAL CONTROL                                                                                                  | PMMA Lenses & glass                 |
|                           | AVERAGE LIFE SPAN                                                                                                | 10 years                            |
|                           | OPERATING TEMPERATURE                                                                                            | -30 Deg~ + 45 Deg                   |
|                           | MOUNTING HEIGHT                                                                                                  | 9M above ground                     |
|                           | BEAM ANGLE                                                                                                       | 30 , 60, 90 & 110 degrees           |
|                           | POLE TO POLE DISTANCE                                                                                            | 45 meters                           |
| BATTERY                   | LITHIUM FERRO PHOSPHATE                                                                                          | LIFEPO4                             |
|                           | VOLTAGE                                                                                                          | 25.6V                               |
|                           | CAPACITY                                                                                                         | 2764Wh                              |
|                           | CYCLES                                                                                                           | 2000 - 4000                         |
| SOLAR PANEL               | RATED POWER                                                                                                      | 540w Mono                           |
|                           | VOLTAGE AT MAX POWER                                                                                             | 38.8V                               |
|                           | CURRENT AT MAX POWER                                                                                             | 8.58Amp                             |
| CONTROLLER                | CHARGE TYPE                                                                                                      | MPPT Smart 365                      |
|                           | DIMMING                                                                                                          | Intelligent IC - 100 / 70 / 50 / 30 |
|                           | DAY NIGHT SENSORS                                                                                                | Integrated into controller          |
|                           | LIGHTING PARAMETERS                                                                                              | 4 stage Programmable                |
|                           |                                                                                                                  | IP 68, Temperature compensation     |
|                           | ELECTRICAL PROTECTION                                                                                            | Overheating, overcharging and       |
|                           |                                                                                                                  | Over discharging protections        |
| BRACKETING<br>AND BATTERY | Alu Zinc and powder coated,                                                                                      |                                     |
|                           | Manufactured in an SABS approved facility with ISO 9001  3CR12 Stainless steel optional for coastal environments |                                     |
| BOXES                     |                                                                                                                  |                                     |
|                           |                                                                                                                  |                                     |
| POLE                      | Galvanized steel ,10m pole with flood light collar - 127 - 114mm                                                 |                                     |
| Powder Coating            | Optional                                                                                                         |                                     |

## 150W Solar LED Flood light Model SSLASOLFL150UNI-LI

**LED Flood** 

Illumination Cone Curve

**Distribution Curve Flux** 