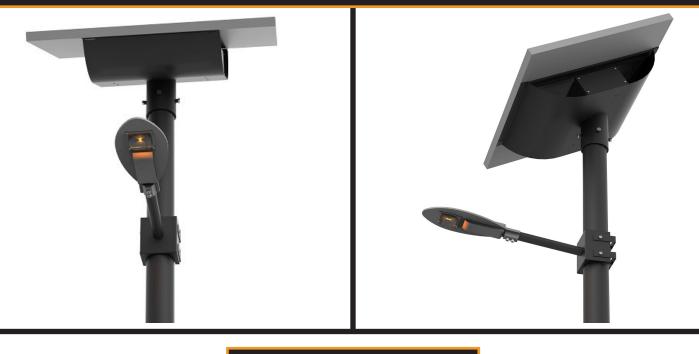

The Universal Solar street light is a slimline, compact and aesthetically pleasing which incorporates all components together classed as in integrated design. This model is supplied with a 20w Philips SMD LED street with a lumen output of 160lm/w.

## SPECIFICATIONS

|                           | POWER                                                                                                              | 20W                                 |
|---------------------------|--------------------------------------------------------------------------------------------------------------------|-------------------------------------|
| LIGHT                     | LED                                                                                                                | Philips Lumileds                    |
|                           | IP RATING                                                                                                          | IP67 & IP68                         |
|                           | FLUX @ CCT 5000k                                                                                                   | 2900 lumen                          |
|                           | WARRANTY                                                                                                           | 5 years                             |
|                           | CRI                                                                                                                | 70 / 80                             |
|                           | OPTICAL CONTROL                                                                                                    | PMMA Lenses                         |
|                           | AVERAGE LIFE SPAN                                                                                                  | 10 years                            |
|                           | OPERATING TEMPERATURE                                                                                              | -30 Deg~ + 45 Deg                   |
|                           | MOUNTING HEIGHT                                                                                                    | 5m above ground                     |
|                           | BEAM ANGLE                                                                                                         | Type 1 & 11 Long, Type 1 Medium     |
|                           | POLE TO POLE DISTANCE                                                                                              | 26 meters                           |
| BATTERY                   | LITHIUM FERRO PHOSPHATE                                                                                            | LIFEPO4                             |
|                           | VOLTAGE                                                                                                            | 12.8V                               |
|                           | CAPACITY                                                                                                           | 384Wh                               |
|                           | CYCLES                                                                                                             | 2000 - 4000                         |
| SOLAR PANEL               | RATED POWER                                                                                                        | 90w Poly                            |
|                           | VOLTAGE AT MAX POWER                                                                                               | 18V                                 |
|                           | CURRENT AT MAX POWER                                                                                               | 5.11Amp                             |
| CONTROLLER                | CHARGETYPE                                                                                                         | PWM Smart 365                       |
|                           | DIMMING                                                                                                            | Intelligent IC - 100 / 70 / 50 / 30 |
|                           | DAY NIGHT SENSORS                                                                                                  | Integrated into controller          |
|                           | LIGHTING PARAMETERS                                                                                                | 4 stage Programmable                |
|                           |                                                                                                                    | IP 68, Temperature compensation     |
|                           | ELECTRICAL PROTECTION                                                                                              | Overheating, overcharging and       |
|                           |                                                                                                                    | Over discharging protections        |
|                           | Alu Zinc and powder coated,                                                                                        |                                     |
| BRACKETING<br>AND BATTERY | Manufactured in an SABS approved facility with ISO 9001<br>3CR12 Stainless steel optional for coastal environments |                                     |
| BOXES                     |                                                                                                                    |                                     |
|                           |                                                                                                                    |                                     |
| POLE                      | Galvanized steel ,6m pole with arm - 89 - 76mm                                                                     |                                     |
| Powder Coating            | Optional                                                                                                           |                                     |

## 20W Solar LED Street light Model SSLASOLST20UNI-LI