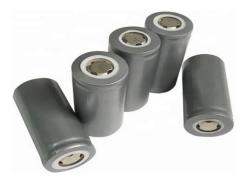

## Battery Technology- 3.2V Lithium LIFEPO4 Cells

Solar controller - PWM Intelligent Smart 365

Pole mounting options

**Components certifications** 

LM-79 LM-80 TM21 IP66 IP68 🛄 🎬

LED Street

Light distribution