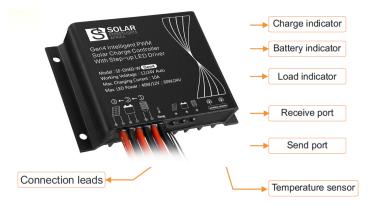

## SPECIFICATIONS

|                           | POWER                                                                                                              | 20W                                 |
|---------------------------|--------------------------------------------------------------------------------------------------------------------|-------------------------------------|
| LIGHT                     | LED                                                                                                                | Philips Lumileds                    |
|                           | IP RATING                                                                                                          | IP67 & IP68                         |
|                           | FLUX @ CCT 5000k                                                                                                   | 2900 lumen                          |
|                           | WARRANTY                                                                                                           | 5 years                             |
|                           | CRI                                                                                                                | 70 / 80                             |
|                           | OPTICAL CONTROL                                                                                                    | PMMA Lenses                         |
|                           | AVERAGE LIFE SPAN                                                                                                  | 10 years                            |
|                           | OPERATING TEMPERATURE                                                                                              | -30 Deg~ + 45 Deg                   |
|                           | MOUNTING HEIGHT                                                                                                    | 5m above ground                     |
|                           | BEAM ANGLE                                                                                                         | Type 1 & 11 Long, Type 1 Medium     |
|                           | POLE TO POLE DISTANCE                                                                                              | 26 meters                           |
| BATTERY                   | LITHIUM FERRO PHOSPHATE                                                                                            | LIFEPO4                             |
|                           | VOLTAGE                                                                                                            | 12.8V                               |
|                           | CAPACITY                                                                                                           | 384Wh                               |
|                           | CYCLES                                                                                                             | 2000 - 4000                         |
| SOLAR PANEL               | RATED POWER                                                                                                        | 90w Poly                            |
|                           | VOLTAGE AT MAX POWER                                                                                               | 18V                                 |
|                           | CURRENT AT MAX POWER                                                                                               | 5.11Amp                             |
| CONTROLLER                | CHARGETYPE                                                                                                         | PWM Smart 365                       |
|                           | DIMMING                                                                                                            | Intelligent IC - 100 / 70 / 50 / 30 |
|                           | DAY NIGHT SENSORS                                                                                                  | Integrated into controller          |
|                           | LIGHTING PARAMETERS                                                                                                | 4 stage Programmable                |
|                           |                                                                                                                    | IP 68, Temperature compensation     |
|                           | ELECTRICAL PROTECTION                                                                                              | Overheating, overcharging and       |
|                           |                                                                                                                    | Over discharging protections        |
|                           | Alu Zinc and powder coated,                                                                                        |                                     |
| BRACKETING<br>AND BATTERY | Manufactured in an SABS approved facility with ISO 9001<br>3CR12 Stainless steel optional for coastal environments |                                     |
| BOXES                     |                                                                                                                    |                                     |
|                           |                                                                                                                    |                                     |
| POLE                      | Galvanized steel ,6m pole with arm - 89 - 76mm                                                                     |                                     |
| Powder Coating            | Optional                                                                                                           |                                     |

## Battery Technology- 3.2V Lithium LIFEPO4 Cells

Solar controller - PWM Intelligent Smart 365

Pole mounting options

**Components certifications** 

LM-79 LM-80 TM21 IP66 IP68 🛄 🎬

LED Street

Light distribution