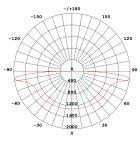

Lighting parameters are based on 13 hours per night for your longest winter night to operate 365 days per year with intelligent Smart 365 Solar controller technology.

Full power with intelligent mode or 5Hrs @ 100% power & 8Hrs @ 70% Light distribution options are Type 1 short & Type 11 Long, Medium The battery is designed for over 24 hours at full charge with 4 days back up. Battery requires 4 - 5 hours to replenish.

## SPECIFICATIONS

|                           | POWER                                                                                                              | 20W                                 |
|---------------------------|--------------------------------------------------------------------------------------------------------------------|-------------------------------------|
| LIGHT                     | LED                                                                                                                | Philips Lumileds                    |
|                           | IP RATING                                                                                                          | IP67 & IP68                         |
|                           | FLUX @ CCT 5000k                                                                                                   | 2900 lumen                          |
|                           | WARRANTY                                                                                                           | 5 years                             |
|                           | CRI                                                                                                                | 70 / 80                             |
|                           | OPTICAL CONTROL                                                                                                    | PMMA Lenses                         |
|                           | AVERAGE LIFE SPAN                                                                                                  | 10 years                            |
|                           | OPERATING TEMPERATURE                                                                                              | -30 Deg~ + 45 Deg                   |
|                           | MOUNTING HEIGHT                                                                                                    | 5m above ground                     |
|                           | BEAM ANGLE                                                                                                         | Type 1 & 11 Long, Type 1 Medium     |
|                           | POLE TO POLE DISTANCE                                                                                              | 26 meters                           |
| BATTERY                   | LITHIUM FERRO PHOSPHATE                                                                                            | LIFEPO4                             |
|                           | VOLTAGE                                                                                                            | 12.8V                               |
|                           | CAPACITY                                                                                                           | 384Wh                               |
|                           | CYCLES                                                                                                             | 2000 - 4000                         |
| SOLAR PANEL               | RATED POWER                                                                                                        | 90w Poly                            |
|                           | VOLTAGE AT MAX POWER                                                                                               | 18V                                 |
|                           | CURRENT AT MAX POWER                                                                                               | 5.11Amp                             |
| CONTROLLER                | CHARGETYPE                                                                                                         | PWM Smart 365                       |
|                           | DIMMING                                                                                                            | Intelligent IC - 100 / 70 / 50 / 30 |
|                           | DAY NIGHT SENSORS                                                                                                  | Integrated into controller          |
|                           | LIGHTING PARAMETERS                                                                                                | 4 stage Programmable                |
|                           |                                                                                                                    | IP 68, Temperature compensation     |
|                           | ELECTRICAL PROTECTION                                                                                              | Overheating, overcharging and       |
|                           |                                                                                                                    | Over discharging protections        |
|                           | Alu Zinc and powder coated,                                                                                        |                                     |
| BRACKETING<br>AND BATTERY | Manufactured in an SABS approved facility with ISO 9001<br>3CR12 Stainless steel optional for coastal environments |                                     |
| BOXES                     |                                                                                                                    |                                     |
|                           |                                                                                                                    |                                     |
| POLE                      | Galvanized steel ,6m pole with arm - 89 - 76mm                                                                     |                                     |
| Powder Coating            | Optional                                                                                                           |                                     |

T2L2209

T1S1209

T2M2223