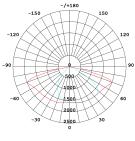

Lighting parameters are based on 13 hours per night for your longest winter night to operate 365 days per year with intelligent Smart 365 Solar controller technology.

Full power with intelligent mode or 5Hrs @ 100% power & 8Hrs @ 70% Light distribution options are Type 1 short & Type 11 Long, Medium The battery is designed for over 24 hours at full charge with 4 days back up. Battery requires 4 - 5 hours to replenish.

## SPECIFICATIONS

|                           | POWER                                                                                                              | 20W                                 |
|---------------------------|--------------------------------------------------------------------------------------------------------------------|-------------------------------------|
| LIGHT                     | LED                                                                                                                | Philips Lumileds                    |
|                           | IP RATING                                                                                                          | IP67 & IP68                         |
|                           | FLUX @ CCT 5000k                                                                                                   | 2900 lumen                          |
|                           | WARRANTY                                                                                                           | 5 years                             |
|                           | CRI                                                                                                                | 70 / 80                             |
|                           | OPTICAL CONTROL                                                                                                    | PMMA Lenses                         |
|                           | AVERAGE LIFE SPAN                                                                                                  | 10 years                            |
|                           | OPERATING TEMPERATURE                                                                                              | -30 Deg~ + 45 Deg                   |
|                           | MOUNTING HEIGHT                                                                                                    | 5m above ground                     |
|                           | BEAM ANGLE                                                                                                         | Type 1 & 11 Long, Type 1 Medium     |
|                           | POLE TO POLE DISTANCE                                                                                              | 26 meters                           |
| BATTERY                   | LITHIUM FERRO PHOSPHATE                                                                                            | LIFEPO4                             |
|                           | VOLTAGE                                                                                                            | 12.8V                               |
|                           | CAPACITY                                                                                                           | 384Wh                               |
|                           | CYCLES                                                                                                             | 2000 - 4000                         |
| SOLAR PANEL               | RATED POWER                                                                                                        | 90w Poly                            |
|                           | VOLTAGE AT MAX POWER                                                                                               | 18V                                 |
|                           | CURRENT AT MAX POWER                                                                                               | 5.11Amp                             |
| CONTROLLER                | CHARGETYPE                                                                                                         | PWM Smart 365                       |
|                           | DIMMING                                                                                                            | Intelligent IC - 100 / 70 / 50 / 30 |
|                           | DAY NIGHT SENSORS                                                                                                  | Integrated into controller          |
|                           | LIGHTING PARAMETERS                                                                                                | 4 stage Programmable                |
|                           |                                                                                                                    | IP 68, Temperature compensation     |
|                           | ELECTRICAL PROTECTION                                                                                              | Overheating, overcharging and       |
|                           |                                                                                                                    | Over discharging protections        |
|                           | Alu Zinc and powder coated,                                                                                        |                                     |
| BRACKETING<br>AND BATTERY | Manufactured in an SABS approved facility with ISO 9001<br>3CR12 Stainless steel optional for coastal environments |                                     |
| BOXES                     |                                                                                                                    |                                     |
|                           |                                                                                                                    |                                     |
| POLE                      | Galvanized steel ,6m pole with arm - 89 - 76mm                                                                     |                                     |
| Powder Coating            | Optional                                                                                                           |                                     |

T2L2209

T1S1209

T2M2223