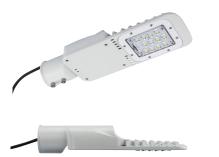

## 20W Solar LED Street light Model SSLASOLST20UNI-LI

- Integrated Battery Design
- Highpower & Robust
- Lithium-Ion Technology
- Alu Zinc / Stainless Steel
- Different Colour Options
- Made in South Africa

The Universal Solar street light is a slimline, compact and aesthetically pleasing which incorporates all components together classed as in integrated design. This model is supplied with a 20w Philips SMD LED street with a lumen output of 160lm/w.

## 20W Solar LED Street light Model SSLASOLST20UNI-LI