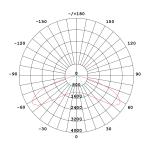

Lighting parameters are based on 13 hours per night for your longest winter night to operate 365 days per year with intelligent Smart 365 Solar controller technology.

Full power with intelligent mode or 5Hrs @ 100% power & 8Hrs @ 70% Light distribution options are Type 1 short & Type 11 Long, Medium The battery is designed for over 24 hours at full charge with 4 days back up. Battery requires 4 - 5 hours to replenish.

## SPECIFICATIONS

|                           | POWER                                                                                                              | 20W                                 |
|---------------------------|--------------------------------------------------------------------------------------------------------------------|-------------------------------------|
| LIGHT                     | LED                                                                                                                | Philips Lumileds                    |
|                           | IP RATING                                                                                                          | IP67 & IP68                         |
|                           | FLUX @ CCT 5000k                                                                                                   | 2900 lumen                          |
|                           | WARRANTY                                                                                                           | 5 years                             |
|                           | CRI                                                                                                                | 70 / 80                             |
|                           | OPTICAL CONTROL                                                                                                    | PMMA Lenses                         |
|                           | AVERAGE LIFE SPAN                                                                                                  | 10 years                            |
|                           | OPERATING TEMPERATURE                                                                                              | -30 Deg~ + 45 Deg                   |
|                           | MOUNTING HEIGHT                                                                                                    | 5m above ground                     |
|                           | BEAM ANGLE                                                                                                         | Type 1 & 11 Long, Type 1 Medium     |
|                           | POLE TO POLE DISTANCE                                                                                              | 26 meters                           |
| BATTERY                   | LITHIUM FERRO PHOSPHATE                                                                                            | LIFEPO4                             |
|                           | VOLTAGE                                                                                                            | 12.8V                               |
|                           | CAPACITY                                                                                                           | 384Wh                               |
|                           | CYCLES                                                                                                             | 2000 - 4000                         |
| SOLAR PANEL               | RATED POWER                                                                                                        | 90w Poly                            |
|                           | VOLTAGE AT MAX POWER                                                                                               | 18V                                 |
|                           | CURRENT AT MAX POWER                                                                                               | 5.11Amp                             |
| CONTROLLER                | CHARGETYPE                                                                                                         | PWM Smart 365                       |
|                           | DIMMING                                                                                                            | Intelligent IC - 100 / 70 / 50 / 30 |
|                           | DAY NIGHT SENSORS                                                                                                  | Integrated into controller          |
|                           | LIGHTING PARAMETERS                                                                                                | 4 stage Programmable                |
|                           |                                                                                                                    | IP 68, Temperature compensation     |
|                           | ELECTRICAL PROTECTION                                                                                              | Overheating, overcharging and       |
|                           |                                                                                                                    | Over discharging protections        |
|                           | Alu Zinc and powder coated,                                                                                        |                                     |
| BRACKETING<br>AND BATTERY | Manufactured in an SABS approved facility with ISO 9001<br>3CR12 Stainless steel optional for coastal environments |                                     |
| BOXES                     |                                                                                                                    |                                     |
|                           |                                                                                                                    |                                     |
| POLE                      | Galvanized steel ,6m pole with arm - 89 - 76mm                                                                     |                                     |
| Powder Coating            | Optional                                                                                                           |                                     |

T2L2209

T1S1209

T2M2223