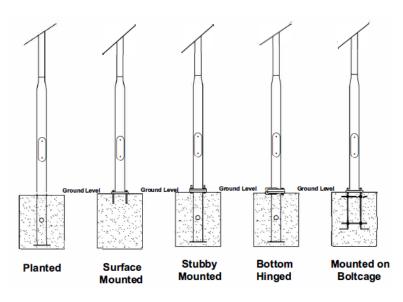

## Battery Technology- 3.2V Lithium LIFEPO4 Cells

Solar controller - PWM Intelligent Smart 365

Pole mounting options

**Components certifications** 

LM-79 LM-80 TM21 IP66 IP68 🛄 🎬

LED Street

Light distribution