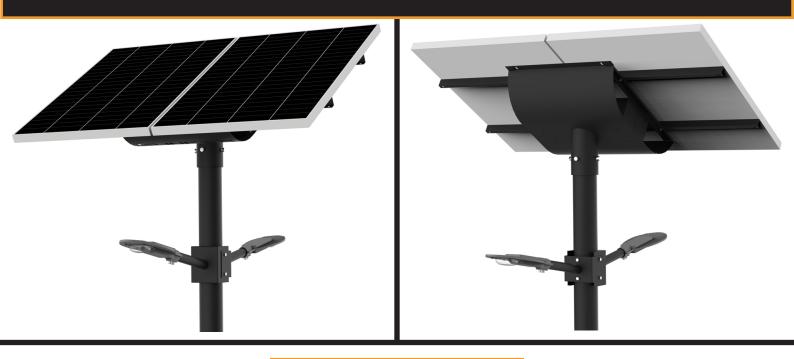

#### 60W X 2 Solar LED Street light Model SSLASOLST60X2UNI-LI

- Integrated Battery Design
- Highpower & Robust
- Lithium-Ion Technology
- Alu Zinc / Stainless Steel
- Different Colour Options
- Made in South Africa

The Universal Solar street light is a slimline, compact and aesthetically pleasing which incorporates all components together classed as in integrated design. This model is supplied with a 60W X 2 Philips SMD LED street with a lumen output of 160lm/w.

#### 60W x 2 Solar LED Street light Model SSLASOLST60X2UNI-LI

LED Street

### Pole mounting options

**Components certifications** 

LM-79 LM-80 TM21 IP66 IP68 III 🗐