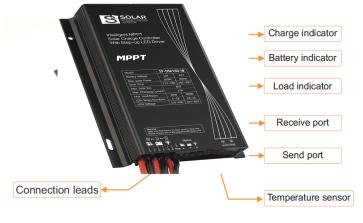

|
|                           |                                                                                                                    |                                     |
| POLE                      | Galvanized steel ,9,2m pole with arm - 127 - 101mm                                                                 |                                     |
| Powder Coating            | Optional                                                                                                           |                                     |

#### 60W x 2 Solar LED Street light Model SSLASOLST60X2UNI-LI

LED Street



## Light distribution



T1M1856



T2M1855



T2S1854

## Battery Technology- 3.2V Lithium LIFEPO4 Cells



## Solar controller - MPPT Intelligent Smart 365



### Pole mounting options



**Components certifications** 

LM-79 LM-80 TM21 IP66 IP68 III 🗐