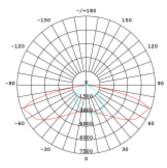

|                                     |
|                           |                                                                                                                    |                                     |
| POLE                      | Galvanized steel ,9,2m pole with arm - 127 - 101mm                                                                 |                                     |
| Powder Coating            | Optional                                                                                                           |                                     |

#### 60W x 2 Solar LED Street light Model SSLASOLST60X2UNI-LI

LED Street



## Light distribution



T1M1856



T2M1855



T2S1854

## Battery Technology- 3.2V Lithium LIFEPO4 Cells



## Solar controller - MPPT Intelligent Smart 365



### Pole mounting options



**Components certifications** 

LM-79 LM-80 TM21 IP66 IP68 III 🗐