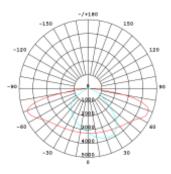

|                                     |
|                           |                                                                                                                    |                                     |
| POLE                      | Galvanized steel ,9,2m pole with arm - 127 - 101mm                                                                 |                                     |
| Powder Coating            | Optional                                                                                                           |                                     |

#### 60W x 2 Solar LED Street light Model SSLASOLST60X2UNI-LI

LED Street



## Light distribution



T1M1856



T2M1855



T2S1854

## Battery Technology- 3.2V Lithium LIFEPO4 Cells



## Solar controller - MPPT Intelligent Smart 365



### Pole mounting options



**Components certifications** 

LM-79 LM-80 TM21 IP66 IP68 III 🗐