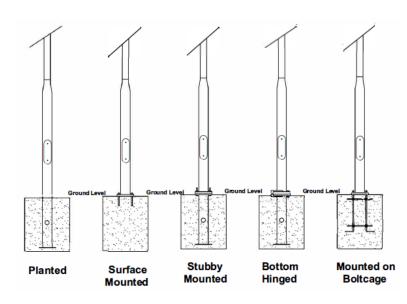

### Pole mounting options

**Components certifications** 

LM-79 LM-80 TM21 IP66 IP68 III 🗐