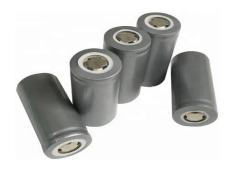

|                                     |
|                           |                                                                                                                    |                                     |
| POLE                      | Galvanized steel ,9,2m pole with arm - 127 - 101mm                                                                 |                                     |
| Powder Coating            | Optional                                                                                                           |                                     |

#### 60W x 2 Solar LED Street light Model SSLASOLST60X2UNI-LI

LED Street



## Light distribution



T1M1856



T2M1855



T2S1854

## Battery Technology- 3.2V Lithium LIFEPO4 Cells



## Solar controller - MPPT Intelligent Smart 365



### Pole mounting options



**Components certifications** 

LM-79 LM-80 TM21 IP66 IP68 III 🗐