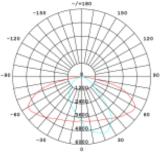

|                                     |
|                           |                                                                                                                    |                                     |
| POLE                      | Galvanized steel ,9,2m pole with arm - 127 - 101mm                                                                 |                                     |
| Powder Coating            | Optional                                                                                                           |                                     |

#### 60W x 2 Solar LED Street light Model SSLASOLST60X2UNI-LI

LED Street



## Light distribution



T1M1856



T2M1855



T2S1854

## Battery Technology- 3.2V Lithium LIFEPO4 Cells



## Solar controller - MPPT Intelligent Smart 365



### Pole mounting options



**Components certifications** 

LM-79 LM-80 TM21 IP66 IP68 III 🗐