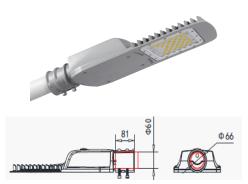

# SPECIFICATIONS

|                           | POWER                                                                                                              | 60W x 2                             |
|---------------------------|--------------------------------------------------------------------------------------------------------------------|-------------------------------------|
| LIGHT                     | LED                                                                                                                | Philips Lumileds                    |
|                           | IP RATING                                                                                                          | IP66                                |
|                           | FLUX @ CCT 5000k                                                                                                   | 8400lm X 2 - 16800 Lumen            |
|                           | WARRANTY                                                                                                           | 5 years                             |
|                           | CRI                                                                                                                | 70 / 80                             |
|                           | OPTICAL CONTROL                                                                                                    | PMMA Lenses                         |
|                           | AVERAGE LIFE SPAN                                                                                                  | 10 years                            |
|                           | OPERATING TEMPERATURE                                                                                              | -30 Deg~ + 45 Deg                   |
|                           | MOUNTING HEIGHT                                                                                                    | 8m above ground                     |
|                           | BEAM ANGLE                                                                                                         | Type 1 & 11 Medium, Type 1 Short    |
|                           | POLE TO POLE DISTANCE                                                                                              | 38 meters                           |
| BATTERY                   | LITHIUM FERRO PHOSPHATE                                                                                            | LIFEPO4                             |
|                           | VOLTAGE                                                                                                            | 25.6V                               |
|                           | CAPACITY                                                                                                           | 2150Wh                              |
|                           | CYCLES                                                                                                             | 2000 - 4000                         |
| SOLAR PANEL               | RATED POWER                                                                                                        | 480W Poly                           |
|                           | VOLTAGE AT MAX POWER                                                                                               | 56.94                               |
|                           | CURRENT AT MAX POWER                                                                                               | 8.45Amp                             |
| CONTROLLER                | CHARGE TYPE                                                                                                        | MPPT Smart 365                      |
|                           | DIMMING                                                                                                            | Intelligent IC - 100 / 70 / 50 / 30 |
|                           | DAY NIGHT SENSORS                                                                                                  | Integrated into controller          |
|                           | LIGHTING PARAMETERS                                                                                                | 4 stage Programmable                |
|                           |                                                                                                                    | IP 68, Temperature compensation     |
|                           | ELECTRICAL PROTECTION                                                                                              | Overheating, overcharging and       |
|                           |                                                                                                                    | Over discharging protections        |
|                           | Alu Zinc and powder coated,                                                                                        |                                     |
| BRACKETING<br>AND BATTERY | Manufactured in an SABS approved facility with ISO 9001<br>3CR12 Stainless steel optional for coastal environments |                                     |
| BOXES                     |                                                                                                                    |                                     |
|                           |                                                                                                                    |                                     |
| POLE                      | Galvanized steel ,9,2m pole with arm - 127 - 101mm                                                                 |                                     |
| Powder Coating            | Optional                                                                                                           |                                     |

#### 60W x 2 Solar LED Street light Model SSLASOLST60X2UNI-LI

LED Street