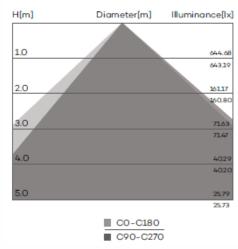

## 30W Solar LED Flood light Model SSLASOLFL30UNI-LI

Battery Technology- 3.2V Lithium LIFEPO4 Cells

Solar controller - PWM Intelligent Smart 365

Pole mounting options

LED Flood

Illumination Cone Curve

## **Distribution Curve Flux**

Image: state of the state

**Components certifications** 

LM-79 LM-80 TM21 **IP66 IP68 IEC** 3

www.solarstreetlightsafrica.com / info@solarstreetlightsafrica.com - South Africa