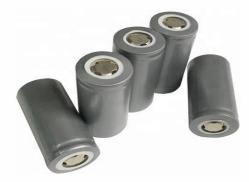

## SPECIFICATIONS

|                           | POWER                                                                                                              | 30W                                 |
|---------------------------|--------------------------------------------------------------------------------------------------------------------|-------------------------------------|
| LIGHT                     | LED                                                                                                                | Philips Lumileds                    |
|                           | IP RATING                                                                                                          | IP66                                |
|                           | FLUX @ CCT 5000k                                                                                                   | 3900 lumen                          |
|                           | WARRANTY                                                                                                           | 5 years                             |
|                           | CRI                                                                                                                | 70 / 80                             |
|                           | OPTICAL CONTROL                                                                                                    | PMMA Lenses & glass                 |
|                           | AVERAGE LIFE SPAN                                                                                                  | 8 years                             |
|                           | OPERATING TEMPERATURE                                                                                              | -30 Deg~ + 45 Deg                   |
|                           | MOUNTING HEIGHT                                                                                                    | 5-6m above ground                   |
|                           | BEAM ANGLE                                                                                                         | 30 , 60, 90 & 110 degrees           |
|                           | POLE TO POLE DISTANCE                                                                                              | 25 meters                           |
| BATTERY                   | LITHIUM FERRO PHOSPHATE                                                                                            | LIFEPO4                             |
|                           | VOLTAGE                                                                                                            | 12.8V                               |
|                           | CAPACITY                                                                                                           | 521Wh                               |
|                           | CYCLES                                                                                                             | 2000 - 4000                         |
| SOLAR PANEL               | RATED POWER                                                                                                        | 130w Mono                           |
|                           | VOLTAGE AT MAX POWER                                                                                               | 18V                                 |
|                           | CURRENT AT MAX POWER                                                                                               | 6,35Amp                             |
| CONTROLLER                | CHARGE TYPE                                                                                                        | PWM Smart 365                       |
|                           | DIMMING                                                                                                            | Intelligent IC - 100 / 70 / 50 / 30 |
|                           | DAY NIGHT SENSORS                                                                                                  | Integrated into controller          |
|                           | LIGHTING PARAMETERS                                                                                                | 4 stage Programmable                |
|                           |                                                                                                                    | IP 68, Temperature compensation     |
|                           | ELECTRICAL PROTECTION                                                                                              | Overheating, overcharging and       |
|                           |                                                                                                                    | Over discharging protections        |
|                           | Alu Zinc and powder coated,                                                                                        |                                     |
| BRACKETING<br>AND BATTERY | Manufactured in an SABS approved facility with ISO 9001<br>3CR12 Stainless steel optional for coastal environments |                                     |
| BOXES                     |                                                                                                                    |                                     |
|                           |                                                                                                                    |                                     |
| POLE                      | Galvanized steel ,6m pole with flood light collar - 101 - 76mm                                                     |                                     |
| Powder Coating            | Optional                                                                                                           |                                     |