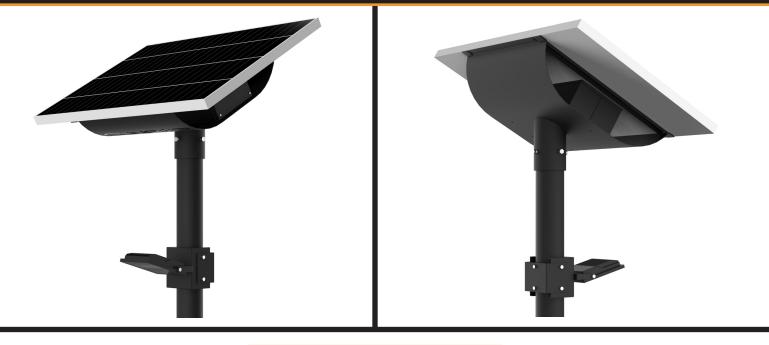

The Universal Solar flood light is a slimline, compact and aesthetically pleasing which incorporates all components together classed as in integrated design. This model is supplied with a 30w Philips SMD LED flood with a lumen output of 150lm/w.

The battery is designed for over 24 hours at full charge with 4 days back up. Battery requires 4 - 5 hours to replenish.

Each model is supplied with lasercut lettering into the cradle which can be used to highlight, name of place, street / road or place of interest or company name for branding purposes.

## 30W Solar LED Flood light Model SSLASOLFL30UNI-LI

Battery Technology- 3.2V Lithium LIFEPO4 Cells

Solar controller - PWM Intelligent Smart 365

Pole mounting options

LED Flood

Illumination Cone Curve