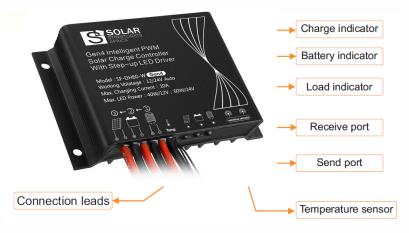

Lighting parameters are based on 13 hours per night for your longest winter night to operate 365 days per year with intelligent Smart 365 Solar controller technology.

Full power with intelligent mode or 5Hrs @ 100% power & 8Hrs @ 70% Light distribution options are 30, 45, 60, 90 & 110 degrees.

## SPECIFICATIONS

|                           | POWER                                                                                                              | 30W                                 |
|---------------------------|--------------------------------------------------------------------------------------------------------------------|-------------------------------------|
| LIGHT                     | LED                                                                                                                | Philips Lumileds                    |
|                           | IP RATING                                                                                                          | IP66                                |
|                           | FLUX @ CCT 5000k                                                                                                   | 3900 lumen                          |
|                           | WARRANTY                                                                                                           | 5 years                             |
|                           | CRI                                                                                                                | 70 / 80                             |
|                           | OPTICAL CONTROL                                                                                                    | PMMA Lenses & glass                 |
|                           | AVERAGE LIFE SPAN                                                                                                  | 8 years                             |
|                           | OPERATING TEMPERATURE                                                                                              | -30 Deg~ + 45 Deg                   |
|                           | MOUNTING HEIGHT                                                                                                    | 5-6m above ground                   |
|                           | BEAM ANGLE                                                                                                         | 30 , 60, 90 & 110 degrees           |
|                           | POLE TO POLE DISTANCE                                                                                              | 25 meters                           |
| BATTERY                   | LITHIUM FERRO PHOSPHATE                                                                                            | LIFEPO4                             |
|                           | VOLTAGE                                                                                                            | 12.8V                               |
|                           | CAPACITY                                                                                                           | 521Wh                               |
|                           | CYCLES                                                                                                             | 2000 - 4000                         |
| SOLAR PANEL               | RATED POWER                                                                                                        | 130w Mono                           |
|                           | VOLTAGE AT MAX POWER                                                                                               | 18V                                 |
|                           | CURRENT AT MAX POWER                                                                                               | 6,35Amp                             |
| CONTROLLER                | CHARGE TYPE                                                                                                        | PWM Smart 365                       |
|                           | DIMMING                                                                                                            | Intelligent IC - 100 / 70 / 50 / 30 |
|                           | DAY NIGHT SENSORS                                                                                                  | Integrated into controller          |
|                           | LIGHTING PARAMETERS                                                                                                | 4 stage Programmable                |
|                           |                                                                                                                    | IP 68, Temperature compensation     |
|                           | ELECTRICAL PROTECTION                                                                                              | Overheating, overcharging and       |
|                           |                                                                                                                    | Over discharging protections        |
|                           | Alu Zinc and powder coated,                                                                                        |                                     |
| BRACKETING<br>AND BATTERY | Manufactured in an SABS approved facility with ISO 9001<br>3CR12 Stainless steel optional for coastal environments |                                     |
| BOXES                     |                                                                                                                    |                                     |
|                           |                                                                                                                    |                                     |
| POLE                      | Galvanized steel ,6m pole with flood light collar - 101 - 76mm                                                     |                                     |
| Powder Coating            | Optional                                                                                                           |                                     |