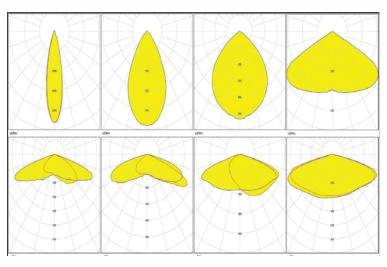

Lighting parameters are based on 13 hours per night for your longest winter night to operate 365 days per year with intelligent Smart 365 Solar controller technology.

Full power with intelligent mode or 5Hrs @ 100% power & 8Hrs @ 70% Light distribution options are 30, 45, 60, 90 & 110 degrees.

## 20W X 2 Solar LED Flood light Model SSLASOLFL20X2UNI-LI

**LED Flood** 

Illumination Cone Curve

## Battery Technology- 3.2V Lithium LIFEPO4 Cells

Solar controller - PWM Intelligent Smart 365

**Distribution Curve Flux** 

Pole mounting options

Component certifications

LM-79 LM-80 TM21 **IP66 IP68 LIII** 