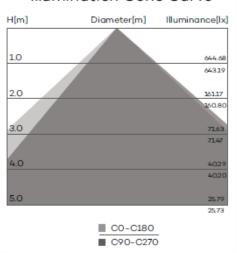

## 20W X 2 Solar LED Flood light Model SSLASOLFL20X2UNI-LI

**LED Flood** 

Illumination Cone Curve

Lighting parameters are based on 13 hours per night for your longest winter night to operate 365 days per year with intelligent Smart 365 Solar controller technology.

Full power with intelligent mode or 5Hrs @ 100% power & 8Hrs @ 70% Light distribution options are 30, 45, 60, 90 & 110 degrees.