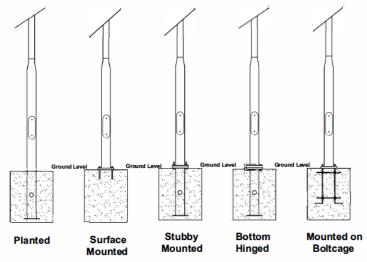

## Battery Technology- 3.2V Lithium LIFEPO4 Cells

Solar controller - PWM Intelligent Smart 365

**Distribution Curve Flux** 

Pole mounting options

Component certifications

LM-79 LM-80 TM21 **IP66 IP68 LIII** 