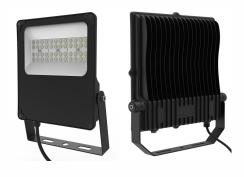

The Universal Solar flood light is a slimline, compact and aesthetically pleasing which incorporates all components together classed as in integrated design.

This model is supplied with a 20W X 2 Philips SMD LED flood with a lumen output of 150lm/w.

## **SPECIFICATIONS**

|                                    | POWER                                                          | 20W x 2                             |
|------------------------------------|----------------------------------------------------------------|-------------------------------------|
| LIGHT                              | LED                                                            | Philips Lumileds                    |
|                                    | IP RATING                                                      | IP66                                |
|                                    | FLUX @ CCT 5000k                                               | 2600 lumen x 2 - 5400lm             |
|                                    | WARRANTY                                                       | 5 years                             |
|                                    | CRI                                                            | 70 / 80                             |
|                                    | OPTICAL CONTROL                                                | PMMA Lenses & glass                 |
|                                    | AVERAGE LIFE SPAN                                              | 10 years                            |
|                                    | OPERATING TEMPERATURE                                          | -30 Deg~ + 45 Deg                   |
|                                    | MOUNTING HEIGHT                                                | 5m above ground                     |
|                                    | BEAM ANGLE                                                     | 30 , 60, 90 & 110 degrees           |
|                                    | POLE TO POLE DISTANCE                                          | 28 meters                           |
| BATTERY                            | LITHIUM FERRO PHOSPHATE                                        | LIFEPO4                             |
|                                    | VOLTAGE                                                        | 12.8V                               |
|                                    | CAPACITY                                                       | 691Wh                               |
|                                    | CYCLES                                                         | 2000 - 4000                         |
| SOLAR PANEL                        | RATED POWER                                                    | 160w Poly                           |
|                                    | VOLTAGE AT MAX POWER                                           | 18V                                 |
|                                    | CURRENT AT MAX POWER                                           | 8.45Amp                             |
| CONTROLLER                         | CHARGE TYPE                                                    | PWM Smart 365                       |
|                                    | DIMMING                                                        | Intelligent IC - 100 / 70 / 50 / 30 |
|                                    | DAY NIGHT SENSORS                                              | Integrated into controller          |
|                                    | LIGHTING PARAMETERS                                            | 4 stage Programmable                |
|                                    |                                                                | IP 68, Temperature compensation     |
|                                    | ELECTRICAL PROTECTION                                          | Overheating, overcharging and       |
|                                    |                                                                | Over discharging protections        |
| BRACKETING<br>AND BATTERY<br>BOXES | Alu Zinc and powder coated,                                    |                                     |
|                                    | Manufactured in an SABS approved facility with ISO 9001        |                                     |
|                                    | 3CR12 Stainless steel optional for coastal environments        |                                     |
| POLE                               | Galvanized steel ,6m pole with flood light collar - 101 - 76mm |                                     |
| Powder Coating                     | Optional                                                       |                                     |
| Towaer Coating                     | Οριιοπαι                                                       |                                     |