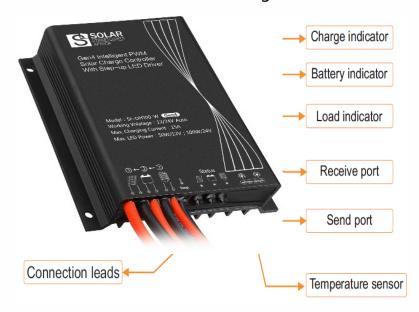

Lighting parameters are based on 13 hours per night for your longest winter night to operate 365 days per year with intelligent Smart 365 Solar controller technology.

Full power with intelligent mode or 5Hrs @ 100% power & 8Hrs @ 70% Light distribution options are 30, 45, 60, 90 & 110 degrees.

## Battery Technology- 3.2V Lithium LIFEPO4 Cells

Solar controller - PWM Intelligent Smart 365

**Distribution Curve Flux** 

Pole mounting options

Component certifications

LM-79 LM-80 TM21 **IP66 IP68 LIII** 