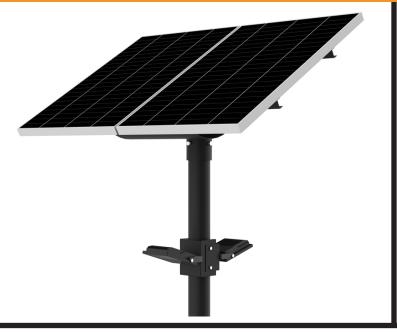

The Universal Solar flood light is a slimline, compact and aesthetically pleasing which incorporates all components together classed as in integrated design.

This model is supplied with a 20W X 2 Philips SMD LED flood with a lumen output of 150lm/w.

The battery is designed for 13Hrs with 3 nights of reserve and requires 4 - 5 hours to replenish.

Each model is supplied with lasercut lettering into the cradle which can be used to highlight, name of place, street / road or place of interest or company name for branding purposes.