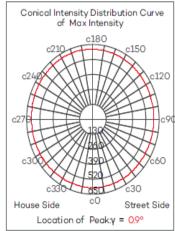

Lighting parameters are based on 13 hours per night for your longest winter night to operate 365 days per year with intelligent Smart 365 Solar controller technology.

Full power with intelligent mode or 5Hrs @ 100% power & 8Hrs @ 70% Light distribution options are 30, 45, 60, 90 & 110 degrees.

## 50W X 2 Solar LED Flood light Model SSLASOLFL50X2UNI-LI

**LED Flood** 

Light Distribution