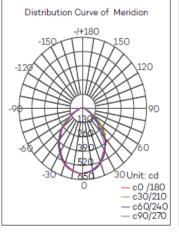

Lighting parameters are based on 13 hours per night for your longest winter night to operate 365 days per year with intelligent Smart 365 Solar controller technology.

Full power with intelligent mode or 5Hrs @ 100% power & 8Hrs @ 70% Light distribution options are 30, 45, 60, 90 & 110 degrees.

## **SPECIFICATIONS**

|                                    | POWER                                                                                                            | 50W X 2                             |
|------------------------------------|------------------------------------------------------------------------------------------------------------------|-------------------------------------|
| LIGHT                              | LED                                                                                                              | Philips Lumileds                    |
|                                    | IP RATING                                                                                                        | IP66                                |
|                                    | FLUX @ CCT 5000k                                                                                                 | 6500lm x 2 - 13000 lumen            |
|                                    | WARRANTY                                                                                                         | 5 years                             |
|                                    | CRI                                                                                                              | 70 / 80                             |
|                                    | OPTICAL CONTROL                                                                                                  | PMMA Lenses & glass                 |
|                                    | AVERAGE LIFE SPAN                                                                                                | 10 years                            |
|                                    | OPERATING TEMPERATURE                                                                                            | -30 Deg~ + 45 Deg                   |
|                                    | MOUNTING HEIGHT                                                                                                  | 8m above ground                     |
|                                    | BEAM ANGLE                                                                                                       | 30 , 60, 90 & 110 degrees           |
|                                    | POLE TO POLE DISTANCE                                                                                            | 35 meters                           |
| BATTERY                            | LITHIUM FERRO PHOSPHATE                                                                                          | LIFEPO4                             |
|                                    | VOLTAGE                                                                                                          | 25.6V                               |
|                                    | CAPACITY                                                                                                         | 1715Wh                              |
|                                    | CYCLES                                                                                                           | 2000 - 4000                         |
| SOLAR PANEL                        | RATED POWER                                                                                                      | 380w Mono                           |
|                                    | VOLTAGE AT MAX POWER                                                                                             | 39.59V                              |
|                                    | CURRENT AT MAX POWER                                                                                             | 9.6Amp                              |
| CONTROLLER                         | CHARGE TYPE                                                                                                      | MPPT Smart 365                      |
|                                    | DIMMING                                                                                                          | Intelligent IC - 100 / 70 / 50 / 30 |
|                                    | DAY NIGHT SENSORS                                                                                                | Integrated into controller          |
|                                    | LIGHTING PARAMETERS                                                                                              | 4 stage Programmable                |
|                                    |                                                                                                                  | IP 68, Temperature compensation     |
|                                    | ELECTRICAL PROTECTION                                                                                            | Overheating, overcharging and       |
|                                    |                                                                                                                  | Over discharging protections        |
| BRACKETING<br>AND BATTERY<br>BOXES | Alu Zinc and powder coated,                                                                                      |                                     |
|                                    | Manufactured in an SABS approved facility with ISO 9001  3CR12 Stainless steel optional for coastal environments |                                     |
|                                    |                                                                                                                  |                                     |
| POLE                               |                                                                                                                  |                                     |
| Powder Coating                     | Optional                                                                                                         |                                     |
|                                    | - I                                                                                                              |                                     |

## Battery Technology- 3.2V Lithium LIFEPO4 Cells

Solar controller - MPPT Intelligent Smart 365

Illumination Cone Curve

Pole mounting options

Components certifications

LM-79 LM-80 TM21 **IP66 IP68** 