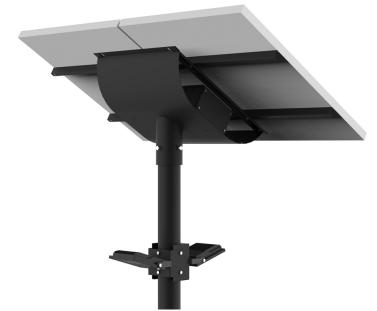

The battery is designed for over 24 hours at full charge with 4 days back up.

Battery requires 4 - 5 hours to replenish.

Each model is supplied with lasercut lettering into the cradle which can be used to highlight, name of place, street / road or place of interest or company name for branding purposes.

## Battery Technology- 3.2V Lithium LIFEPO4 Cells

Solar controller - MPPT Intelligent Smart 365

Illumination Cone Curve

Pole mounting options

Components certifications

LM-79 LM-80 TM21 **IP66 IP68** 