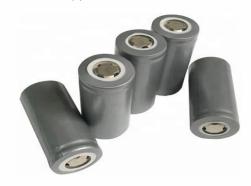

## Battery Technology- 3.2V Lithium LIFEPO4 Cells

Solar controller - MPPT Intelligent Smart 365

Illumination Cone Curve

Pole mounting options

Components certifications

LM-79 LM-80 TM21 **IP66 IP68** 