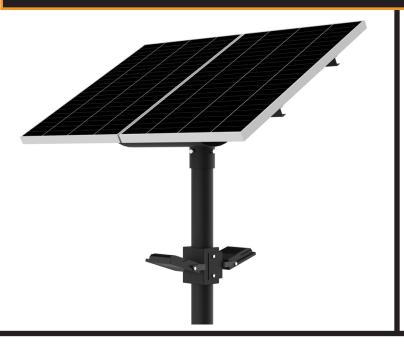

## 50W X 2 Solar LED Flood light Model SSLASOLFL50X2UNI-LI

- Integrated Battery Design
- Highpower & Robust
- Lithium-lon Technology
- Alu Zinc / Stainless Steel
- Different Colour Options
- Made in South Africa

The Universal Solar flood light is a slimline, compact and aesthetically pleasing which incorporates all components together classed as in integrated design.

This model is supplied with a 50W X 2 Philips SMD LED flood with a lumen output of 150lm/w.

The battery is designed for over 24 hours at full charge with 4 days back up.

Battery requires 4 - 5 hours to replenish.

Each model is supplied with lasercut lettering into the cradle which can be used to highlight, name of place, street / road or place of interest or company name for branding purposes.