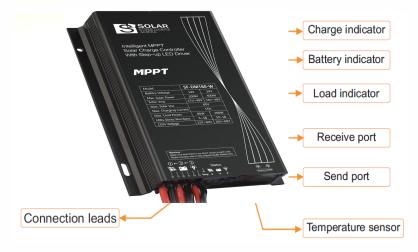

## Battery Technology- 3.2V Lithium LIFEPO4 Cells

Solar controller - MPPT Intelligent Smart 365

Illumination Cone Curve

Pole mounting options

Components certifications

LM-79 LM-80 TM21 **IP66 IP68** 