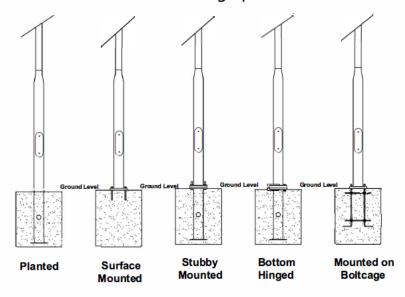

## Battery Technology- 3.2V Lithium LIFEPO4 Cells

Solar controller - MPPT Intelligent Smart 365

Illumination Cone Curve

Pole mounting options

Components certifications

LM-79 LM-80 TM21 **IP66 IP68** 