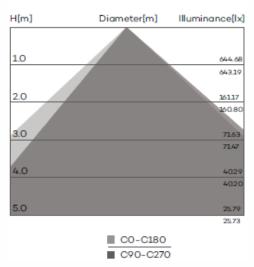

Lighting parameters are based on 13 hours per night for your longest winter night to operate 365 days per year with intelligent Smart 365 Solar controller technology.

Full power with intelligent mode or 5Hrs @ 100% power & 8Hrs @ 70% Light distribution options are 30, 45, 60, 90 & 110 degrees.

## 50W X 2 Solar LED Flood light Model SSLASOLFL50X2UNI-LI

**LED Flood** 

Light Distribution