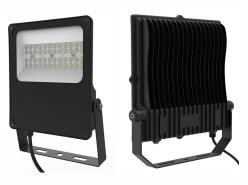

The Universal Solar flood light is a slimline, compact and aesthetically pleasing which incorporates all components together classed as in integrated design.

This model is supplied with a 50W X 2 Philips SMD LED flood with a lumen output of 150lm/w.

Our standard LED brand options are, Philips or Cree SMD LEDS.

**Standard warranties on components** 

**LEDS 5 years** 

**Electronics 3 years** 

Solar panels 25 years

Poles 10 years workmanship

Battery boxes / cradles 3 years

## 50W X 2 Solar LED Flood light Model SSLASOLFL50X2UNI-LI

**LED Flood** 

Light Distribution