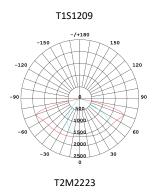

Lighting parameters are based on 13 hours per night for your longest winter night to operate 365 days per year with intelligent Smart 365 Solar controller technology.

Full power with intelligent mode or 5Hrs @ 100% power & 8Hrs @ 70% Light distribution options are Type 1 short & Type 11 Long, Medium The battery is designed for over 24 hours at full charge with 4 days back up.

## **SPECIFICATIONS**

|                                    | POWER                                                                                                            | 30W X 2                             |
|------------------------------------|------------------------------------------------------------------------------------------------------------------|-------------------------------------|
| LIGHT                              | LED                                                                                                              | Philips Lumileds                    |
|                                    | IP RATING                                                                                                        | IP67 & IP68                         |
|                                    | FLUX @ CCT 5000k                                                                                                 | 4200lm x 2 - 8800 lumen             |
|                                    | WARRANTY                                                                                                         | 5 years                             |
|                                    | CRI                                                                                                              | 70 / 80                             |
|                                    | OPTICAL CONTROL                                                                                                  | PMMA Lenses                         |
|                                    | AVERAGE LIFE SPAN                                                                                                | 10 years                            |
|                                    | OPERATING TEMPERATURE                                                                                            | -30 Deg~ + 45 Deg                   |
|                                    | MOUNTING HEIGHT                                                                                                  | 6m above ground                     |
|                                    | BEAM ANGLE                                                                                                       | Type 1 & 11 Long, Type 1 Medium     |
|                                    | POLE TO POLE DISTANCE                                                                                            | 30 meters                           |
| BATTERY                            | LITHIUM FERRO PHOSPHATE                                                                                          | LIFEPO4                             |
|                                    | VOLTAGE                                                                                                          | 25.6V                               |
|                                    | CAPACITY                                                                                                         | 1117Wh                              |
|                                    | CYCLES                                                                                                           | 2000 - 4000                         |
| SOLAR PANEL                        | RATED POWER                                                                                                      | 300w Poly                           |
|                                    | VOLTAGE AT MAX POWER                                                                                             | 36.85V                              |
|                                    | CURRENT AT MAX POWER                                                                                             | 8.14Amp                             |
| CONTROLLER                         | CHARGE TYPE                                                                                                      | MPPT Smart 365                      |
|                                    | DIMMING                                                                                                          | Intelligent IC - 100 / 70 / 50 / 30 |
|                                    | DAY NIGHT SENSORS                                                                                                | Integrated into controller          |
|                                    | LIGHTING PARAMETERS                                                                                              | 4 stage Programmable                |
|                                    |                                                                                                                  | IP 68, Temperature compensation     |
|                                    | ELECTRICAL PROTECTION                                                                                            | Overheating, overcharging and       |
|                                    |                                                                                                                  | Over discharging protections        |
| BRACKETING<br>AND BATTERY<br>BOXES | Alu Zinc and powder coated,                                                                                      |                                     |
|                                    | Manufactured in an SABS approved facility with ISO 9001  3CR12 Stainless steel optional for coastal environments |                                     |
|                                    |                                                                                                                  |                                     |
| POLE                               |                                                                                                                  |                                     |
| Powder Coating                     | Optional                                                                                                         |                                     |
| 1 ovvaci coating                   | Οριιοπαι                                                                                                         |                                     |

**LED Street** 

Light distribution

T2L2209