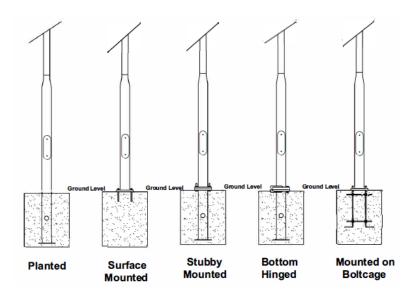

## Battery Technology- 3.2V Lithium LIFEPO4 Cells

Solar controller - MPPT Intelligent Smart 365

Pole mounting options

Components certifications

LM-79 LM-80 TM21 **IP66 IP68 III** 