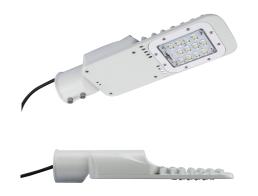

The Universal Solar street light is a slimline, compact and aesthetically pleasing which incorporates all components together classed as in integrated design.

This model is supplied with a 30W X 2 Philips SMD LED street with a lumen output of 160lm/w.

Our standard LED brand options are, Philips or Cree SMD LEDS.

Standard warranties on components

**LEDS 5 years** 

**Electronics 3 years** 

Solar panels 25 years

Poles 10 years workmanship

Battery boxes / cradles 3 years