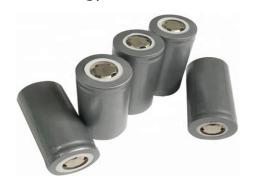

## Battery Technology- 3.2V Lithium LIFEPO4 Cells

Solar controller - MPPT Intelligent Smart 365

Pole mounting options

Components certifications

LM-79 LM-80 TM21 **IP66 IP68 III** 