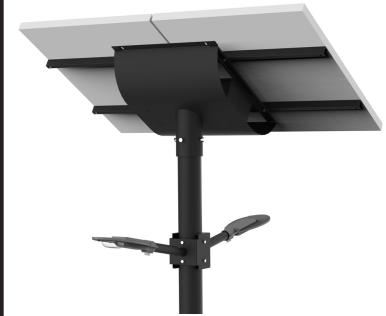

The Universal Solar street light is a slimline, compact and aesthetically pleasing which incorporates all components together classed as in integrated design.

This model is supplied with a 30W X 2 Philips SMD LED street with a lumen output of 160lm/w.