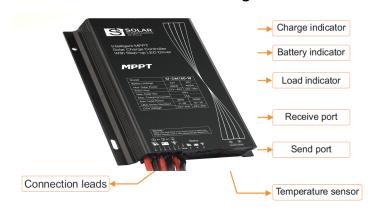

## Battery Technology- 3.2V Lithium LIFEPO4 Cells

Solar controller - MPPT Intelligent Smart 365

Pole mounting options

Components certifications

LM-79 LM-80 TM21 **IP66 IP68 III** 