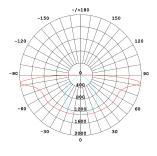

|                                                                                                                  |                                     |
| POLE                               |                                                                                                                  |                                     |
| Powder Coating                     | Optional                                                                                                         |                                     |
| 1 ovvaci coating                   | Οριιοπαι                                                                                                         |                                     |

**LED Street** 



Light distribution



T2L2209



## Battery Technology- 3.2V Lithium LIFEPO4 Cells



Solar controller - MPPT Intelligent Smart 365



Pole mounting options



Components certifications

LM-79 LM-80 TM21 **IP66 IP68 III**