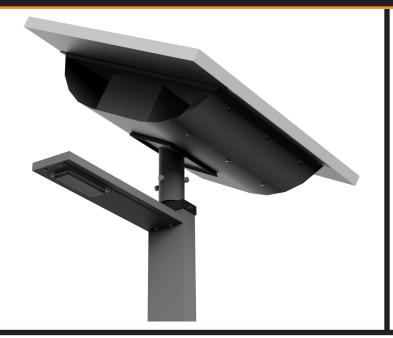

#### 18W VERTX Solar LED Pathway Model SSLASOLVTXPT18UNI-LI

- Integrated Battery Design
- Highpower & Robust
- Lithium-Ion Technology
- Alu Zinc / Stainless Steel
- Different Colour Options
- Made in South Africa

The 18W VERTX Solar LED Pathway light is a slimline, compact and aesthetically pleasing which incorporates all components together classed as in integrated design. This model is supplied with a 18W SMD LED Module with a lumen output of 150lm/w.

#### 18W VERTX Solar LED Pathway Model SSLASOLVTXPT18UNI-LI