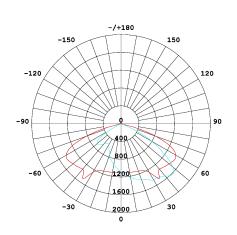

Lighting parameters are based on 13 hours per night for your longest winter night to operate 365 days per year with intelligent Smart 365 Solar controller technology.

Full power with intelligent mode or 5Hrs @ 100% power & 8Hrs @ 70% Light distribution options are Type I, II, III & V.

# SPECIFICATIONS

|                           | POWER                                                                                                              | 18W                                 |
|---------------------------|--------------------------------------------------------------------------------------------------------------------|-------------------------------------|
| LIGHT                     | LED                                                                                                                | Philips Lumileds                    |
|                           | IP RATING                                                                                                          | IP68                                |
|                           | FLUX @ CCT 5000k                                                                                                   | 2700 Lumen                          |
|                           | WARRANTY                                                                                                           | 5 years                             |
|                           | CRI                                                                                                                | 70 / 80                             |
|                           | OPTICAL CONTROL                                                                                                    | PMMA Lenses                         |
|                           | AVERAGE LIFE SPAN                                                                                                  | 10 years                            |
|                           | OPERATING TEMPERATURE                                                                                              | -30 Deg~ + 45 Deg                   |
|                           | MOUNTING HEIGHT                                                                                                    | 4m above ground                     |
|                           | BEAM ANGLE                                                                                                         | Type I & II short, TM3              |
|                           | POLE TO POLE DISTANCE                                                                                              | 18meters                            |
| BATTERY                   | LITHIUM FERRO PHOSPHATE                                                                                            | LIFEPO4                             |
|                           | VOLTAGE                                                                                                            | 12.8V                               |
|                           | CAPACITY                                                                                                           | 384Wh                               |
|                           | CYCLES                                                                                                             | 2000 - 4000                         |
| SOLAR PANEL               | RATED POWER                                                                                                        | 80W Mono                            |
|                           | VOLTAGE AT MAX POWER                                                                                               | 18V                                 |
|                           | CURRENT AT MAX POWER                                                                                               | 4.44Amp                             |
| CONTROLLER                | CHARGE TYPE                                                                                                        | PWM Smart 365                       |
|                           | DIMMING                                                                                                            | Intelligent IC - 100 / 70 / 50 / 30 |
|                           | DAY NIGHT SENSORS                                                                                                  | Integrated into controller          |
|                           | LIGHTING PARAMETERS                                                                                                | 4 stage Programmable                |
|                           |                                                                                                                    | IP 68, Temperature compensation     |
|                           | ELECTRICAL PROTECTION                                                                                              | Overheating, overcharging and       |
|                           |                                                                                                                    | Over discharging protections        |
|                           | Alu Zinc and powder coated,                                                                                        |                                     |
| BRACKETING<br>AND BATTERY | Manufactured in an SABS approved facility with ISO 9001<br>3CR12 Stainless steel optional for coastal environments |                                     |
| BOXES                     |                                                                                                                    |                                     |
|                           |                                                                                                                    |                                     |
| POLE                      | Aluminum pole, 4m pole with plinth & bolt cage - 120 x 60mm                                                        |                                     |
| Powder Coating            | Optional                                                                                                           |                                     |