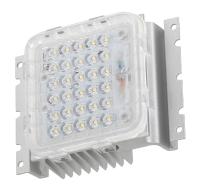

|                                                                                                                    |                                     |
|                           |                                                                                                                    |                                     |
| POLE                      | Aluminum pole, 4m pole with plinth & bolt cage - 120 x 60mm                                                        |                                     |
| Powder Coating            | Optional                                                                                                           |                                     |

#### 18W VERTX Solar LED Pathway Model SSLASOLVTXPT18UNI-LI

### LED Modules



T2S141

## Battery Technology- 3.2V LIFEPO4 Cells





Light distribution





Solar controller PWM Intelligent Smart 365

Pole mounting options



Components certifications

LM-79 LM-80 TM21 IP66 IP68 🛄 🎡

www.solarstreetlightsafrica.com / info@solarstreetlightsafrica.com - South Africa