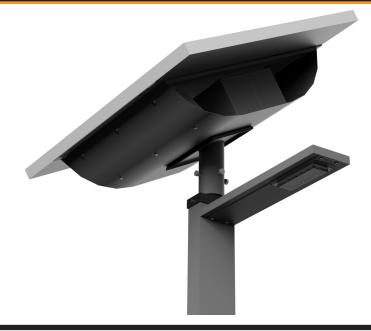

#### 18W VERTX Solar LED Pathway Model SSLASOLVTXPT18UNI-LI

- Integrated Battery Design
- Highpower & Robust
- Lithium-Ion Technology
- Alu Zinc / Stainless Steel
- Different Colour Options
- Made in South Africa

The 18W VERTX Solar LED Pathway light is a slimline, compact and aesthetically pleasing which incorporates all components together classed as in integrated design. This model is supplied with a 18W SMD LED Module with a lumen output of 150lm/w.

#### 18W VERTX Solar LED Pathway Model SSLASOLVTXPT18UNI-LI