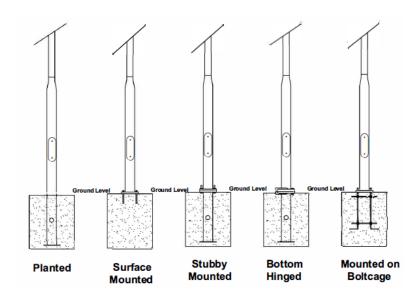

## Battery Technology- 3.2V Lithium LIFEPO4 Cells

Solar controller - PWM Intelligent Smart 365

Pole mounting options

Components certifications

LM-79 LM-80 TM21 **IP66 IP68 III** 