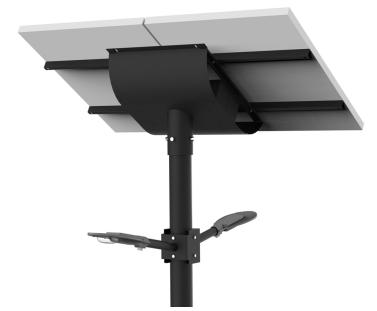

The Universal Solar street light is a slimline, compact and aesthetically pleasing which incorporates all components together classed as in integrated design.

This model is supplied with a 20W X 2 Philips SMD LED street with a lumen output of 160lm/w.