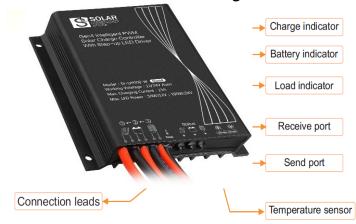

## Battery Technology- 3.2V Lithium LIFEPO4 Cells

Solar controller - PWM Intelligent Smart 365

Pole mounting options

Components certifications

LM-79 LM-80 TM21 **IP66 IP68 III** 