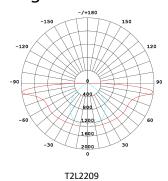

## 20W X 2 Solar LED Street light Model SSLASOLST20X2UNI-LI

**LED Street** 

Light distribution