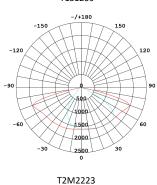

Lighting parameters are based on 13 hours per night for your longest winter night to operate 365 days per year with intelligent Smart 365 Solar controller technology.

Full power with intelligent mode or 5Hrs @ 100% power & 8Hrs @ 70% Light distribution options are Type 1 short & Type 11 Long, Medium The battery is designed for over 24 hours at full charge with 4 days back up.

## **SPECIFICATIONS**

|                                    | POWER                                                                                                            | 20W x 2                             |
|------------------------------------|------------------------------------------------------------------------------------------------------------------|-------------------------------------|
| LIGHT                              | LED                                                                                                              | Philips Lumileds                    |
|                                    | IP RATING                                                                                                        | IP66                                |
|                                    | FLUX @ CCT 5000k                                                                                                 | 3200lm X 2 - 6400 Lumen             |
|                                    | WARRANTY                                                                                                         | 5 years                             |
|                                    | CRI                                                                                                              | 70 / 80                             |
|                                    | OPTICAL CONTROL                                                                                                  | PMMA Lenses                         |
|                                    | AVERAGE LIFE SPAN                                                                                                | 10 years                            |
|                                    | OPERATING TEMPERATURE                                                                                            | -30 Deg~ + 45 Deg                   |
|                                    | MOUNTING HEIGHT                                                                                                  | 6m above ground                     |
|                                    | BEAM ANGLE                                                                                                       | Type 1 short, Type 11 Long & Medium |
|                                    | POLE TO POLE DISTANCE                                                                                            | 25 meters                           |
| BATTERY                            | LITHIUM FERRO PHOSPHATE                                                                                          | LIFEPO4                             |
|                                    | VOLTAGE                                                                                                          | 12.8V                               |
|                                    | CAPACITY                                                                                                         | 691Wh                               |
|                                    | CYCLES                                                                                                           | 2000 - 4000                         |
| SOLAR PANEL                        | RATED POWER                                                                                                      | 160w Poly                           |
|                                    | VOLTAGE AT MAX POWER                                                                                             | 18V                                 |
|                                    | CURRENT AT MAX POWER                                                                                             | 5.11Amp                             |
| CONTROLLER                         | CHARGE TYPE                                                                                                      | PWM Smart 365                       |
|                                    | DIMMING                                                                                                          | Intelligent IC - 100 / 70 / 50 / 30 |
|                                    | DAY NIGHT SENSORS                                                                                                | Integrated into controller          |
|                                    | LIGHTING PARAMETERS                                                                                              | 4 stage Programmable                |
|                                    |                                                                                                                  | IP 68, Temperature compensation     |
|                                    | ELECTRICAL PROTECTION                                                                                            | Overheating, overcharging and       |
|                                    |                                                                                                                  | Over discharging protections        |
| BRACKETING<br>AND BATTERY<br>BOXES | Alu Zinc and powder coated,                                                                                      |                                     |
|                                    | Manufactured in an SABS approved facility with ISO 9001  3CR12 Stainless steel optional for coastal environments |                                     |
|                                    |                                                                                                                  |                                     |
| POLE                               |                                                                                                                  |                                     |
| Powder Cesting                     | Ontional                                                                                                         |                                     |
| Powder Coating                     | Optional                                                                                                         |                                     |

## 20W X 2 Solar LED Street light Model SSLASOLST20X2UNI-LI

**LED Street** 

Light distribution