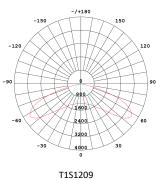

Lighting parameters are based on 13 hours per night for your longest winter night to operate 365 days per year with intelligent Smart 365 Solar controller technology.

Full power with intelligent mode or 5Hrs @ 100% power & 8Hrs @ 70% Light distribution options are Type 1 short & Type 11 Long, Medium The battery is designed for over 24 hours at full charge with 4 days back up.

## **SPECIFICATIONS**

|                                    | POWER                                                                                                            | 20W x 2                             |
|------------------------------------|------------------------------------------------------------------------------------------------------------------|-------------------------------------|
| LIGHT                              | LED                                                                                                              | Philips Lumileds                    |
|                                    | IP RATING                                                                                                        | IP66                                |
|                                    | FLUX @ CCT 5000k                                                                                                 | 3200lm X 2 - 6400 Lumen             |
|                                    | WARRANTY                                                                                                         | 5 years                             |
|                                    | CRI                                                                                                              | 70 / 80                             |
|                                    | OPTICAL CONTROL                                                                                                  | PMMA Lenses                         |
|                                    | AVERAGE LIFE SPAN                                                                                                | 10 years                            |
|                                    | OPERATING TEMPERATURE                                                                                            | -30 Deg~ + 45 Deg                   |
|                                    | MOUNTING HEIGHT                                                                                                  | 6m above ground                     |
|                                    | BEAM ANGLE                                                                                                       | Type 1 short, Type 11 Long & Medium |
|                                    | POLE TO POLE DISTANCE                                                                                            | 25 meters                           |
| BATTERY                            | LITHIUM FERRO PHOSPHATE                                                                                          | LIFEPO4                             |
|                                    | VOLTAGE                                                                                                          | 12.8V                               |
|                                    | CAPACITY                                                                                                         | 691Wh                               |
|                                    | CYCLES                                                                                                           | 2000 - 4000                         |
| SOLAR PANEL                        | RATED POWER                                                                                                      | 160w Poly                           |
|                                    | VOLTAGE AT MAX POWER                                                                                             | 18V                                 |
|                                    | CURRENT AT MAX POWER                                                                                             | 5.11Amp                             |
| CONTROLLER                         | CHARGE TYPE                                                                                                      | PWM Smart 365                       |
|                                    | DIMMING                                                                                                          | Intelligent IC - 100 / 70 / 50 / 30 |
|                                    | DAY NIGHT SENSORS                                                                                                | Integrated into controller          |
|                                    | LIGHTING PARAMETERS                                                                                              | 4 stage Programmable                |
|                                    |                                                                                                                  | IP 68, Temperature compensation     |
|                                    | ELECTRICAL PROTECTION                                                                                            | Overheating, overcharging and       |
|                                    |                                                                                                                  | Over discharging protections        |
| BRACKETING<br>AND BATTERY<br>BOXES | Alu Zinc and powder coated,                                                                                      |                                     |
|                                    | Manufactured in an SABS approved facility with ISO 9001  3CR12 Stainless steel optional for coastal environments |                                     |
|                                    |                                                                                                                  |                                     |
| POLE                               |                                                                                                                  |                                     |
| Powder Cesting                     | Ontional                                                                                                         |                                     |
| Powder Coating                     | Optional                                                                                                         |                                     |

## 20W X 2 Solar LED Street light Model SSLASOLST20X2UNI-LI

**LED Street** 

Light distribution