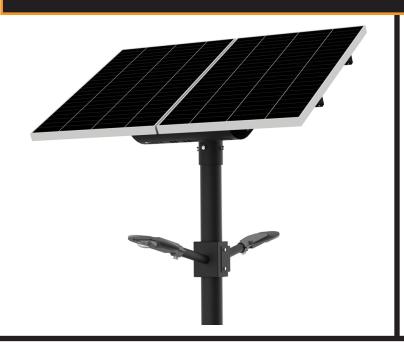

## 20W x 2 Solar LED Street light Model SSLASOLST20X2UNI-LI

- Integrated Battery Design
- Highpower & Robust
- Lithium-Ion Technology
- Alu Zinc / Stainless Steel
- Different Colour Options
- Made in South Africa

The Universal Solar street light is a slimline, compact and aesthetically pleasing which incorporates all components together classed as in integrated design.

This model is supplied with a 20W X 2 Philips SMD LED street with a lumen output of 160lm/w.