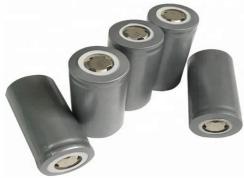

## SPECIFICATIONS

|                           | POWER                                                                                                                            | 100W                                |
|---------------------------|----------------------------------------------------------------------------------------------------------------------------------|-------------------------------------|
| LIGHT                     | LED                                                                                                                              | Philips Lumileds                    |
|                           | IP RATING                                                                                                                        | IP66                                |
|                           | FLUX @ CCT 5000k                                                                                                                 | 13000 lumen                         |
|                           | WARRANTY                                                                                                                         | 5 years                             |
|                           | CRI                                                                                                                              | 70 / 80                             |
|                           | OPTICAL CONTROL                                                                                                                  | PMMA Lenses & glass                 |
|                           | AVERAGE LIFE SPAN                                                                                                                | 10 years                            |
|                           | OPERATING TEMPERATURE                                                                                                            | -30 Deg~ + 45 Deg                   |
|                           | MOUNTING HEIGHT                                                                                                                  | 8M above ground                     |
|                           | BEAM ANGLE                                                                                                                       | 30 , 60, 90 & 110 degrees           |
|                           | POLE TO POLE DISTANCE                                                                                                            | 40 meters                           |
| BATTERY                   | LITHIUM FERRO PHOSPHATE                                                                                                          | LIFEPO4                             |
|                           | VOLTAGE                                                                                                                          | 25.6V                               |
|                           | CAPACITY                                                                                                                         | 1715Wh                              |
|                           | CYCLES                                                                                                                           | 2000 - 4000                         |
| SOLAR PANEL               | RATED POWER                                                                                                                      | 370w Mono                           |
|                           | VOLTAGE AT MAX POWER                                                                                                             | 38.95V                              |
|                           | CURRENT AT MAX POWER                                                                                                             | 10.00Amp                            |
| CONTROLLER                | CHARGETYPE                                                                                                                       | MPPT Smart 365                      |
|                           | DIMMING                                                                                                                          | Intelligent IC - 100 / 70 / 50 / 30 |
|                           | DAY NIGHT SENSORS                                                                                                                | Integrated into controller          |
|                           | LIGHTING PARAMETERS                                                                                                              | 4 stage Programmable                |
|                           |                                                                                                                                  | IP 68, Temperature compensation     |
|                           | ELECTRICAL PROTECTION                                                                                                            | Overheating, overcharging and       |
|                           |                                                                                                                                  | Over discharging protections        |
|                           | Alu Zinc and powder coated,                                                                                                      |                                     |
| BRACKETING<br>AND BATTERY | ACKETING Manufactured in an SABS approved facility with ISO 9001   BOXES 3CR12 Stainless steel optional for coastal environments |                                     |
|                           |                                                                                                                                  |                                     |
|                           |                                                                                                                                  |                                     |
| POLE                      | Galvanized steel ,9m pole with flood light collar - 114 - 101mm                                                                  |                                     |
| Powder Coating            | Optional                                                                                                                         |                                     |

## 100W Solar LED Flood light Model SSLASOLFL100UNI-LI

Battery Technology- 3.2V Lithium LIFEPO4 Cells

Solar controller - MPPT Intelligent Smart 365