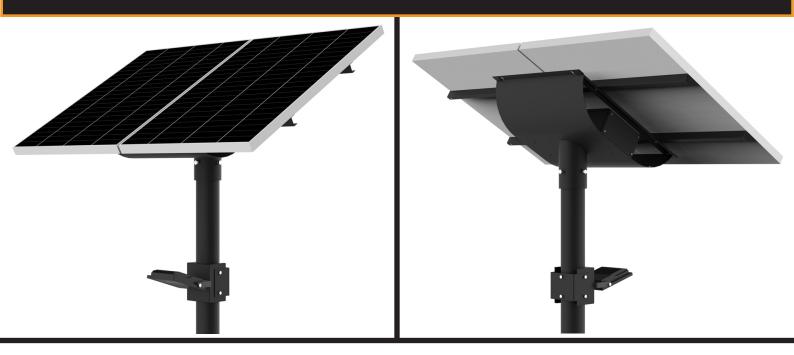

The Universal Solar flood light is a slimline, compact and aesthetically pleasing which incorporates all components together classed as in integrated design. This model is supplied with a 100w Philips SMD LED flood with a lumen output of 150lm/w.

## SPECIFICATIONS

|                           | POWER                                                                                                                            | 100W                                |
|---------------------------|----------------------------------------------------------------------------------------------------------------------------------|-------------------------------------|
| LIGHT                     | LED                                                                                                                              | Philips Lumileds                    |
|                           | IP RATING                                                                                                                        | IP66                                |
|                           | FLUX @ CCT 5000k                                                                                                                 | 13000 lumen                         |
|                           | WARRANTY                                                                                                                         | 5 years                             |
|                           | CRI                                                                                                                              | 70 / 80                             |
|                           | OPTICAL CONTROL                                                                                                                  | PMMA Lenses & glass                 |
|                           | AVERAGE LIFE SPAN                                                                                                                | 10 years                            |
|                           | OPERATING TEMPERATURE                                                                                                            | -30 Deg~ + 45 Deg                   |
|                           | MOUNTING HEIGHT                                                                                                                  | 8M above ground                     |
|                           | BEAM ANGLE                                                                                                                       | 30 , 60, 90 & 110 degrees           |
|                           | POLE TO POLE DISTANCE                                                                                                            | 40 meters                           |
| BATTERY                   | LITHIUM FERRO PHOSPHATE                                                                                                          | LIFEPO4                             |
|                           | VOLTAGE                                                                                                                          | 25.6V                               |
|                           | CAPACITY                                                                                                                         | 1715Wh                              |
|                           | CYCLES                                                                                                                           | 2000 - 4000                         |
| SOLAR PANEL               | RATED POWER                                                                                                                      | 370w Mono                           |
|                           | VOLTAGE AT MAX POWER                                                                                                             | 38.95V                              |
|                           | CURRENT AT MAX POWER                                                                                                             | 10.00Amp                            |
| CONTROLLER                | CHARGETYPE                                                                                                                       | MPPT Smart 365                      |
|                           | DIMMING                                                                                                                          | Intelligent IC - 100 / 70 / 50 / 30 |
|                           | DAY NIGHT SENSORS                                                                                                                | Integrated into controller          |
|                           | LIGHTING PARAMETERS                                                                                                              | 4 stage Programmable                |
|                           |                                                                                                                                  | IP 68, Temperature compensation     |
|                           | ELECTRICAL PROTECTION                                                                                                            | Overheating, overcharging and       |
|                           |                                                                                                                                  | Over discharging protections        |
|                           | Alu Zinc and powder coated,                                                                                                      |                                     |
| BRACKETING<br>AND BATTERY | ACKETING Manufactured in an SABS approved facility with ISO 9001   BOXES 3CR12 Stainless steel optional for coastal environments |                                     |
|                           |                                                                                                                                  |                                     |
|                           |                                                                                                                                  |                                     |
| POLE                      | Galvanized steel ,9m pole with flood light collar - 114 - 101mm                                                                  |                                     |
| Powder Coating            | Optional                                                                                                                         |                                     |