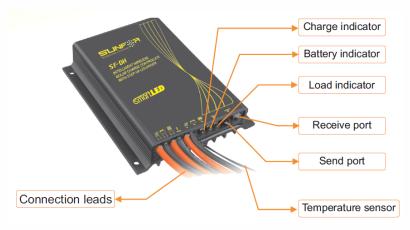

## SPECIFICATIONS

|                           | POWER                                                                                                                            | 100W                                |
|---------------------------|----------------------------------------------------------------------------------------------------------------------------------|-------------------------------------|
| LIGHT                     | LED                                                                                                                              | Philips Lumileds                    |
|                           | IP RATING                                                                                                                        | IP66                                |
|                           | FLUX @ CCT 5000k                                                                                                                 | 13000 lumen                         |
|                           | WARRANTY                                                                                                                         | 5 years                             |
|                           | CRI                                                                                                                              | 70 / 80                             |
|                           | OPTICAL CONTROL                                                                                                                  | PMMA Lenses & glass                 |
|                           | AVERAGE LIFE SPAN                                                                                                                | 10 years                            |
|                           | OPERATING TEMPERATURE                                                                                                            | -30 Deg~ + 45 Deg                   |
|                           | MOUNTING HEIGHT                                                                                                                  | 8M above ground                     |
|                           | BEAM ANGLE                                                                                                                       | 30 , 60, 90 & 110 degrees           |
|                           | POLE TO POLE DISTANCE                                                                                                            | 40 meters                           |
| BATTERY                   | LITHIUM FERRO PHOSPHATE                                                                                                          | LIFEPO4                             |
|                           | VOLTAGE                                                                                                                          | 25.6V                               |
|                           | CAPACITY                                                                                                                         | 1715Wh                              |
|                           | CYCLES                                                                                                                           | 2000 - 4000                         |
| SOLAR PANEL               | RATED POWER                                                                                                                      | 370w Mono                           |
|                           | VOLTAGE AT MAX POWER                                                                                                             | 38.95V                              |
|                           | CURRENT AT MAX POWER                                                                                                             | 10.00Amp                            |
| CONTROLLER                | CHARGETYPE                                                                                                                       | MPPT Smart 365                      |
|                           | DIMMING                                                                                                                          | Intelligent IC - 100 / 70 / 50 / 30 |
|                           | DAY NIGHT SENSORS                                                                                                                | Integrated into controller          |
|                           | LIGHTING PARAMETERS                                                                                                              | 4 stage Programmable                |
|                           |                                                                                                                                  | IP 68, Temperature compensation     |
|                           | ELECTRICAL PROTECTION                                                                                                            | Overheating, overcharging and       |
|                           |                                                                                                                                  | Over discharging protections        |
|                           | Alu Zinc and powder coated,                                                                                                      |                                     |
| BRACKETING<br>AND BATTERY | ACKETING Manufactured in an SABS approved facility with ISO 9001   BOXES 3CR12 Stainless steel optional for coastal environments |                                     |
|                           |                                                                                                                                  |                                     |
|                           |                                                                                                                                  |                                     |
| POLE                      | Galvanized steel ,9m pole with flood light collar - 114 - 101mm                                                                  |                                     |
| Powder Coating            | Optional                                                                                                                         |                                     |

## 100W Solar LED Flood light Model SSLASOLFL100UNI-LI

Battery Technology- 3.2V Lithium LIFEPO4 Cells

Solar controller - MPPT Intelligent Smart 365