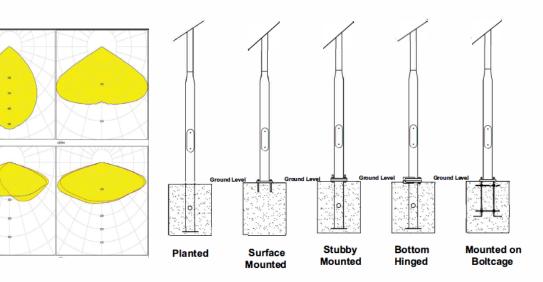

## IP66 Illumination Cone Curve H[m] Diameter[m] Illuminance[lx]

LED Flood

**Distribution Curve Flux** 

Pole mounting options

**Components certifications** 

LM-79 LM-80 TM21 **IP66 IP68 ISO** 9001

www.solarstreetlightsafrica.com / info@solarstreetlightsafrica.com - South Africa