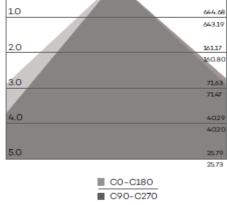

## 20W X 2 Solar LED Flood light Model SSLASOLFL20X2UNI-LI

Battery Technology- 3.2V Lithium LIFEPO4 Cells

Solar controller - PWM Intelligent Smart 365

Illumination Cone Curve

H[m]

Diameter[m]

Illuminance[lx]