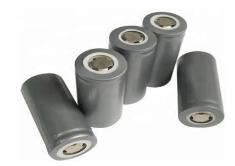

## 20W X 2 Solar LED Flood light Model SSLASOLFL20X2UNI-LI

Battery Technology- 3.2V Lithium LIFEPO4 Cells

Solar controller - PWM Intelligent Smart 365

Illumination Cone Curve

H[m]

Diameter[m]

Illuminance[lx]