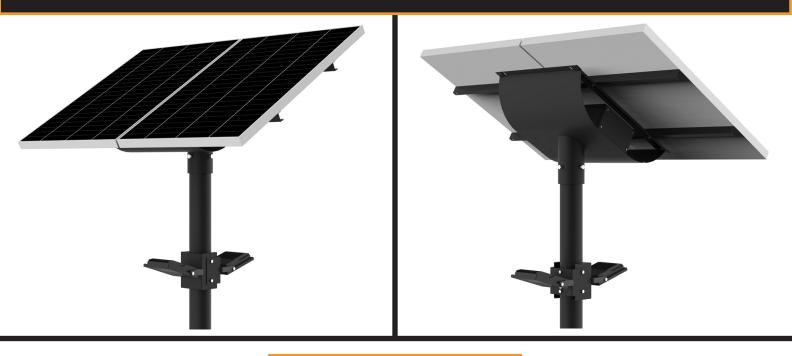

The battery is designed for 13Hrs with 3 nights of reserve and requires 4 - 5 hours to replenish.

Each model is supplied with lasercut lettering into the cradle which can be used to highlight, name of place, street / road or place of interest or company name for branding purposes.

## SPECIFICATIONS

|                           | POWER                                                                                                              | 20W x 2                             |
|---------------------------|--------------------------------------------------------------------------------------------------------------------|-------------------------------------|
| LIGHT                     | LED                                                                                                                | Philips Lumileds                    |
|                           | IP RATING                                                                                                          | IP66                                |
|                           | FLUX @ CCT 5000k                                                                                                   | 2600 lumen x 2 - 5400lm             |
|                           | WARRANTY                                                                                                           | 5 years                             |
|                           | CRI                                                                                                                | 70 / 80                             |
|                           | OPTICAL CONTROL                                                                                                    | PMMA Lenses & glass                 |
|                           | AVERAGE LIFE SPAN                                                                                                  | 10 years                            |
|                           | OPERATING TEMPERATURE                                                                                              | -30 Deg~ + 45 Deg                   |
|                           | MOUNTING HEIGHT                                                                                                    | 5m above ground                     |
|                           | BEAM ANGLE                                                                                                         | 30 , 60, 90 & 110 degrees           |
|                           | POLE TO POLE DISTANCE                                                                                              | 28 meters                           |
| BATTERY                   | LITHIUM FERRO PHOSPHATE                                                                                            | LIFEPO4                             |
|                           | VOLTAGE                                                                                                            | 12.8V                               |
|                           | CAPACITY                                                                                                           | 691Wh                               |
|                           | CYCLES                                                                                                             | 2000 - 4000                         |
| SOLAR PANEL               | RATED POWER                                                                                                        | 160w Poly                           |
|                           | VOLTAGE AT MAX POWER                                                                                               | 18V                                 |
|                           | CURRENT AT MAX POWER                                                                                               | 8.45Amp                             |
| CONTROLLER                | CHARGE TYPE                                                                                                        | PWM Smart 365                       |
|                           | DIMMING                                                                                                            | Intelligent IC - 100 / 70 / 50 / 30 |
|                           | DAY NIGHT SENSORS                                                                                                  | Integrated into controller          |
|                           | LIGHTING PARAMETERS                                                                                                | 4 stage Programmable                |
|                           |                                                                                                                    | IP 68, Temperature compensation     |
|                           | ELECTRICAL PROTECTION                                                                                              | Overheating, overcharging and       |
|                           |                                                                                                                    | Over discharging protections        |
|                           | Alu Zinc and powder coated,                                                                                        |                                     |
| BRACKETING<br>AND BATTERY | Manufactured in an SABS approved facility with ISO 9001<br>3CR12 Stainless steel optional for coastal environments |                                     |
| BOXES                     |                                                                                                                    |                                     |
|                           |                                                                                                                    |                                     |
| POLE                      | Galvanized steel ,6m pole with flood light collar - 101 - 76mm                                                     |                                     |
| Powder Coating            | Optional                                                                                                           |                                     |