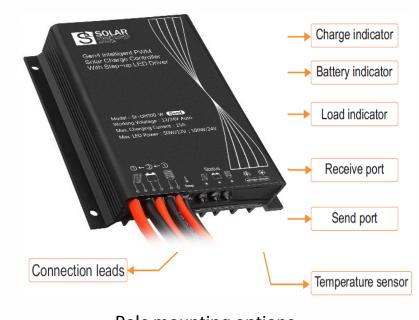

## SPECIFICATIONS

|                           | POWER                                                                                                              | 20W x 2                             |
|---------------------------|--------------------------------------------------------------------------------------------------------------------|-------------------------------------|
| LIGHT                     | LED                                                                                                                | Philips Lumileds                    |
|                           | IP RATING                                                                                                          | IP66                                |
|                           | FLUX @ CCT 5000k                                                                                                   | 2600 lumen x 2 - 5400lm             |
|                           | WARRANTY                                                                                                           | 5 years                             |
|                           | CRI                                                                                                                | 70 / 80                             |
|                           | OPTICAL CONTROL                                                                                                    | PMMA Lenses & glass                 |
|                           | AVERAGE LIFE SPAN                                                                                                  | 10 years                            |
|                           | OPERATING TEMPERATURE                                                                                              | -30 Deg~ + 45 Deg                   |
|                           | MOUNTING HEIGHT                                                                                                    | 5m above ground                     |
|                           | BEAM ANGLE                                                                                                         | 30 , 60, 90 & 110 degrees           |
|                           | POLE TO POLE DISTANCE                                                                                              | 28 meters                           |
| BATTERY                   | LITHIUM FERRO PHOSPHATE                                                                                            | LIFEPO4                             |
|                           | VOLTAGE                                                                                                            | 12.8V                               |
|                           | CAPACITY                                                                                                           | 691Wh                               |
|                           | CYCLES                                                                                                             | 2000 - 4000                         |
| SOLAR PANEL               | RATED POWER                                                                                                        | 160w Poly                           |
|                           | VOLTAGE AT MAX POWER                                                                                               | 18V                                 |
|                           | CURRENT AT MAX POWER                                                                                               | 8.45Amp                             |
| CONTROLLER                | CHARGE TYPE                                                                                                        | PWM Smart 365                       |
|                           | DIMMING                                                                                                            | Intelligent IC - 100 / 70 / 50 / 30 |
|                           | DAY NIGHT SENSORS                                                                                                  | Integrated into controller          |
|                           | LIGHTING PARAMETERS                                                                                                | 4 stage Programmable                |
|                           |                                                                                                                    | IP 68, Temperature compensation     |
|                           | ELECTRICAL PROTECTION                                                                                              | Overheating, overcharging and       |
|                           |                                                                                                                    | Over discharging protections        |
|                           | Alu Zinc and powder coated,                                                                                        |                                     |
| BRACKETING<br>AND BATTERY | Manufactured in an SABS approved facility with ISO 9001<br>3CR12 Stainless steel optional for coastal environments |                                     |
| BOXES                     |                                                                                                                    |                                     |
|                           |                                                                                                                    |                                     |
| POLE                      | Galvanized steel ,6m pole with flood light collar - 101 - 76mm                                                     |                                     |
| Powder Coating            | Optional                                                                                                           |                                     |