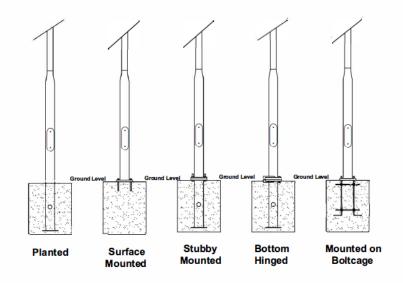

#### Pole mounting options

Components certifications

LM-79 LM-80 TM21 **IP66 IP68 III** 