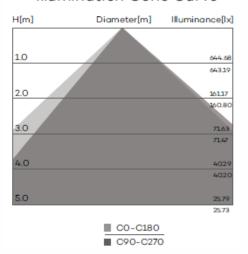

#### 20W Solar LED Flood light Model SSLASOLFL20UNI-LI

**LED Flood** 

Illumination Cone Curve

**Distribution Curve Flux** 

Lighting parameters are based on 13 hours per night for your longest winter night to operate 365 days per year with intelligent Smart 365 Solar controller tchnology.

Full power with intelligent mode or 5Hrs @ 100% power & 8Hrs @ 70% Light distribution options are 30, 45, 60, 90 & 110 degrees.