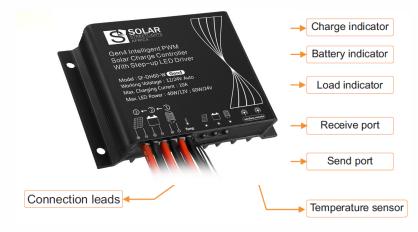

| 3CR12 Stainless steel optional for coastal environments         |                                     |
| POLE                               | Galvanized steel ,5m pole with flood light collar - 89 - 60mm   |                                     |
| POLE                               | Garvariized steer, siir pole with hood light collar - 03 - 00mm |                                     |
| Powder Coating                     | Optional                                                        |                                     |

#### 20W Solar LED Flood light Model SSLASOLFL20UNI-LI

**LED Flood** 



Illumination Cone Curve



**Distribution Curve Flux** 



#### Battery Technology- 3.2V Lithium LIFEPO4 Cells



### Solar controller - PWM Intelligent Smart 365



#### Pole mounting options



Components certifications

LM-79 LM-80 TM21 **IP66 IP68 III**