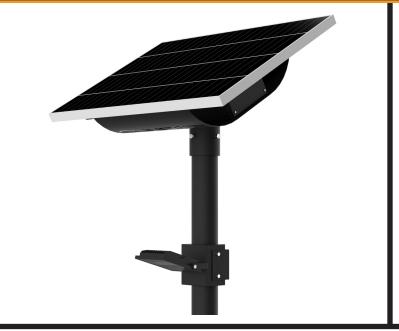

The Universal Solar flood light is a slimline, compact and aesthetically pleasing which incorporates all components together classed as in integrated design.

This model is supplied with a 20w Philips SMD LED flood with a lumen output of 150lm/w.

#### Pole mounting options

Components certifications

LM-79 LM-80 TM21 **IP66 IP68 III** 