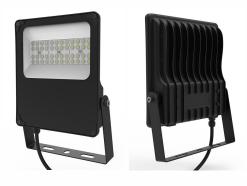

The Universal Solar flood light is a slimline, compact and aesthetically pleasing which incorporates all components together classed as in integrated design.

This model is supplied with a 20w Philips SMD LED flood with a lumen output of 150lm/w.

Our standard LED brand options are, Philips or Cree SMD LEDS.

Standard warranties on components

**LEDS 5 years** 

**Electronics 3 years** 

Solar panels 25 years

Poles 10 years workmanship

Battery boxes / cradles 3 years