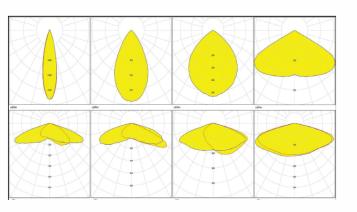

#### 20W Solar LED Flood light Model SSLASOLFL20UNI-LI

**LED Flood** 

Illumination Cone Curve

**Distribution Curve Flux** 

Lighting parameters are based on 13 hours per night for your longest winter night to operate 365 days per year with intelligent Smart 365 Solar controller tchnology.

Full power with intelligent mode or 5Hrs @ 100% power & 8Hrs @ 70% Light distribution options are 30, 45, 60, 90 & 110 degrees.