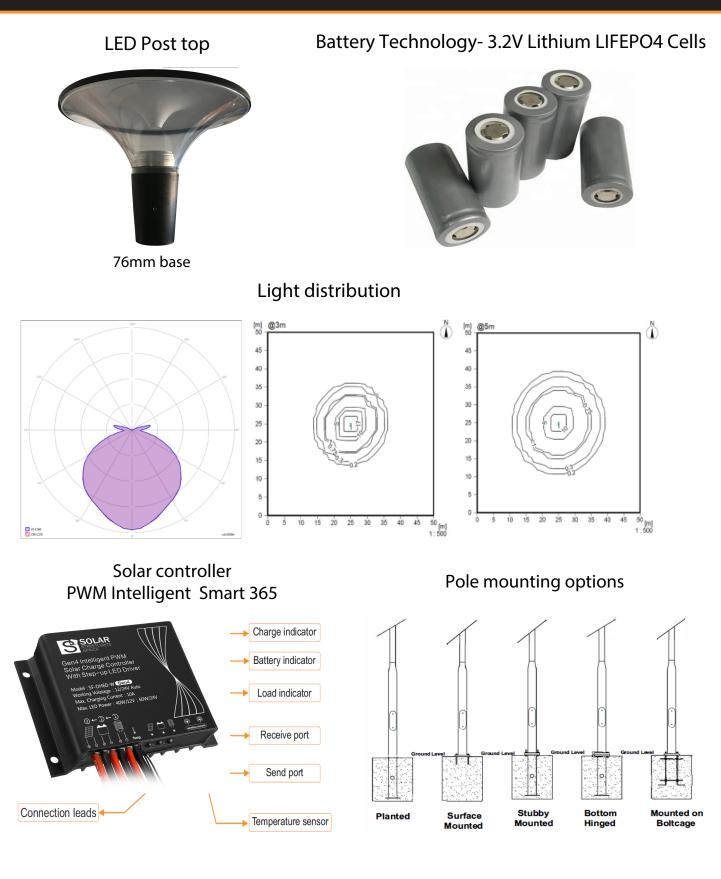

Lighting parameters are based on 13 hours per night for your longest winter night to operate 365 days per year with intelligent Smart 365 Solar controller technology.

Full power with intelligent mode or 5Hrs @ 100% power & 8Hrs @ 70% Light distribution options are Type I, II, III & V.

The battery is designed for over 24 hours at full charge with 4 days back up. Battery requires 4 - 5 hours to replenish.

Each model is supplied with lasercut lettering into the cradle which can be used to highlight, name of place, street / road or place of interest or company name for branding purposes.

## SPECIFICATIONS

|                           | POWER                                                      | 30W                                 |
|---------------------------|------------------------------------------------------------|-------------------------------------|
| LIGHT                     | LED                                                        | Philips Lumileds                    |
|                           | IP RATING                                                  | IP65                                |
|                           | FLUX @ CCT 5000k                                           | 4380lm                              |
|                           | WARRANTY                                                   | 5 years                             |
|                           | CRI                                                        | 70 / 80                             |
|                           | OPTICAL CONTROL                                            | PMMA Lenses                         |
|                           | AVERAGE LIFE SPAN                                          | 10 years                            |
|                           | OPERATING TEMPERATURE                                      | -30 Deg~ + 45 Deg                   |
|                           | MOUNTING HEIGHT                                            | 3.5m above ground                   |
|                           | BEAM ANGLE                                                 | Type I & II short, TM3              |
|                           | POLE TO POLE DISTANCE                                      | 18meters                            |
| BATTERY                   | LITHIUM FERRO PHOSPHATE                                    | LIFEPO4                             |
|                           | VOLTAGE                                                    | 12.8V                               |
|                           | CAPACITY                                                   | 521Wh                               |
|                           | CYCLES                                                     | 2000 - 4000                         |
| SOLAR PANEL               | RATED POWER                                                | 130W Mono                           |
|                           | VOLTAGE AT MAX POWER                                       | 18V                                 |
|                           | CURRENT AT MAX POWER                                       | 6.35Amp                             |
| CONTROLLER                | CHARGE TYPE                                                | PWM Smart 365                       |
|                           | DIMMING                                                    | Intelligent IC - 100 / 70 / 50 / 30 |
|                           | DAY NIGHT SENSORS                                          | Integrated into controller          |
|                           | LIGHTING PARAMETERS                                        | 4 stage Programmable                |
|                           |                                                            | IP 68, Temperature compensation     |
|                           | ELECTRICAL PROTECTION                                      | Overheating, overcharging and       |
|                           |                                                            | Over discharging protections        |
|                           | Alu Zinc and powder coated,                                |                                     |
| BRACKETING<br>AND BATTERY | Manufactured in an SABS approved facility with ISO 9001    |                                     |
| BOXES                     | 3CR12 Stainless steel optional for coastal environments    |                                     |
| POLE                      | Galvanized pole, 4m pole with baseplate - 76 x 60mm collar |                                     |
| Powder Coating            | Optional                                                   |                                     |