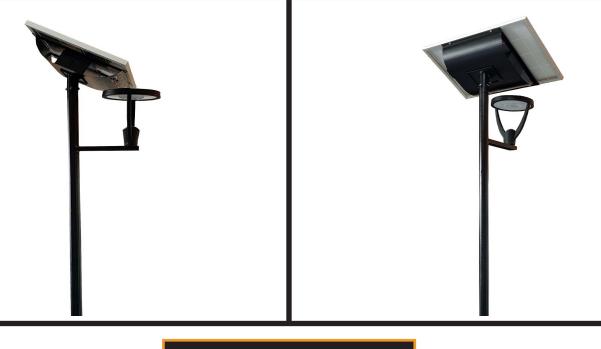

The 30W Universal Solar LED Post top light is a slimline, compact and aesthetically pleasing which incorporates all components together classed as in integrated design. This model is supplied with a 35W Philips SMD LED Post Top with a lumen output of 150lm/w.

The battery is designed for over 24 hours at full charge with 4 days back up. Battery requires 4 - 5 hours to replenish.

Each model is supplied with lasercut lettering into the cradle which can be used to highlight, name of place, street / road or place of interest or company name for branding purposes.