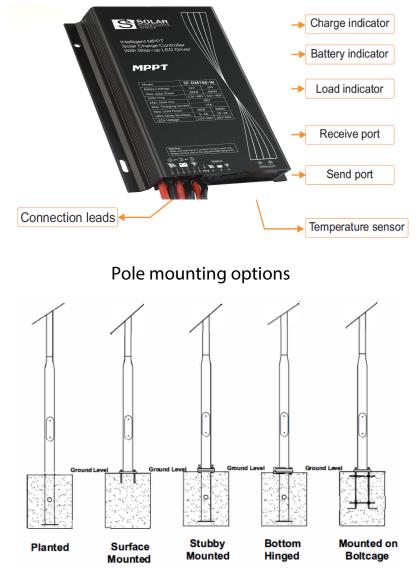

Lighting parameters are based on 13 hours per night for your longest winter night to operate 365 days per year with intelligent Smart 365 Solar controller technology.

Full power with intelligent mode or 5Hrs @ 100% power & 8Hrs @ 70% Light distribution options are Type 1 & 11 Medium, Type 1 Short.