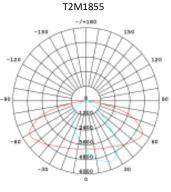

Lighting parameters are based on 13 hours per night for your longest winter night to operate 365 days per year with intelligent Smart 365 Solar controller technology.

Full power with intelligent mode or 5Hrs @ 100% power & 8Hrs @ 70% Light distribution options are Type 1 & 11 Medium, Type 1 Short.

## SPECIFICATIONS

|                           | POWER                                                                                                              | 80W X 2                             |
|---------------------------|--------------------------------------------------------------------------------------------------------------------|-------------------------------------|
| LIGHT                     | LED                                                                                                                | Philips Lumileds                    |
|                           | IP RATING                                                                                                          | IP66                                |
|                           | FLUX @ CCT 5000k                                                                                                   | 11200 m X 2 - 22400                 |
|                           | WARRANTY                                                                                                           | 5 years                             |
|                           | CRI                                                                                                                | 70 / 80                             |
|                           | OPTICAL CONTROL                                                                                                    | PMMA Lenses                         |
|                           | AVERAGE LIFE SPAN                                                                                                  | 10 years                            |
|                           | OPERATING TEMPERATURE                                                                                              | -30 Deg~ + 45 Deg                   |
|                           | MOUNTING HEIGHT                                                                                                    | 9m above ground                     |
|                           | BEAM ANGLE                                                                                                         | Type 1 & 11 Medium, Type 1 Short    |
|                           | POLE TO POLE DISTANCE                                                                                              | 35 meters                           |
| BATTERY                   | LITHIUM FERRO PHOSPHATE                                                                                            | LIFEPO4                             |
|                           | VOLTAGE                                                                                                            | 25.6V                               |
|                           | CAPACITY                                                                                                           | 2764Wh                              |
|                           | CYCLES                                                                                                             | 2000 - 4000                         |
| SOLAR PANEL               | RATED POWER                                                                                                        | 540W Mono                           |
|                           | VOLTAGE AT MAX POWER                                                                                               | 76.16V                              |
|                           | CURRENT AT MAX POWER                                                                                               | 8.58Amp                             |
| CONTROLLER                | CHARGETYPE                                                                                                         | MPPT Smart 365                      |
|                           | DIMMING                                                                                                            | Intelligent IC - 100 / 70 / 50 / 30 |
|                           | DAY NIGHT SENSORS                                                                                                  | Integrated into controller          |
|                           | LIGHTING PARAMETERS                                                                                                | 4 stage Programmable                |
|                           |                                                                                                                    | IP 68, Temperature compensation     |
|                           | ELECTRICAL PROTECTION                                                                                              | Overheating, overcharging and       |
|                           |                                                                                                                    | Over discharging protections        |
|                           | Alu Zinc and powder coated,                                                                                        |                                     |
| BRACKETING<br>AND BATTERY | Manufactured in an SABS approved facility with ISO 9001<br>3CR12 Stainless steel optional for coastal environments |                                     |
| BOXES                     |                                                                                                                    |                                     |
|                           |                                                                                                                    |                                     |
| POLE                      | Galvanized steel ,10m pole with arm - 127 - 114mm                                                                  |                                     |
| Powder Coating            | Optional                                                                                                           |                                     |

## 80W X 2 Solar LED Street light Model SSLASOLST80X2UNI-LI

LED Street

Light distribution

T1M1856

T2S1854

Battery Technology- 3.2V Lithium LIFEPO4 Cells

Solar controller - MPPT Intelligent Smart 365

Components certifications