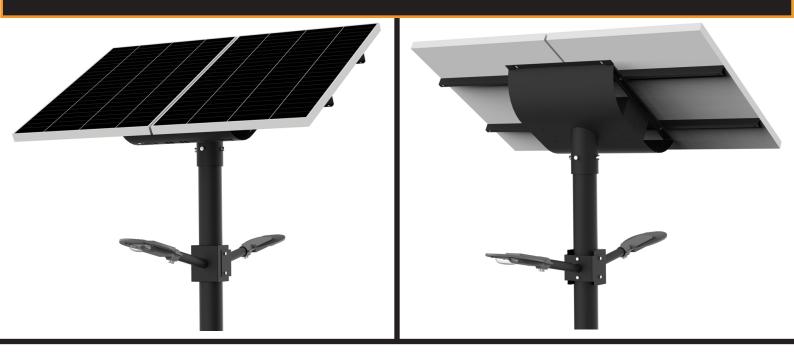

## 80W x 2 Solar LED Street light Model SSLASOLST80X2UNI-LI

- Integrated Battery Design
- Highpower & Robust
- Lithium-Ion Technology
- Alu Zinc / Stainless Steel
- Different Colour Options
- Made in South Africa

The Universal Solar street light is a slimline, compact and aesthetically pleasing which incorporates all components together classed as in integrated design. This model is supplied with a 80W X 2 Philips SMD LED street with a lumen output of 160lm/w.

## 80W X 2 Solar LED Street light Model SSLASOLST80X2UNI-LI

LED Street

Light distribution

T1M1856

T2S1854

Battery Technology- 3.2V Lithium LIFEPO4 Cells

Solar controller - MPPT Intelligent Smart 365

Components certifications