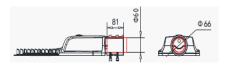

## 80W x 2 Solar LED Street light Model SSLASOLST80X2UNI-LI

- Integrated Battery Design
- Highpower & Robust
- Lithium-Ion Technology
- Alu Zinc / Stainless Steel
- Different Colour Options
- Made in South Africa

The Universal Solar street light is a slimline, compact and aesthetically pleasing which incorporates all components together classed as in integrated design. This model is supplied with a 80W X 2 Philips SMD LED street with a lumen output of 160lm/w.

## 80W X 2 Solar LED Street light Model SSLASOLST80X2UNI-LI

LED Street

Light distribution

T1M1856

T2S1854

Battery Technology- 3.2V Lithium LIFEPO4 Cells

Solar controller - MPPT Intelligent Smart 365

Components certifications