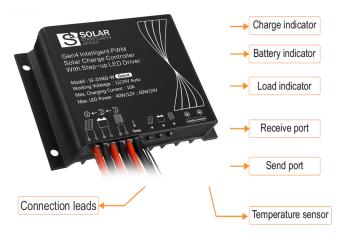

# **SPECIFICATIONS**

|                                    | POWER                                                                                                            | 40W                                 |
|------------------------------------|------------------------------------------------------------------------------------------------------------------|-------------------------------------|
| LIGHT                              | LED                                                                                                              | Philips Lumileds                    |
|                                    | IP RATING                                                                                                        | IP65                                |
|                                    | FLUX @ CCT 5000k                                                                                                 | 5840lm                              |
|                                    | WARRANTY                                                                                                         | 5 years                             |
|                                    | CRI                                                                                                              | 70 / 80                             |
|                                    | OPTICAL CONTROL                                                                                                  | PMMA Lenses                         |
|                                    | AVERAGE LIFE SPAN                                                                                                | 10 years                            |
|                                    | OPERATING TEMPERATURE                                                                                            | -30 Deg~ + 45 Deg                   |
|                                    | MOUNTING HEIGHT                                                                                                  | 3.5m above ground                   |
|                                    | BEAM ANGLE                                                                                                       | Type I & II short, TM3              |
|                                    | POLE TO POLE DISTANCE                                                                                            | 20meters                            |
| BATTERY                            | LITHIUM FERRO PHOSPHATE                                                                                          | LIFEPO4                             |
|                                    | VOLTAGE                                                                                                          | 12.8V                               |
|                                    | CAPACITY                                                                                                         | 691Wh                               |
|                                    | CYCLES                                                                                                           | 2000 - 4000                         |
| SOLAR PANEL                        | RATED POWER                                                                                                      | 160W Poly                           |
|                                    | VOLTAGE AT MAX POWER                                                                                             | 18V                                 |
|                                    | CURRENT AT MAX POWER                                                                                             | 8.16Amp                             |
| CONTROLLER                         | CHARGE TYPE                                                                                                      | PWM Smart 365                       |
|                                    | DIMMING                                                                                                          | Intelligent IC - 100 / 70 / 50 / 30 |
|                                    | DAY NIGHT SENSORS                                                                                                | Integrated into controller          |
|                                    | LIGHTING PARAMETERS                                                                                              | 4 stage Programmable                |
|                                    |                                                                                                                  | IP 68, Temperature compensation     |
|                                    | ELECTRICAL PROTECTION                                                                                            | Overheating, overcharging and       |
|                                    |                                                                                                                  | Over discharging protections        |
| BRACKETING<br>AND BATTERY<br>BOXES | Alu Zinc and powder coated,                                                                                      |                                     |
|                                    | Manufactured in an SABS approved facility with ISO 9001  3CR12 Stainless steel optional for coastal environments |                                     |
|                                    |                                                                                                                  |                                     |
| POLE                               | Galvanized pole, 4m pole with baseplate - 76 x 60mm collar                                                       |                                     |
| Powder Coating                     | Optional                                                                                                         |                                     |
|                                    |                                                                                                                  |                                     |

## Light distribution

Solar controller PWM Intelligent Smart 365

Pole mounting options

Components certifications

LM-79 LM-80 TM21 **IP66 IP68 IE** 