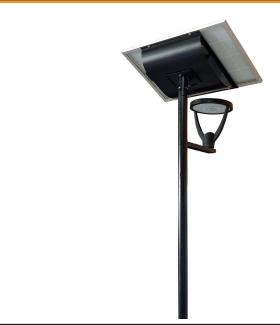

#### 40W Solar LED Post Top Model SSLASOLPT40UNI-LI

- Integrated Battery Design
- Highpower & Robust
- Lithium-Ion Technology
- Alu Zinc / Stainless Steel
- Different Colour Options
- Made in South Africa

The 40W Universal Solar LED Post top light is a slimline, compact and aesthetically pleasing which incorporates all components together classed as in integrated design.

This model is supplied with a 40W Philips SMD LED Post Top with a lumen output of 150lm/w.

#### 40W Solar LED Post Top Model SSLASOLPT40UNI-LI

**LED Post top** 