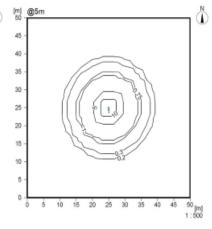

Lighting parameters are based on 13 hours per night for your longest winter night to operate 365 days per year with intelligent Smart 365 Solar controller technology.

Full power with intelligent mode or 5Hrs @ 100% power & 8Hrs @ 70% Light distribution options are Type I, II, III & V.

# **SPECIFICATIONS**

|                                    | POWER                                                                                                            | 40W                                 |
|------------------------------------|------------------------------------------------------------------------------------------------------------------|-------------------------------------|
| LIGHT                              | LED                                                                                                              | Philips Lumileds                    |
|                                    | IP RATING                                                                                                        | IP65                                |
|                                    | FLUX @ CCT 5000k                                                                                                 | 5840lm                              |
|                                    | WARRANTY                                                                                                         | 5 years                             |
|                                    | CRI                                                                                                              | 70 / 80                             |
|                                    | OPTICAL CONTROL                                                                                                  | PMMA Lenses                         |
|                                    | AVERAGE LIFE SPAN                                                                                                | 10 years                            |
|                                    | OPERATING TEMPERATURE                                                                                            | -30 Deg~ + 45 Deg                   |
|                                    | MOUNTING HEIGHT                                                                                                  | 3.5m above ground                   |
|                                    | BEAM ANGLE                                                                                                       | Type I & II short, TM3              |
|                                    | POLE TO POLE DISTANCE                                                                                            | 20meters                            |
| BATTERY                            | LITHIUM FERRO PHOSPHATE                                                                                          | LIFEPO4                             |
|                                    | VOLTAGE                                                                                                          | 12.8V                               |
|                                    | CAPACITY                                                                                                         | 691Wh                               |
|                                    | CYCLES                                                                                                           | 2000 - 4000                         |
| SOLAR PANEL                        | RATED POWER                                                                                                      | 160W Poly                           |
|                                    | VOLTAGE AT MAX POWER                                                                                             | 18V                                 |
|                                    | CURRENT AT MAX POWER                                                                                             | 8.16Amp                             |
| CONTROLLER                         | CHARGE TYPE                                                                                                      | PWM Smart 365                       |
|                                    | DIMMING                                                                                                          | Intelligent IC - 100 / 70 / 50 / 30 |
|                                    | DAY NIGHT SENSORS                                                                                                | Integrated into controller          |
|                                    | LIGHTING PARAMETERS                                                                                              | 4 stage Programmable                |
|                                    |                                                                                                                  | IP 68, Temperature compensation     |
|                                    | ELECTRICAL PROTECTION                                                                                            | Overheating, overcharging and       |
|                                    |                                                                                                                  | Over discharging protections        |
| BRACKETING<br>AND BATTERY<br>BOXES | Alu Zinc and powder coated,                                                                                      |                                     |
|                                    | Manufactured in an SABS approved facility with ISO 9001  3CR12 Stainless steel optional for coastal environments |                                     |
|                                    |                                                                                                                  |                                     |
| POLE                               | Galvanized pole, 4m pole with baseplate - 76 x 60mm collar                                                       |                                     |
| Powder Coating                     | Optional                                                                                                         |                                     |
|                                    |                                                                                                                  |                                     |

## Light distribution

Solar controller PWM Intelligent Smart 365

Pole mounting options

Components certifications

LM-79 LM-80 TM21 **IP66 IP68 IE** 