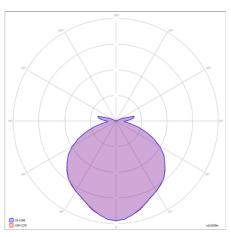

Lighting parameters are based on 13 hours per night for your longest winter night to operate 365 days per year with intelligent Smart 365 Solar controller technology.

Full power with intelligent mode or 5Hrs @ 100% power & 8Hrs @ 70% Light distribution options are Type I, II, III & V.

# **SPECIFICATIONS**

|                                    | POWER                                                                                                            | 40W                                 |
|------------------------------------|------------------------------------------------------------------------------------------------------------------|-------------------------------------|
| LIGHT                              | LED                                                                                                              | Philips Lumileds                    |
|                                    | IP RATING                                                                                                        | IP65                                |
|                                    | FLUX @ CCT 5000k                                                                                                 | 5840lm                              |
|                                    | WARRANTY                                                                                                         | 5 years                             |
|                                    | CRI                                                                                                              | 70 / 80                             |
|                                    | OPTICAL CONTROL                                                                                                  | PMMA Lenses                         |
|                                    | AVERAGE LIFE SPAN                                                                                                | 10 years                            |
|                                    | OPERATING TEMPERATURE                                                                                            | -30 Deg~ + 45 Deg                   |
|                                    | MOUNTING HEIGHT                                                                                                  | 3.5m above ground                   |
|                                    | BEAM ANGLE                                                                                                       | Type I & II short, TM3              |
|                                    | POLE TO POLE DISTANCE                                                                                            | 20meters                            |
| BATTERY                            | LITHIUM FERRO PHOSPHATE                                                                                          | LIFEPO4                             |
|                                    | VOLTAGE                                                                                                          | 12.8V                               |
|                                    | CAPACITY                                                                                                         | 691Wh                               |
|                                    | CYCLES                                                                                                           | 2000 - 4000                         |
| SOLAR PANEL                        | RATED POWER                                                                                                      | 160W Poly                           |
|                                    | VOLTAGE AT MAX POWER                                                                                             | 18V                                 |
|                                    | CURRENT AT MAX POWER                                                                                             | 8.16Amp                             |
| CONTROLLER                         | CHARGE TYPE                                                                                                      | PWM Smart 365                       |
|                                    | DIMMING                                                                                                          | Intelligent IC - 100 / 70 / 50 / 30 |
|                                    | DAY NIGHT SENSORS                                                                                                | Integrated into controller          |
|                                    | LIGHTING PARAMETERS                                                                                              | 4 stage Programmable                |
|                                    |                                                                                                                  | IP 68, Temperature compensation     |
|                                    | ELECTRICAL PROTECTION                                                                                            | Overheating, overcharging and       |
|                                    |                                                                                                                  | Over discharging protections        |
| BRACKETING<br>AND BATTERY<br>BOXES | Alu Zinc and powder coated,                                                                                      |                                     |
|                                    | Manufactured in an SABS approved facility with ISO 9001  3CR12 Stainless steel optional for coastal environments |                                     |
|                                    |                                                                                                                  |                                     |
| POLE                               | Galvanized pole, 4m pole with baseplate - 76 x 60mm collar                                                       |                                     |
| Powder Coating                     | Optional                                                                                                         |                                     |
|                                    |                                                                                                                  |                                     |

## Light distribution

Solar controller PWM Intelligent Smart 365

Pole mounting options

Components certifications

LM-79 LM-80 TM21 **IP66 IP68 IE** 