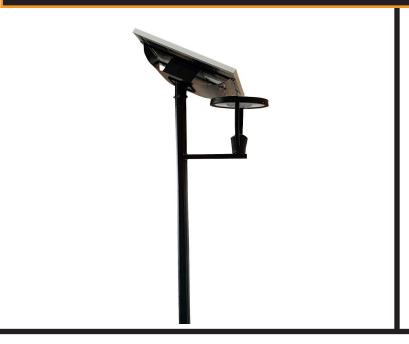

#### 40W Solar LED Post Top Model SSLASOLPT40UNI-LI

- Integrated Battery Design
- Highpower & Robust
- Lithium-Ion Technology
- Alu Zinc / Stainless Steel
- Different Colour Options
- Made in South Africa

The 40W Universal Solar LED Post top light is a slimline, compact and aesthetically pleasing which incorporates all components together classed as in integrated design.

This model is supplied with a 40W Philips SMD LED Post Top with a lumen output of 150lm/w.

#### 40W Solar LED Post Top Model SSLASOLPT40UNI-LI

**LED Post top** 