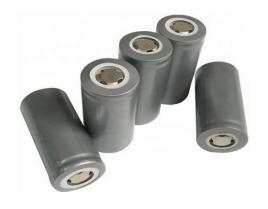

|                                     |
| POLE                               | Galvanized pole, 4m pole with baseplate - 76 x 60mm collar                                                       |                                     |
| Powder Coating                     | Optional                                                                                                         |                                     |
|                                    |                                                                                                                  |                                     |

#### 40W Solar LED Post Top Model SSLASOLPT40UNI-LI

**LED Post top** 

### Battery Technology- 3.2V Lithium LIFEPO4 Cells





## Light distribution







Solar controller PWM Intelligent Smart 365

Pole mounting options





Components certifications

LM-79 LM-80 TM21 **IP66 IP68 IE**