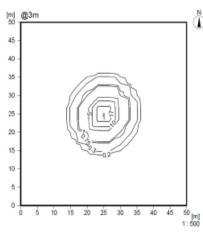

Lighting parameters are based on 13 hours per night for your longest winter night to operate 365 days per year with intelligent Smart 365 Solar controller technology.

Full power with intelligent mode or 5Hrs @ 100% power & 8Hrs @ 70% Light distribution options are Type I, II, III & V.

# **SPECIFICATIONS**

|                                    | POWER                                                                                                            | 40W                                 |
|------------------------------------|------------------------------------------------------------------------------------------------------------------|-------------------------------------|
| LIGHT                              | LED                                                                                                              | Philips Lumileds                    |
|                                    | IP RATING                                                                                                        | IP65                                |
|                                    | FLUX @ CCT 5000k                                                                                                 | 5840lm                              |
|                                    | WARRANTY                                                                                                         | 5 years                             |
|                                    | CRI                                                                                                              | 70 / 80                             |
|                                    | OPTICAL CONTROL                                                                                                  | PMMA Lenses                         |
|                                    | AVERAGE LIFE SPAN                                                                                                | 10 years                            |
|                                    | OPERATING TEMPERATURE                                                                                            | -30 Deg~ + 45 Deg                   |
|                                    | MOUNTING HEIGHT                                                                                                  | 3.5m above ground                   |
|                                    | BEAM ANGLE                                                                                                       | Type I & II short, TM3              |
|                                    | POLE TO POLE DISTANCE                                                                                            | 20meters                            |
| BATTERY                            | LITHIUM FERRO PHOSPHATE                                                                                          | LIFEPO4                             |
|                                    | VOLTAGE                                                                                                          | 12.8V                               |
|                                    | CAPACITY                                                                                                         | 691Wh                               |
|                                    | CYCLES                                                                                                           | 2000 - 4000                         |
| SOLAR PANEL                        | RATED POWER                                                                                                      | 160W Poly                           |
|                                    | VOLTAGE AT MAX POWER                                                                                             | 18V                                 |
|                                    | CURRENT AT MAX POWER                                                                                             | 8.16Amp                             |
| CONTROLLER                         | CHARGE TYPE                                                                                                      | PWM Smart 365                       |
|                                    | DIMMING                                                                                                          | Intelligent IC - 100 / 70 / 50 / 30 |
|                                    | DAY NIGHT SENSORS                                                                                                | Integrated into controller          |
|                                    | LIGHTING PARAMETERS                                                                                              | 4 stage Programmable                |
|                                    |                                                                                                                  | IP 68, Temperature compensation     |
|                                    | ELECTRICAL PROTECTION                                                                                            | Overheating, overcharging and       |
|                                    |                                                                                                                  | Over discharging protections        |
| BRACKETING<br>AND BATTERY<br>BOXES | Alu Zinc and powder coated,                                                                                      |                                     |
|                                    | Manufactured in an SABS approved facility with ISO 9001  3CR12 Stainless steel optional for coastal environments |                                     |
|                                    |                                                                                                                  |                                     |
| POLE                               | Galvanized pole, 4m pole with baseplate - 76 x 60mm collar                                                       |                                     |
| Powder Coating                     | Optional                                                                                                         |                                     |
|                                    |                                                                                                                  |                                     |

## Light distribution

Solar controller PWM Intelligent Smart 365

Pole mounting options

Components certifications

LM-79 LM-80 TM21 **IP66 IP68 IE** 