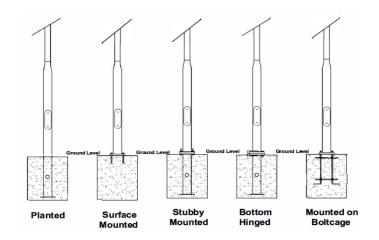

## Light distribution

Solar controller PWM Intelligent Smart 365

Pole mounting options

Components certifications

LM-79 LM-80 TM21 **IP66 IP68 IE** 