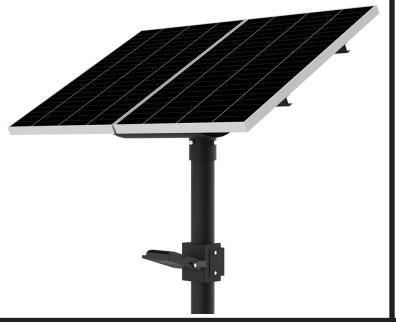

The Universal Solar flood light is a slimline, compact and aesthetically pleasing which incorporates all components together classed as in integrated design.

This model is supplied with a 80w Philips SMD LED flood with a

Pole mounting options

Components certifications

LM-79 LM-80 TM21 **IP66 IP68 III** 