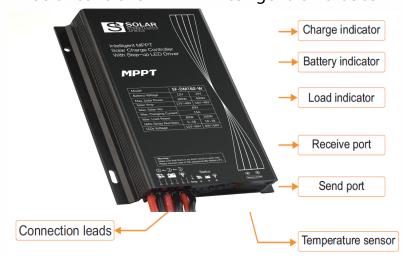

## 80W Solar LED Flood light Model SSLASOLFL80UNI-LI

**LED Flood** 

Illumination Cone Curve

**Distribution Curve Flux** 

Solar controller - MPPT Intelligent Smart 365

Battery Technology- 3.2V Lithium LIFEPO4 Cells