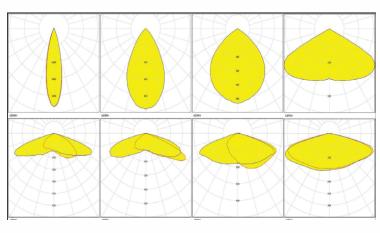

lumen output of 150lm/w.

Lighting parameters are based on 13 hours per night for your longest winter night to operate 365 days per year with intelligent Smart 365 Solar controller technology.

Full power with intelligent mode or 5Hrs @ 100% power & 8Hrs @ 70% Light distribution options are 30, 45, 60, 90 & 110 degrees.

## 80W Solar LED Flood light Model SSLASOLFL80UNI-LI

**LED Flood** 

Illumination Cone Curve

**Distribution Curve Flux** 

Solar controller - MPPT Intelligent Smart 365

Battery Technology- 3.2V Lithium LIFEPO4 Cells