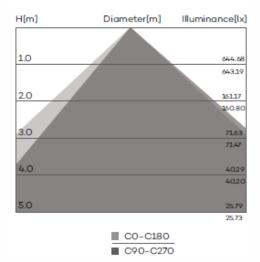

## 80W Solar LED Flood light Model SSLASOLFL80UNI-LI

**LED Flood** 

Illumination Cone Curve

**Distribution Curve Flux** 

Solar controller - MPPT Intelligent Smart 365

Battery Technology- 3.2V Lithium LIFEPO4 Cells