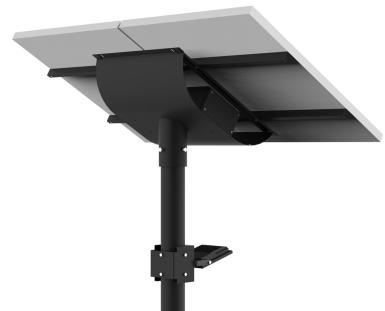

Pole mounting options

Components certifications

LM-79 LM-80 TM21 **IP66 IP68 III** 