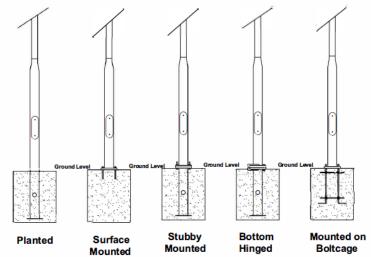

Pole mounting options

Components certifications

LM-79 LM-80 TM21 **IP66 IP68 III** 