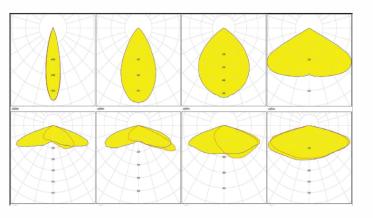

## 10W Solar LED Flood light Model SSLASOLFL10UNI-LI

**LED Flood** 

Illumination Cone Curve

**Distribution Curve Flux** 

Lighting parameters are based on 13 hours per night for your longest winter night to operate 365 days per year with intelligent Smart 365 Solar controller tchnology.

Full power with intelligent mode or 5Hrs @ 100% power & 8Hrs @ 70% Light distribution options are 30, 45, 60, 90 & 110 degrees.