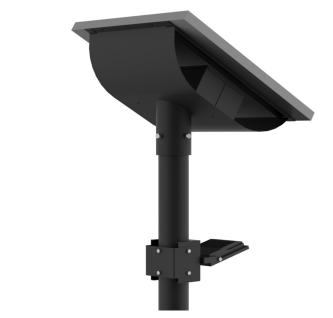

The battery is designed for over 24 hours at full charge with 3 nights in Smart mode.

Battery requires 4 - 5 hours to replenish.

Each model is supplied with lasercut lettering into the cradle which can be used to highlight, name of place, street / road or place of interest or company name for branding purposes.

## Battery Technology- 3.2V Lithium LIFEPO4 Cells

Solar controller - PWM Intelligent Smart 365

Pole mounting options

Components certifications

LM-79 LM-80 TM21 **IP66 IP68** 