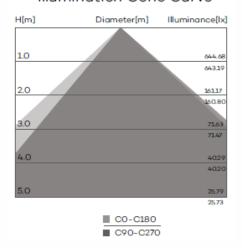

Lighting parameters are based on 13 hours per night for your longest winter night to operate 365 days per year with intelligent Smart 365 Solar controller tchnology.

Full power with intelligent mode or 5Hrs @ 100% power & 8Hrs @ 70% Light distribution options are 30, 45, 60, 90 & 110 degrees.

## 10W Solar LED Flood light Model SSLASOLFL10UNI-LI

**LED Flood** 

Illumination Cone Curve

**Distribution Curve Flux** 