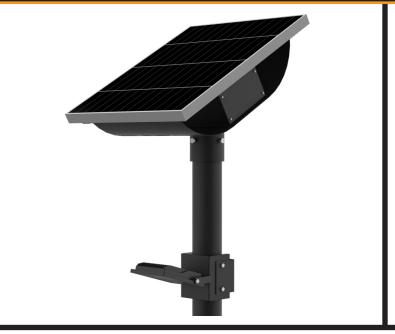

## 10W Solar LED Flood light Model SSLASOLFL10UNI-LI

- Integrated Battery Design
- Highpower & Robust
- Lithium-Ion Technology
- Alu Zinc / Stainless Steel
- Different Colour Options
- Made in South Africa

The Universal Solar flood light is a slimline, compact and aesthetically pleasing which incorporates all components together classed as in integrated design.

This model is supplied with a 10w Philips SMD LED flood with a lumen output of 150lm/w.