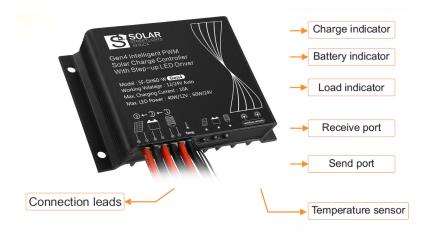

## Battery Technology- 3.2V Lithium LIFEPO4 Cells

Solar controller - PWM Intelligent Smart 365

Pole mounting options

Components certifications

LM-79 LM-80 TM21 **IP66 IP68** 