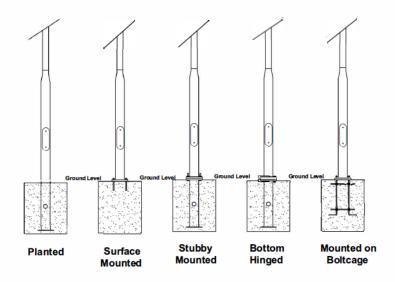

## Battery Technology- 3.2V Lithium LIFEPO4 Cells

Solar controller - PWM Intelligent Smart 365

Pole mounting options

Components certifications

LM-79 LM-80 TM21 **IP66 IP68** 