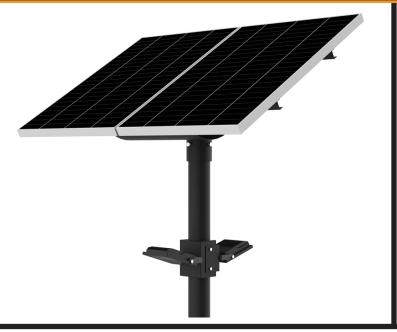

Pole mounting options

Components certifications

LM-79 LM-80 TM21 **IP66 IP68** 