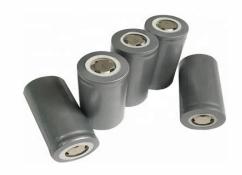

The battery is designed for 13Hrs with 3 nights of reserve and requires 4 - 5 hours to replenish.

Each model is supplied with lasercut lettering into the cradle which can be used to highlight, name of place, street / road or place of interest or company name for branding purposes.