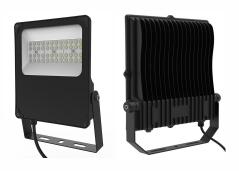

The Universal Solar flood light is a slimline, compact and aesthetically pleasing which incorporates all components together classed as in integrated design.

This model is supplied with a 30W X 2 Philips SMD LED flood with a lumen output of 150lm/w.

## 30W X 2 Solar LED Flood light Model SSLASOLFL30X2UNI-LI

**LED Flood** 

Illumination Cone Curve

**Distribution Curve Flux** 

Battery Technology- 3.2V Lithium LIFEPO4 Cells

Solar controller - PWM Intelligent Smart 365