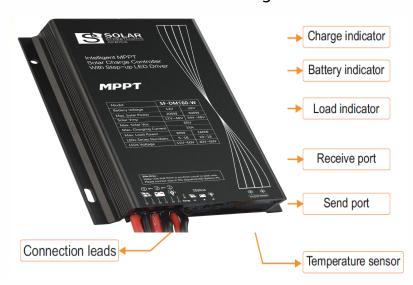

Lighting parameters are based on 13 hours per night for your longest winter night to operate 365 days per year with intelligent Smart 365 Solar controller technology.

Full power with intelligent mode or 5Hrs @ 100% power & 8Hrs @ 70% Light distribution options are 30, 45, 60, 90 & 110 degrees.

## **SPECIFICATIONS**

|                                    | POWER                                                                   | 30W x 2                             |
|------------------------------------|-------------------------------------------------------------------------|-------------------------------------|
| LIGHT                              | LED                                                                     | Philips Lumileds                    |
|                                    | IP RATING                                                               | IP66                                |
|                                    | FLUX @ CCT 5000k                                                        | 3900 lumen x 2 - 7800lm             |
|                                    | WARRANTY                                                                | 5 years                             |
|                                    | CRI                                                                     | 70 / 80                             |
|                                    | OPTICAL CONTROL                                                         | PMMA Lenses & glass                 |
|                                    | AVERAGE LIFE SPAN                                                       | 10 years                            |
|                                    | OPERATING TEMPERATURE                                                   | -30 Deg~ + 45 Deg                   |
|                                    | MOUNTING HEIGHT                                                         | 6m above ground                     |
|                                    | BEAM ANGLE                                                              | 30 , 60, 90 & 110 degrees           |
|                                    | POLE TO POLE DISTANCE                                                   | 32 meters                           |
| BATTERY                            | LITHIUM FERRO PHOSPHATE                                                 | LIFEPO4                             |
|                                    | VOLTAGE                                                                 | 25.6V                               |
|                                    | CAPACITY                                                                | 1117Wh                              |
|                                    | CYCLES                                                                  | 2000 - 4000                         |
| SOLAR PANEL                        | RATED POWER                                                             | 300W Mono                           |
|                                    | VOLTAGE AT MAX POWER                                                    | 36.85V                              |
|                                    | CURRENT AT MAX POWER                                                    | 8.14Amp                             |
| CONTROLLER                         | CHARGE TYPE                                                             | MPPT Smart 365                      |
|                                    | DIMMING                                                                 | Intelligent IC - 100 / 70 / 50 / 30 |
|                                    | DAY NIGHT SENSORS                                                       | Integrated into controller          |
|                                    | LIGHTING PARAMETERS                                                     | 4 stage Programmable                |
|                                    |                                                                         | IP 68, Temperature compensation     |
|                                    | ELECTRICAL PROTECTION                                                   | Overheating, overcharging and       |
|                                    |                                                                         | Over discharging protections        |
| BRACKETING<br>AND BATTERY<br>BOXES | Alu Zinc and powder coated,                                             |                                     |
|                                    | Manufactured in an SABS approved facility with ISO 9001                 |                                     |
|                                    | 3CR12 Stainless steel optional for coastal environments                 |                                     |
| POLE                               | Galvanized steel ,7m pole with flood light collar - 114 - 101mm         |                                     |
| POLE                               | Garvariized steer, / III pole with hood light collar - 114 - 10 1111111 |                                     |
| Powder Coating                     | Optional                                                                |                                     |