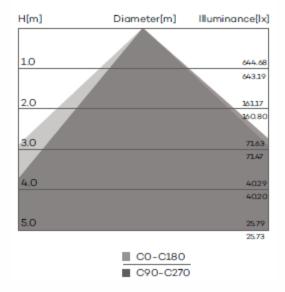

## 30W X 2 Solar LED Flood light Model SSLASOLFL30X2UNI-LI

**LED Flood** 

Illumination Cone Curve

**Distribution Curve Flux** 

Battery Technology- 3.2V Lithium LIFEPO4 Cells

Solar controller - PWM Intelligent Smart 365