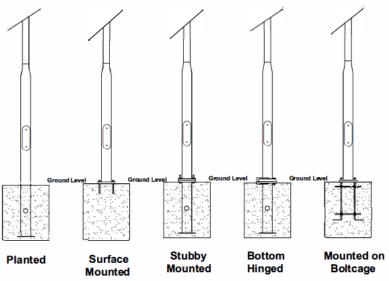

Pole mounting options

Components certifications

LM-79 LM-80 TM21 **IP66 IP68** 