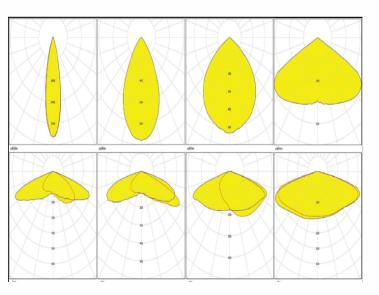

## 30W X 2 Solar LED Flood light Model SSLASOLFL30X2UNI-LI

**LED Flood** 

Illumination Cone Curve

**Distribution Curve Flux** 

Battery Technology- 3.2V Lithium LIFEPO4 Cells

Solar controller - PWM Intelligent Smart 365