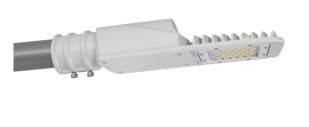

#### 60W Solar LED Street light Model SSLASOLST60UNI-LI

- Integrated Battery Design
- Highpower & Robust
- Lithium-Ion Technology
- Alu Zinc / Stainless Steel
- Different Colour Options
- Made in South Africa

The Universal Solar street light is a slimline, compact and aesthetically pleasing which incorporates all components together classed as in integrated design. This model is supplied with a 60w Philips SMD LED street with a lumen output of 160lm/w.

#### 60W Solar LED Street light Model SSLASOLST60UNI-LI