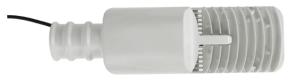

|
|                           |                                                                                                                    |                                     |
| POLE                      | Galvanized steel ,8m pole with arm - 127 - 101mm                                                                   |                                     |
| Powder Coating            | Optional                                                                                                           |                                     |

#### 60W Solar LED Street light Model SSLASOLST60UNI-LI

# Battery Technology- 3.2V Lithium LIFEPO Cells



### Solar controller - MPPT Intelligent Smart 365



### Pole mounting options



#### LED Street





## Light distribution





(Lumileds Luxeon 3030)

**Components certifications** 

LM-79 LM-80 TM21 **IP66 IP68 III 💀**