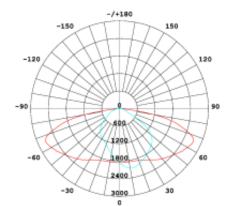

## Light distribution

(Lumileds Luxeon 3030)

**Components certifications** 

LM-79 LM-80 TM21 **IP66 IP68 III 💀**

Lighting parameters are based on 13 hours per night for your longest winter night to operate 365 days per year with intelligent Smart 365 Solar controller technology.

Full power with intelligent mode or 5Hrs @ 100% power & 8Hrs @ 70% Light distribution options are Type 1 short & Type 11 Long, Medium The battery is designed for over 24 hours at full charge with 4 days back up. Battery requires 4 - 5 hours to replenish.

# SPECIFICATIONS

|                           | POWER                                                                                                              | 60W                                 |
|---------------------------|--------------------------------------------------------------------------------------------------------------------|-------------------------------------|
| LIGHT                     | LED                                                                                                                | Philips Lumileds                    |
|                           | IP RATING                                                                                                          | IP67 & IP68                         |
|                           | FLUX @ CCT 5000k                                                                                                   | 8100 lumen                          |
|                           | WARRANTY                                                                                                           | 5 years                             |
|                           | CRI                                                                                                                | 70 / 80                             |
|                           | OPTICAL CONTROL                                                                                                    | PMMA Lenses                         |
|                           | AVERAGE LIFE SPAN                                                                                                  | 10 years                            |
|                           | OPERATING TEMPERATURE                                                                                              | -30 Deg~ + 45 Deg                   |
|                           | MOUNTING HEIGHT                                                                                                    | 8m above ground                     |
|                           | BEAM ANGLE                                                                                                         | Type 1 & 11 Long, Type 1 Medium     |
|                           | POLE TO POLE DISTANCE                                                                                              | 35 meters                           |
| BATTERY                   | LITHIUM FERRO PHOSPHATE                                                                                            | LIFEPO4                             |
|                           | VOLTAGE                                                                                                            | 25.6V                               |
|                           | CAPACITY                                                                                                           | 1117Wh                              |
|                           | CYCLES                                                                                                             | 2000 - 4000                         |
| SOLAR PANEL               | RATED POWER                                                                                                        | 300w Poly                           |
|                           | VOLTAGE AT MAX POWER                                                                                               | 36.85V                              |
|                           | CURRENT AT MAX POWER                                                                                               | 8.14Amp                             |
| CONTROLLER                | CHARGE TYPE                                                                                                        | MPPT Smart 365                      |
|                           | DIMMING                                                                                                            | Intelligent IC - 100 / 70 / 50 / 30 |
|                           | DAY NIGHT SENSORS                                                                                                  | Integrated into controller          |
|                           | LIGHTING PARAMETERS                                                                                                | 4 stage Programmable                |
|                           |                                                                                                                    | IP 68, Temperature compensation     |
|                           | ELECTRICAL PROTECTION                                                                                              | Overheating, overcharging and       |
|                           |                                                                                                                    | Over discharging protections        |
|                           | Alu Zinc and powder coated,                                                                                        |                                     |
| BRACKETING<br>AND BATTERY | Manufactured in an SABS approved facility with ISO 9001<br>3CR12 Stainless steel optional for coastal environments |                                     |
| BOXES                     |                                                                                                                    |                                     |
|                           |                                                                                                                    |                                     |
| POLE                      | Galvanized steel ,8m pole with arm - 127 - 101mm                                                                   |                                     |
| Powder Coating            | Optional                                                                                                           |                                     |