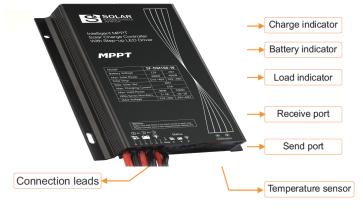

|                                     |
|                           |                                                                                                                    |                                     |
| POLE                      | Galvanized steel ,8m pole with arm - 127 - 101mm                                                                   |                                     |
| Powder Coating            | Optional                                                                                                           |                                     |

#### 60W Solar LED Street light Model SSLASOLST60UNI-LI

# Battery Technology- 3.2V Lithium LIFEPO Cells



### Solar controller - MPPT Intelligent Smart 365



### Pole mounting options



#### LED Street





## Light distribution





(Lumileds Luxeon 3030)

**Components certifications** 

LM-79 LM-80 TM21 **IP66 IP68 III 💀**