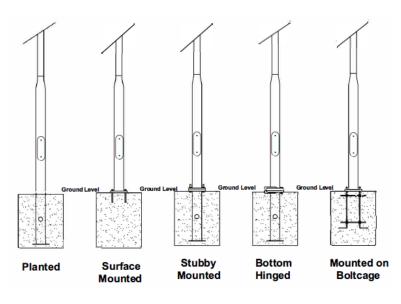

|                                     |
|                           |                                                                                                                    |                                     |
| POLE                      | Galvanized steel ,8m pole with arm - 127 - 101mm                                                                   |                                     |
| Powder Coating            | Optional                                                                                                           |                                     |

#### 60W Solar LED Street light Model SSLASOLST60UNI-LI

# Battery Technology- 3.2V Lithium LIFEPO Cells



### Solar controller - MPPT Intelligent Smart 365



### Pole mounting options



#### LED Street





## Light distribution





(Lumileds Luxeon 3030)

**Components certifications** 

LM-79 LM-80 TM21 **IP66 IP68 III 💀**