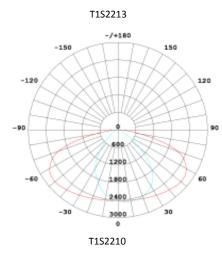

## Light distribution

(Lumileds Luxeon 3030)

**Components certifications** 

LM-79 LM-80 TM21 **IP66 IP68 III 💀**

Lighting parameters are based on 13 hours per night for your longest winter night to operate 365 days per year with intelligent Smart 365 Solar controller technology.

Full power with intelligent mode or 5Hrs @ 100% power & 8Hrs @ 70% Light distribution options are Type 1 short & Type 11 Long, Medium The battery is designed for over 24 hours at full charge with 4 days back up. Battery requires 4 - 5 hours to replenish.

# SPECIFICATIONS

|                           | POWER                                                                                                              | 60W                                 |
|---------------------------|--------------------------------------------------------------------------------------------------------------------|-------------------------------------|
| LIGHT                     | LED                                                                                                                | Philips Lumileds                    |
|                           | IP RATING                                                                                                          | IP67 & IP68                         |
|                           | FLUX @ CCT 5000k                                                                                                   | 8100 lumen                          |
|                           | WARRANTY                                                                                                           | 5 years                             |
|                           | CRI                                                                                                                | 70 / 80                             |
|                           | OPTICAL CONTROL                                                                                                    | PMMA Lenses                         |
|                           | AVERAGE LIFE SPAN                                                                                                  | 10 years                            |
|                           | OPERATING TEMPERATURE                                                                                              | -30 Deg~ + 45 Deg                   |
|                           | MOUNTING HEIGHT                                                                                                    | 8m above ground                     |
|                           | BEAM ANGLE                                                                                                         | Type 1 & 11 Long, Type 1 Medium     |
|                           | POLE TO POLE DISTANCE                                                                                              | 35 meters                           |
| BATTERY                   | LITHIUM FERRO PHOSPHATE                                                                                            | LIFEPO4                             |
|                           | VOLTAGE                                                                                                            | 25.6V                               |
|                           | CAPACITY                                                                                                           | 1117Wh                              |
|                           | CYCLES                                                                                                             | 2000 - 4000                         |
| SOLAR PANEL               | RATED POWER                                                                                                        | 300w Poly                           |
|                           | VOLTAGE AT MAX POWER                                                                                               | 36.85V                              |
|                           | CURRENT AT MAX POWER                                                                                               | 8.14Amp                             |
| CONTROLLER                | CHARGE TYPE                                                                                                        | MPPT Smart 365                      |
|                           | DIMMING                                                                                                            | Intelligent IC - 100 / 70 / 50 / 30 |
|                           | DAY NIGHT SENSORS                                                                                                  | Integrated into controller          |
|                           | LIGHTING PARAMETERS                                                                                                | 4 stage Programmable                |
|                           |                                                                                                                    | IP 68, Temperature compensation     |
|                           | ELECTRICAL PROTECTION                                                                                              | Overheating, overcharging and       |
|                           |                                                                                                                    | Over discharging protections        |
|                           | Alu Zinc and powder coated,                                                                                        |                                     |
| BRACKETING<br>AND BATTERY | Manufactured in an SABS approved facility with ISO 9001<br>3CR12 Stainless steel optional for coastal environments |                                     |
| BOXES                     |                                                                                                                    |                                     |
|                           |                                                                                                                    |                                     |
| POLE                      | Galvanized steel ,8m pole with arm - 127 - 101mm                                                                   |                                     |
| Powder Coating            | Optional                                                                                                           |                                     |