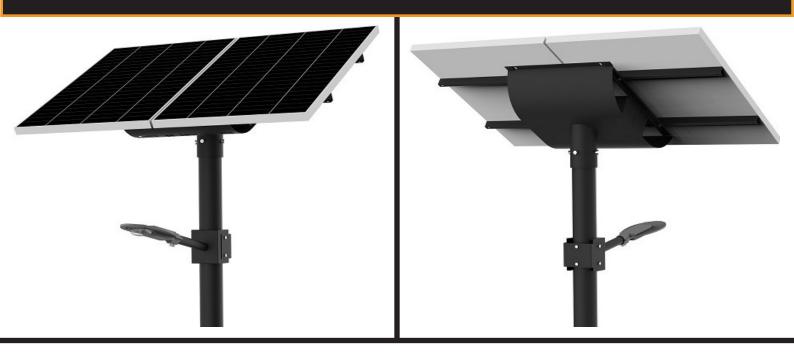

#### 60W Solar LED Street light Model SSLASOLST60UNI-LI

- Integrated Battery Design
- Highpower & Robust
- Lithium-Ion Technology
- Alu Zinc / Stainless Steel
- Different Colour Options
- Made in South Africa

The Universal Solar street light is a slimline, compact and aesthetically pleasing which incorporates all components together classed as in integrated design. This model is supplied with a 60w Philips SMD LED street with a lumen output of 160lm/w.

#### 60W Solar LED Street light Model SSLASOLST60UNI-LI