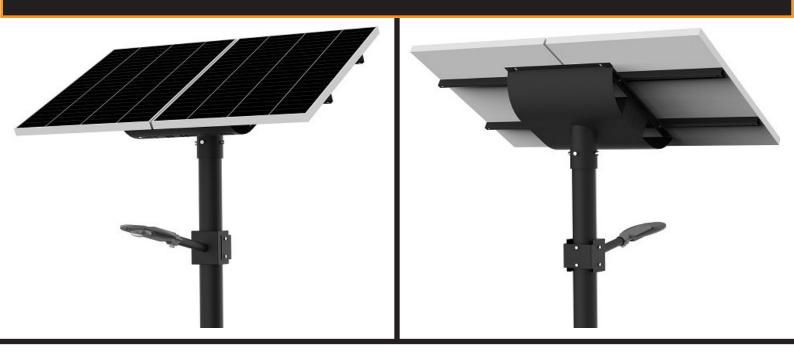

#### 100W Solar LED Street light Model SSLASOLST100UNI-LI

- Integrated Battery Design
- Highpower & Robust
- Lithium-Ion Technology
- Alu Zinc / Stainless Steel
- Different Colour Options
- Made in South Africa

The Universal Solar street light is a slimline, compact and aesthetically pleasing which incorporates all components together classed as in integrated design. This model is supplied with a 100w Philips SMD LED street with a lumen output of 160lm/w.

#### 100W Solar LED Street light Model SSLASOLST100UNI-LI

LED Street