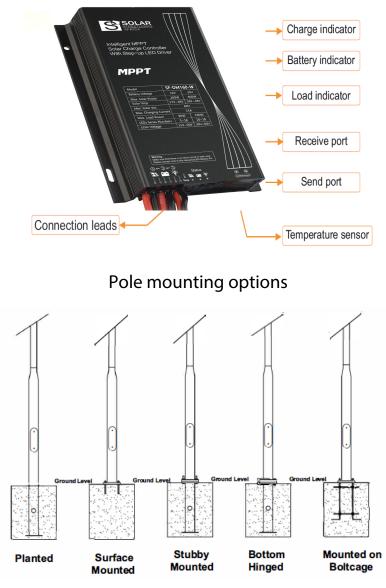

## Solar controller - MPPT Intelligent Smart 365

**Components certifications** 

LM-79 LM-80 TM21 IP66 IP68 🛄 🎡