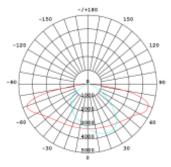

|                                     |
|                           | ·                                                                                                                  |                                     |
| POLE                      | Galvanized steel ,10.5m pole with arm - 127 - 114mm                                                                |                                     |
| Powder Coating            | Optional                                                                                                           |                                     |

#### 100W Solar LED Street light Model SSLASOLST100UNI-LI

LED Street

### Light distribution



T1M1856



T2M1855



T2S1854

## Battery Technology- 3.2V Lithium LIFEPO4 Cells



## Solar controller - MPPT Intelligent Smart 365



**Components certifications** 

LM-79 LM-80 TM21 IP66 IP68 🛄 🎡