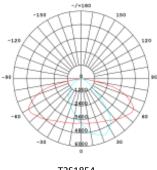

|                                     |
|                           | ·                                                                                                                  |                                     |
| POLE                      | Galvanized steel ,10.5m pole with arm - 127 - 114mm                                                                |                                     |
| Powder Coating            | Optional                                                                                                           |                                     |

#### 100W Solar LED Street light Model SSLASOLST100UNI-LI

LED Street

### Light distribution



T1M1856



T2M1855



T2S1854

## Battery Technology- 3.2V Lithium LIFEPO4 Cells



## Solar controller - MPPT Intelligent Smart 365



**Components certifications** 

LM-79 LM-80 TM21 IP66 IP68 🛄 🎡