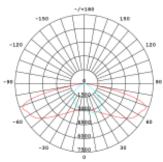

|                                     |
|                           | ·                                                                                                                  |                                     |
| POLE                      | Galvanized steel ,10.5m pole with arm - 127 - 114mm                                                                |                                     |
| Powder Coating            | Optional                                                                                                           |                                     |

#### 100W Solar LED Street light Model SSLASOLST100UNI-LI

LED Street

### Light distribution



T1M1856



T2M1855



T2S1854

## Battery Technology- 3.2V Lithium LIFEPO4 Cells



## Solar controller - MPPT Intelligent Smart 365



**Components certifications** 

LM-79 LM-80 TM21 IP66 IP68 🛄 🎡