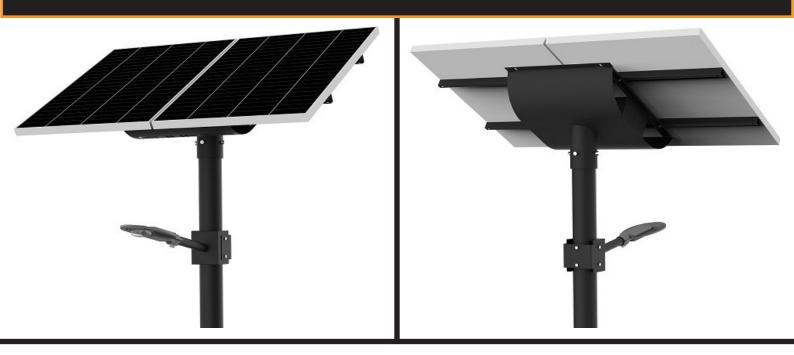

The Universal Solar street light is a slimline, compact and aesthetically pleasing which incorporates all components together classed as in integrated design. This model is supplied with a 80w Philips SMD LED street with a lumen output of 160lm/w.

The battery is designed for over 24 hours at full charge with 4 days back up. Battery requires 4 - 5 hours to replenish.

Each model is supplied with lasercut lettering into the cradle which can be used to highlight, name of place, street / road or place of interest or company name for branding purposes.