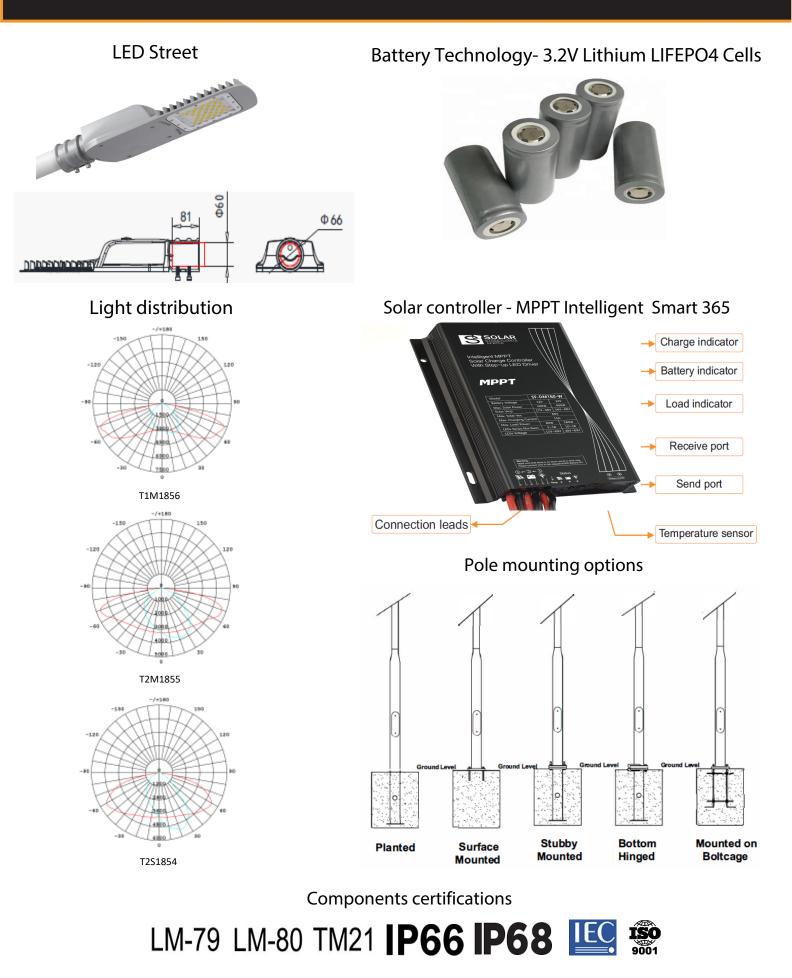

Lighting parameters are based on 13 hours per night for your longest winter night to operate 365 days per year with intelligent Smart 365 Solar controller technology.

Full power with intelligent mode or 5Hrs @ 100% power & 8Hrs @ 70% Light distribution options are Type 1 & 11 Medium, Type 1 Short.

The battery is designed for over 24 hours at full charge with 4 days back up. Battery requires 4 - 5 hours to replenish.

Each model is supplied with lasercut lettering into the cradle which can be used to highlight, name of place, street / road or place of interest or company name for branding purposes.

Our standard LED brand options are, Philips or Cree SMD LEDS.

Standard warranties on components

**LEDS 5 years** 

**Electronics 3 years** 

Solar panels 25 years

Poles 10 years workmanship

Battery boxes / cradles 3 years

## SPECIFICATIONS

|                           | POWER                                                                                                              | 80W                                 |
|---------------------------|--------------------------------------------------------------------------------------------------------------------|-------------------------------------|
| LIGHT                     | LED                                                                                                                | Philips Lumileds                    |
|                           | IP RATING                                                                                                          | IP67 & IP68                         |
|                           | FLUX @ CCT 5000k                                                                                                   | 12640 lumen                         |
|                           | WARRANTY                                                                                                           | 5 years                             |
|                           | CRI                                                                                                                | 70 / 80                             |
|                           | OPTICAL CONTROL                                                                                                    | PMMA Lenses                         |
|                           | AVERAGE LIFE SPAN                                                                                                  | 10 years                            |
|                           | OPERATING TEMPERATURE                                                                                              | -30 Deg~ + 45 Deg                   |
|                           | MOUNTING HEIGHT                                                                                                    | 9m above ground                     |
|                           | BEAM ANGLE                                                                                                         | Type 1 & 11 Medium, Type 1 Short    |
|                           | POLE TO POLE DISTANCE                                                                                              | 35 meters                           |
| BATTERY                   | LITHIUM FERRO PHOSPHATE                                                                                            | LIFEPO4                             |
|                           | VOLTAGE                                                                                                            | 25.6V                               |
|                           | CAPACITY                                                                                                           | 1536Wh                              |
|                           | CYCLES                                                                                                             | 2000 - 4000                         |
| SOLAR PANEL               | RATED POWER                                                                                                        | 300W Mono                           |
|                           | VOLTAGE AT MAX POWER                                                                                               | 38.65V                              |
|                           | CURRENT AT MAX POWER                                                                                               | 8.79Amp                             |
| CONTROLLER                | CHARGE TYPE                                                                                                        | MPPT Smart 365                      |
|                           | DIMMING                                                                                                            | Intelligent IC - 100 / 70 / 50 / 30 |
|                           | DAY NIGHT SENSORS                                                                                                  | Integrated into controller          |
|                           | LIGHTING PARAMETERS                                                                                                | 4 stage Programmable                |
|                           |                                                                                                                    | IP 68, Temperature compensation     |
|                           | ELECTRICAL PROTECTION                                                                                              | Overheating, overcharging and       |
|                           |                                                                                                                    | Over discharging protections        |
|                           | Alu Zinc and powder coated,                                                                                        |                                     |
| BRACKETING<br>AND BATTERY | Manufactured in an SABS approved facility with ISO 9001<br>3CR12 Stainless steel optional for coastal environments |                                     |
| BOXES                     |                                                                                                                    |                                     |
|                           |                                                                                                                    |                                     |
| POLE                      | Galvanized steel ,9.2m pole with arm - 127 - 101mm                                                                 |                                     |
| Powder Coating            | Optional                                                                                                           |                                     |