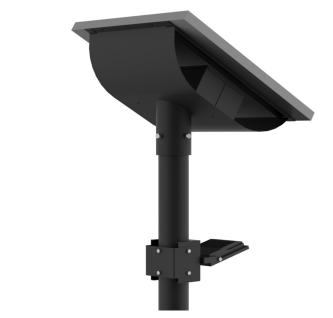

## 10W Solar LED Flood light Model SSLASOLFL10UNI-LI

- Integrated Battery Design
- Highpower & Robust
- Lithium-Ion Technology
- Alu Zinc / Stainless Steel
- Different Colour Options
- Made in South Africa

The Universal Solar flood light is a slimline, compact and aesthetically pleasing which incorporates all components together classed as in integrated design.

This model is supplied with a 10w Philips SMD LED flood with a lumen output of 150lm/w.

The battery is designed for over 24 hours at full charge with 3 days back up.

Battery requires 4 - 5 hours to replenish.

Each model is supplied with lasercut lettering into the cradle which can be used to highlight, name of place, street / road or place of interest or company name for branding purposes.