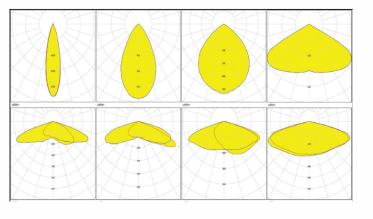

## 10W Solar LED Flood light Model SSLASOLFL10UNI-LI

**LED Flood** 

Illumination Cone Curve

**Distribution Curve Flux** 