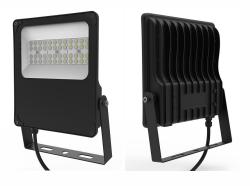

The Universal Solar flood light is a slimline, compact and aesthetically pleasing which incorporates all components together classed as in integrated design.

This model is supplied with a 10w Philips SMD LED flood with a lumen output of 150lm/w.

Our standard LED brand options are, Philips or Cree SMD LEDS.

Standard warranties on components

**LEDS 5 years** 

**Electronics 3 years** 

Solar panels 25 years

Poles 10 years workmanship

Battery boxes / cradles 3 years