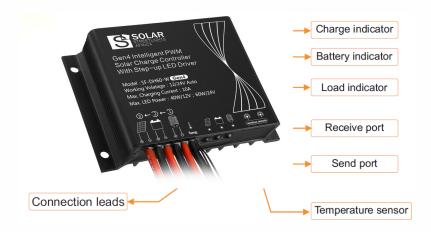

## Battery Technology- 3.2V Lithium LIFEPO4 Cells

Solar controller - PWM Intelligent Smart 365

Pole mounting options

Components certifications

LM-79 LM-80 TM21 **IP66 IP68 III** 