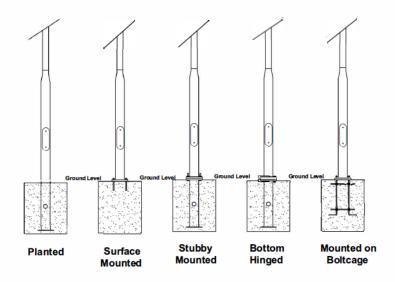

## Battery Technology- 3.2V Lithium LIFEPO4 Cells

Solar controller - PWM Intelligent Smart 365

Pole mounting options

Components certifications

LM-79 LM-80 TM21 **IP66 IP68 III** 