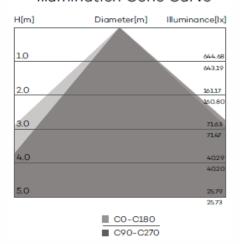

## 10W Solar LED Flood light Model SSLASOLFL10UNI-LI

**LED Flood** 

Illumination Cone Curve

**Distribution Curve Flux** 

Lighting parameters are based on 13 hours per night for your longest winter night to operate 365 days per year with intelligent Smart 365 Solar controller tchnology.

Full power with intelligent mode or 5Hrs @ 100% power & 8Hrs @ 70% Light distribution options are 30, 45, 60, 90 & 110 degrees.