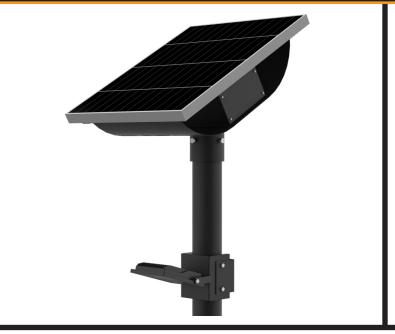

## 10W Solar LED Flood light Model SSLASOLFL10UNI-LI

- Integrated Battery Design
- Highpower & Robust
- Lithium-Ion Technology
- Alu Zinc / Stainless Steel
- Different Colour Options
- Made in South Africa

The Universal Solar flood light is a slimline, compact and aesthetically pleasing which incorporates all components together classed as in integrated design.

This model is supplied with a 10w Philips SMD LED flood with a lumen output of 150lm/w.

The battery is designed for over 24 hours at full charge with 3 days back up.

Battery requires 4 - 5 hours to replenish.

Each model is supplied with lasercut lettering into the cradle which can be used to highlight, name of place, street / road or place of interest or company name for branding purposes.