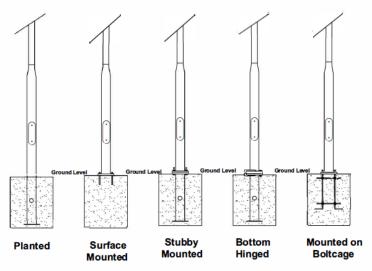

## **LED Flood**

Illumination Cone Curve

Battery Technology- 3.2V Lithium LIFEPO4 Cells

Solar controller - PWM Intelligent Smart 365

**Distribution Curve Flux** 

Pole mounting options

Components certifications