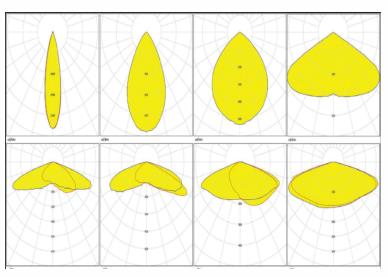

Lighting parameters are based on 13 hours per night for your longest winter night to operate 365 days per year with intelligent Smart 365 Solar controller technology.

Full power with intelligent mode or 5Hrs @ 100% power & 8Hrs @ 70% Light distribution options are 30, 45, 60, 90 & 110 degrees.

## **LED Flood**

Illumination Cone Curve

Battery Technology- 3.2V Lithium LIFEPO4 Cells

Solar controller - PWM Intelligent Smart 365

**Distribution Curve Flux** 

Pole mounting options

Components certifications