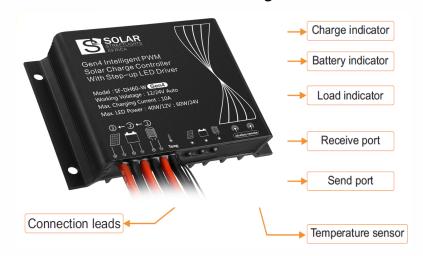

## **LED Flood**

Illumination Cone Curve

Battery Technology- 3.2V Lithium LIFEPO4 Cells

Solar controller - PWM Intelligent Smart 365

**Distribution Curve Flux** 

Pole mounting options

Components certifications