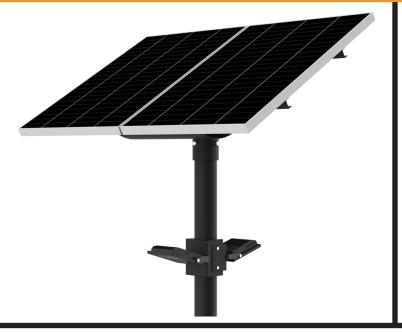

## 10W X 2 Solar LED Flood light Model SSLASOLFL10X2UNI-LI

- Integrated Battery Design
- Highpower & Robust
- Lithium-lon Technology
- Alu Zinc / Stainless Steel
- Different Colour Options
- Made in South Africa

The Universal Solar Flood light is a slimline, compact and aesthetically pleasing which incorporates all components together classed as in integrated design.

This model is supplied with a 10W Philips SMD LED flood with a lumen output of 150lm/w.

The battery is designed for over 24 hours at full charge with 4 days back up.

Battery requires 4 - 5 hours to replenish.

Each model is supplied with lasercut lettering into the cradle which can be used to highlight, name of place, street / road or place of interest or company name for branding purposes.