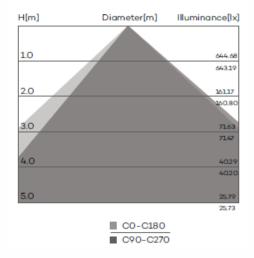

Lighting parameters are based on 13 hours per night for your longest winter night to operate 365 days per year with intelligent Smart 365 Solar controller technology.

Full power with intelligent mode or 5Hrs @ 100% power & 8Hrs @ 70% Light distribution options are 30, 45, 60, 90 & 110 degrees.

## **LED Flood**

Illumination Cone Curve

Battery Technology- 3.2V Lithium LIFEPO4 Cells

Solar controller - PWM Intelligent Smart 365

**Distribution Curve Flux** 

Pole mounting options

Components certifications