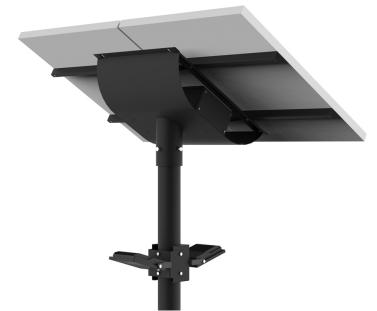

The battery is designed for over 24 hours at full charge with 4 days back up.

Battery requires 4 - 5 hours to replenish.

Each model is supplied with lasercut lettering into the cradle which can be used to highlight, name of place, street / road or place of interest or company name for branding purposes.